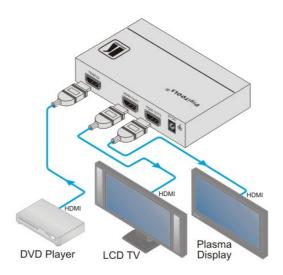

## VM-2HxI

1:2 HDMI Distribution Amplifier

| HDMI | HDCP Compliant

The VM2HxI is a distribution amplifier for HDMI signals. The unit reclocks and equalizes the signal and distributes it to two identical outputs

## TECHNICAL SPECIFICATIONS

INPUT: 1 HDMI connector

**OUTPUTS**: 2 HDMI connectors

MAX. DATA RATE: 6.75Gbps (2.25Gbps per graphic channel)

**HDMI STANDARD:** 

COMPLIANCE WITH Supports HDMI and HDCP

CONTROLS: EDID SETUP button, input select button