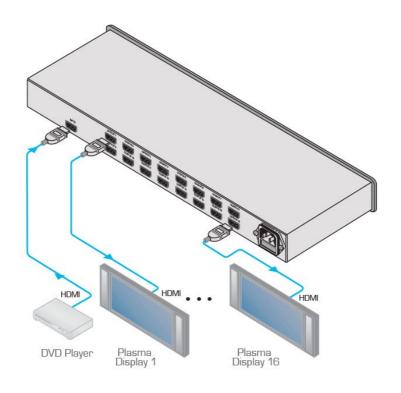

## VM-16H

1:16 HDMI Distribution Amplifier

| HDMI | HDCP Compliant

The VM-16H is a distribution amplifier for HDMI signals. It reclocks and equalizes the signal and distributes it to 16 identical outputs