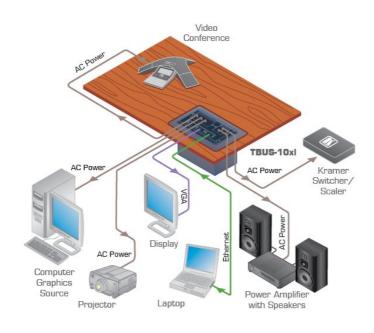

## TBUS-10xI

Table Mount Modular Multi-Connection Solution - Manually Retracting Lid

The TBUS-10xl is the enclosure of a new modular system with a manually retracting lid. A complete TBUS system requires the enclosure, an inner frame, a power socket, inserts and a power cord. NOTE: The TBUS enclosure, inner frame, power socket(s), power cord & inserts are purchased separately