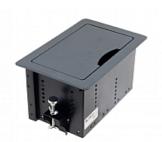

## TBUS-10xI

Table Mount Modular Multi-Connection Solution - Manually Retracting Lid

The TBUS-10xl is the enclosure of a new modular system with a manually retracting lid. A complete TBUS system requires the enclosure, an inner frame, a power socket, inserts and a power cord. NOTE: The TBUS enclosure, inner frame, power socket(s), power cord & inserts are purchased separately

## **FEATURES**

Cover - Manually opens & closes

Inner Frames - T10F-22M can accommodate a combination of up to 2 power sockets, 2 inserts, 1 opening for a Kramer MegaTOOL SID-X1N; T10F-33 contains 3 power sockets and 3 inserts

Connector Depth - Adjustable

Installation Requirement - Table cutout of 245mm x 154mm (9.65" x 6.07")

Dimensions - Top plate: 171.6mm x 261mm (6.8" x 10.3") W, D

Weight - TBUS-10xl: 1.35kg (2.8lbs) approx.; table clamps: 0.25kg (0.6lbs) approx