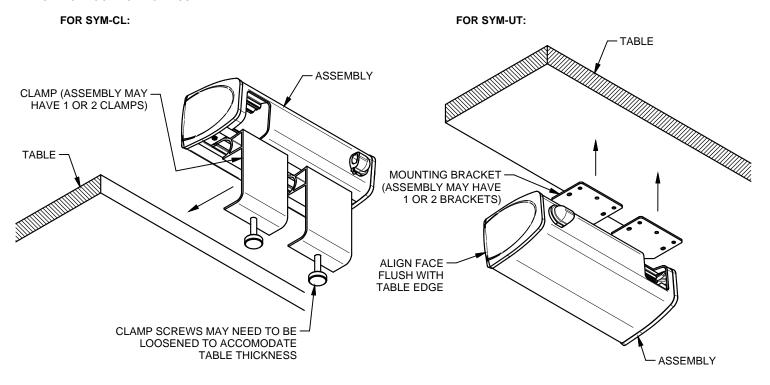

## 2. SECURE ASSEMBLY.

FOR SYM-CL: FOR SYM-UT:

43345 LIT1727

3. IF APPLICABLE, INSTALL KEYSTONE CONNECTORS (SOLD SEPARATELY) INTO INSERTS (SINGLE OR DUAL), MAKE WIRING CONNECTIONS AS REQUIRED, AND INSTALL INSERTS INTO ASSEMBLY. IF KEYSTONE CONNECTORS ARE TO BE INSTALLED AT A LATER DATE INSTALL BLANK INSERTS. FRONT FACE MUST BE CLOSED WITH KEYSTONE OR BLANK INSERTS.

SYM-CL: SYM-UT: