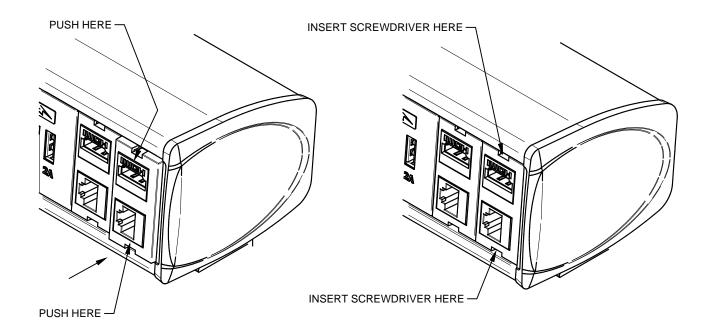

## INSERT INSTALLATION AND REMOVAL

- a. TO INSTALL, PUSH INSERT WHERE INDICATED, SNAPPING INSERT INTO ASSEMBLY.
- b. TO REMOVE, INSERT SCREWDRIVER WHERE INDICATED, PRYING INSERT OUT OF ASSEMBLY.