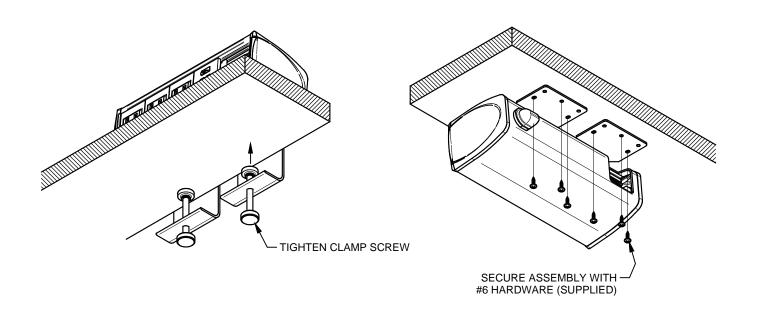

## 2. SECURE ASSEMBLY.

FOR SYM-CL: FOR SYM-UT:

43345 LIT1727

3. IF APPLICABLE, INSTALL KEYSTONE CONNECTORS (SOLD SEPARATELY) INTO INSERTS (SINGLE OR DUAL), MAKE WIRING CONNECTIONS AS REQUIRED, AND INSTALL INSERTS INTO ASSEMBLY. IF KEYSTONE CONNECTORS ARE TO BE INSTALLED AT A LATER DATE INSTALL BLANK INSERTS. FRONT FACE MUST BE CLOSED WITH KEYSTONE OR BLANK INSERTS.

SYM-CL: SYM-UT: