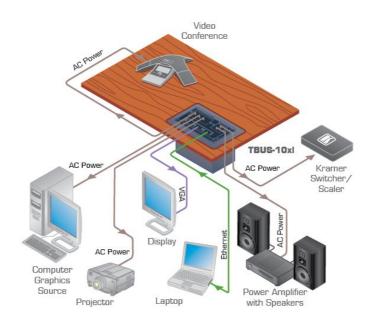

## **TBUS-10xl**

Table Mount Modular Multi-Connection Solution - Manually Retracting Lid

The TBUS-10xl is the enclosure of a new modular system with a manually retracting lid. A complete TBUS system requires the enclosure, an inner frame, a power socket, inserts and a power cord. NOTE: The TBUS enclosure, inner frame, power socket(s), power cord & inserts are purchased separately

**Options** - Inner frames, passive wall plates and interfaces, power socket kits, power cord, T-2INSERT kit, T-RC-8IR kit, T-RC-76 kit, T-RC-78 kit, Kramer K-Able Box (furniture-mounted cable extension)