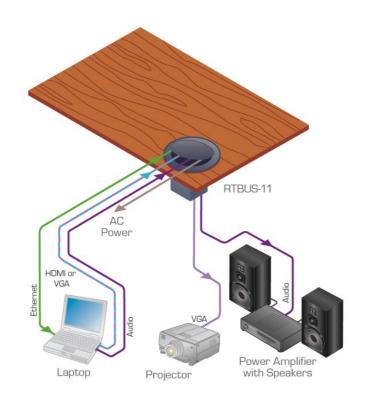

## RTBUS-11

Round Table Mount Multi-Connection Solution - Pneumatic Lid

| VGA/UXGA - 15-pin HD | HDMI | Ethernet - RJ-45

The RTBUS-11 is a round, furniture-mounted, connection bus that is easily installed in a table or podium top. The unit connects AV equipment to the room's presentation system

## **FEATURES**

4 Inputs - 15-pin HD, HDMI, 3.5mm, & RJ-45

Power Input - 110V AC (USA only). Purchase power cord optionally

Cover - Pneumatic pop-up lid

Cutout Size (Mount Dimension) - 92 to 95mm diameter

## TECHNICAL SPECIFICATIONS

PORTS: 1 HDMI connector, 1 15-pin HD connector, 1 3.5mm mini jack, 1 RJ-45 connector

**CUTOUT SIZE:** 92 to 95mm diameter

**POWER SOURCE** 

(AC power limits):

115V AC, 50/60Hz, 5A max. (power cord purchased separately)