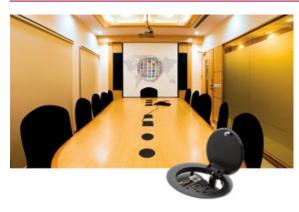

## RTBUS-11

Round Table Mount Multi-Connection Solution - Pneumatic Lid

| VGA/UXGA - 15-pin HD | HDMI | Ethernet - RJ-45

The RTBUS-11 is a round, furniture-mounted, connection bus that is easily installed in a table or podium top. The unit connects AV equipment to the room's presentation system