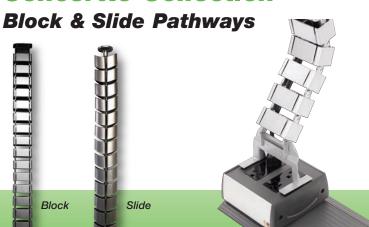

## **Concertto Collection**

Block cable pathway with mount. \*Sold as complete assembled part.

## DESCRIPTION

Our Concertto family of cable management products has expanded with the introduction of the Block and Slide cable pathway solutions. The Block and Slide provide a sleek, modern and easily adjustable wire duct, while simplifying wire management in your workspace. This is an economical and elegant way to route cabling from the underside of your work surface to the floor. Both models feature easy installation and add an aesthetically appealing appearance under any workspace. Manage your cables in-style with the Block and Slide.

## **FEATURES**

- · Modern wire duct, perfect for any environment where wire management is needed
- · Sleek design integrates with any aesthetic
- Perfect for height-adjustable desk

| ITEM        | DESCRIPTION                                         |
|-------------|-----------------------------------------------------|
| WM-CP-BCK   | BLOCK                                               |
| WM-CP-SLD   | SLIDE                                               |
| WM-CP-BCKMT | Cable Pathway from Smart-Way<br>Device Box to Table |