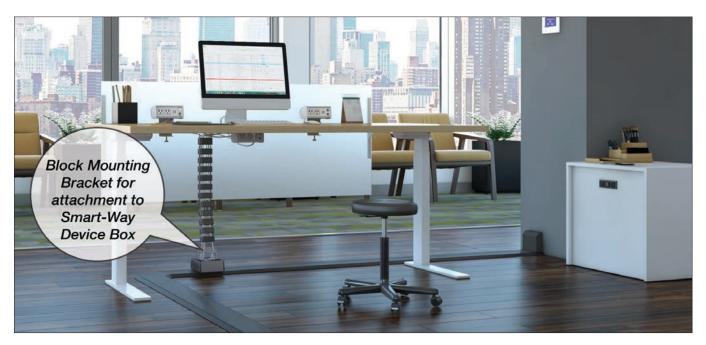

## **Concertto Collection**

Block cable pathway with mount. \*Sold as complete assembled part.

## DESCRIPTION

Our Concertto family of cable management products has expanded with the introduction of the Block and Slide cable pathway solutions. The Block and Slide provide a sleek, modern and easily adjustable wire duct, while simplifying wire management in your workspace. This is an economical and elegant way to route cabling from the underside of your work surface to the floor. Both models feature easy installation and add an aesthetically appealing appearance under any workspace. Manage your cables in-style with the Block and Slide.

## **FEATURES**

- · Modern wire duct, perfect for any environment where wire management is needed
- · Sleek design integrates with any aesthetic
- Perfect for height-adjustable desk

| ITEM        | DESCRIPTION                                         |
|-------------|-----------------------------------------------------|
| WM-CP-BCK   | BLOCK                                               |
| WM-CP-SLD   | SLIDE                                               |
| WM-CP-BCKMT | Cable Pathway from Smart-Way<br>Device Box to Table |