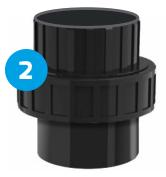

PVC Union designed for ease of installation, inspection and maintenance of tank level Indicator. Available in both 40 mm, 1.25 and 2" connection.

LiquiLevel

Tank connector designed to be installed to the top of the tank for the connection between the tank level indicator and the storage tank it is being installed to. Available in 40 mm and 1.25"