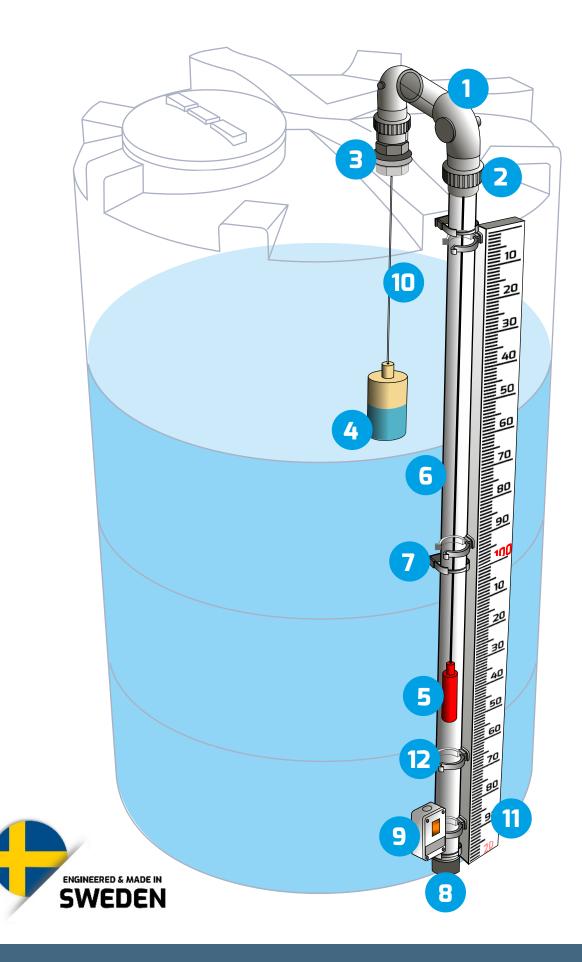

**Product Overview** 

90° pulley elbow made from PVC available in both 40 mm and 1.25" Manufactured with an integral anti-jump cord loop, to ensure the cord always runs smoothly on the PVC pulley wheel. Can either be glued or push-fit with guide pipe.

PVC Union designed for ease of installation, inspection and maintenance of tank level Indicator. Available in both 40 mm, 1.25 and 2" connection.

LiquiLevel

Tank connector designed to be installed to the top of the tank for the connection between the tank level indicator and the storage tank it is being installed to. Available in 40 mm and 1.25"

Polypropylene 80 mm Ø cylindrical float with screw in cord connector. We also off er a 150 mm Ø Polypropylene ball float with a M8 fill point to enable the float to be filled, depending on the density of the fluid.

Red PVC Magnetic counterweight with built-in magnet for operation of bistable micro-switch and for visual tank level monitoring. 30 mm Ø x 150 mm

40 mm Ø PVC pipe cap designed to be installed to the base of the guide tube to provide a vapourtight system. (When glued as a complet e system)

40 mm Ø PVC pipe clips to

tank, or fix with M6 Bolt depending on your tank structure. Supplied with a pipe retainer so that the

quide tube is firmly fixed.

switch is designed to Red

fasten onto the external guide tube at the desired height using zip ties to operate high/low level alarms and pumps etc. Activated by built in magnet in the counterweight.

Liquilevel CR bistable

Polypropylene 3 mm braided cord available in 7 mtrs or 100 mtr coils

Innovative Aluminium gauge board designed to be installed simply and quickly to the vertical guide tube. Available in inches/feet or cm/ met res and is supplied in 1 mtr or 3 ft lengths. It is easily connected with gauge board connecting kit, and is simply bolted together using the Tee nut fixing system on the back of the gauge board. Lightweight, durable and easy to cut, this gauge board is supplied as a kit depending on the height of your tank. Gauge board width 100 mm.

10

Gauge boards are connected to the guide tube using 40 mm pipe clips which is installed to the side of the gauge board.