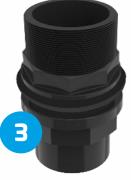

PVC Union designed for ease of installation, inspection and maintenance of tank level Indicator. Available in both 40 mm, 1.25 and 2" connection.

LiquiLevel

Tank connector designed to be installed to the top of the tank for the connection between the tank level indicator and the storage tank it is being installed to. Available in 40 mm and 1.25"