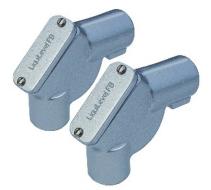

Gauge Board brackets made from steel. Used for both joining the brackets together and for fixing gauge board back to storage tank.

Cadmium steel powder coated 90 degree pulley elbows complete with inspection cover for maintenance and inspection. Connection size: 3/4" Other material available on request.