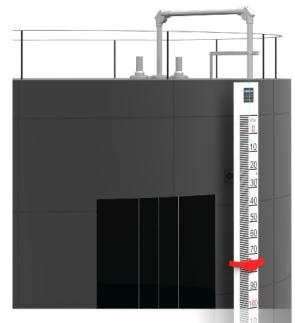

### FB Tank Level Indicator Industrial series

LiquiLevel FB series tank level indicators are easy to install, and offer a economical solution where a reliable mechanical liquid level indicator is required on bulk storage tanks operating under atmospheric or low pressure. The system is assembled on-site, and installed to both new and existing tank installations.

The FB system consists of a float connected to a an external tank level indicator via a cord and a set of pulleys. The indicator has nylon roller glides which enables the indicator to ride smoothly up and and down the gauge board which is positioned parallel to the tank. The float accurately follows the liquid variations in the tank. The horizontal float movement is restricted by two guide wires firmly anchored to the tank base. When the indicator as at the top position when the tank is empty and the bottom position when the tank is full. The gauge board is supplied in 1 metre lengths and multiple gauge board are connected by bracket joiners as per the ordered measuring range.