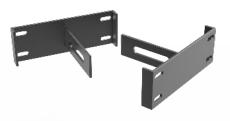

Gauge Board brackets made from steel. Used for both joining the brackets together and for fixing gauge board back to storage tank.

Cadmium steel powder coated 90 degree pulley elbows complete with inspection cover for maintenance and inspection. Connection size: 3/4" Other material available on request.