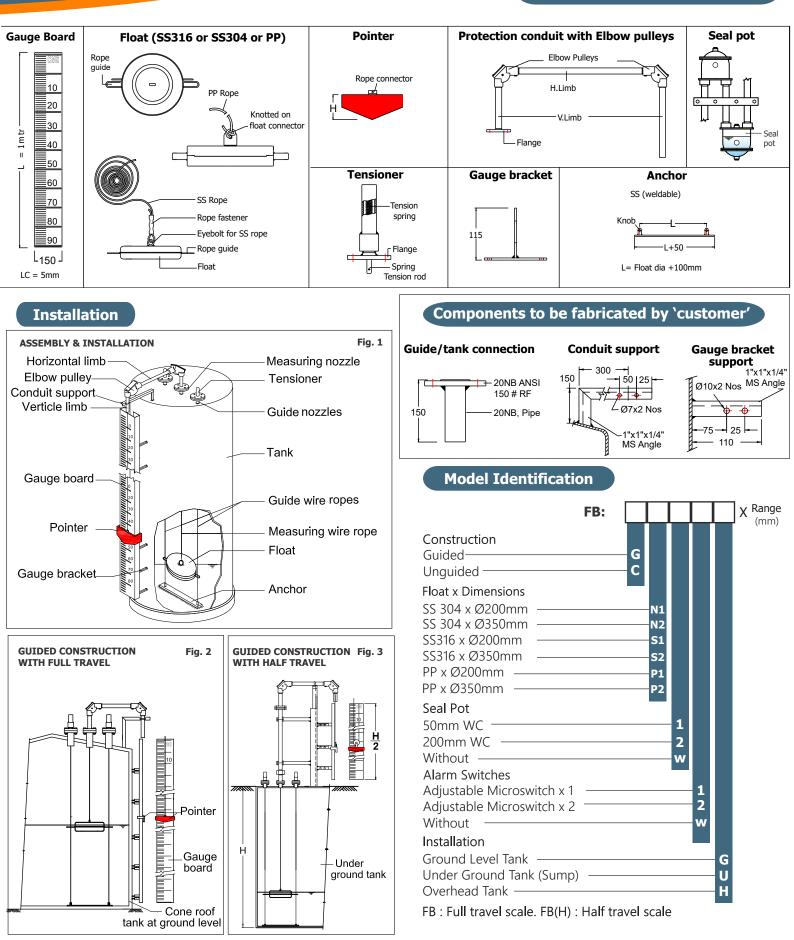

- Durable Aluminium powder coated gauge board in white with black graduations and numbers
- Level indication in both Ft. And inches (imperial) or metric mtrs and centimetres.
- Accurate to 5cm.
- Guided float as standard. Unguided float available on request

The FB system consists of a float connected to a an external tank level indicator via a cord and a set of pulleys. The indicator has nylon roller glides which enables the indicator to ride smoothly up and and down the gauge board which is positioned parallel to the tank. The float accurately follows the liquid variations in the tank. The horizontal float movement is restricted by two guide wires firmly anchored to the tank base. When the indicator as at the top position when the tank is empty and the bottom position when the tank is full. The gauge board is supplied in 1 metre lengths and multiple gauge board are connected by bracket joiners as per the ordered measuring range.

### **TECHNICAL SPECIFICATION**

| Range                  | Guided up to 7.5 mtr with 200mm© float and 15 mtr<br>with 350mm© float                                                                                 |
|------------------------|--------------------------------------------------------------------------------------------------------------------------------------------------------|
| Travel                 | Full range                                                                                                                                             |
| Graduations            | 5 mm                                                                                                                                                   |
| Max Temperature        | 150°C stainless steel, 80°C Polypropylene                                                                                                              |
| Max Pressure           | Atmospheric                                                                                                                                            |
| Float                  | SS304/SS316                                                                                                                                            |
| Float cord/ wire       | SS304/SS316 x 1.6mmo multistrand, PP x 3mmo                                                                                                            |
| Calibrated gauge board | 150mm wide (6") aluminium powder coating with black/red graduations and numbers                                                                        |
| Level Indicator        | Red powder coated steel with cord fastener                                                                                                             |
| Protection conduit     | Vertical and horizontal pipe in galvanised steel pipe Ver-<br>tical pipe - 20NB x 285mm & 295mm (2 No:s)<br>Horizontal pipe - 20NB x 650mm long (1 No) |
| Pulley Elbow           | Cadmium plated steel with PTFE bush and stainless steel shaft housed in weatherproof enclosure                                                         |
| Guide Wire Tensioners  | Cadmium plated steel spring housed in CS                                                                                                               |
| Float Anchor           | 1 weldable SS304/SS316 plate 25mm x 6mm thick                                                                                                          |
| Float cord fixings     | SS304/SS316                                                                                                                                            |
| Gauge brackets         | Powder coated steel                                                                                                                                    |
| Alarm (optional)       | Micro-switch - 5A 230 V in ABS enclosure (IP65)                                                                                                        |

#### MAIN COMPONENTS

Heavy duty powder coated steel gauge board level indicator with nylon rollers for smooth and accurate operation of the indicator.

Powder coated steel spring tensioners for tensioning guide wire for smooth operation of the float. Flange PN20 x 3/4" BSP. Tension assembly fully enclosed for maximum protection.

Gauge Board brackets made from steel. Used for both joining the brackets together and for fixing gauge board back to storage tank.

Cadmium steel powder coated 90 degree pulley elbows complete with inspection cover for maintenance and inspection. Connection size: 3/4" Other material available on request.

Stainless steel 303 float complete with guide wire lugs for guiding float up and down the guide wire system for smooth accurate operation.

Gauge Boards in powder coated white aluminium profile with vinyl cut out calibrations in either metric or imperial. Pre drilled hole for mounting gauge board brackets.

The LiquiLevel FB system operates accurately using stainless steel braided wire which is supplied with each system. BZP fasteners and full instruction manual and user manual provided. Level switches can also be installed to the gauge board for switching of pumps, controls and alarms.

Conduit pipe to connect the system together is nade from powder coated galvanised steel pipe work in 3/4" BSP. Conduit dimensions can change depending on customers tank connections and pipe work configurations etc. For more info please contact our sales team.