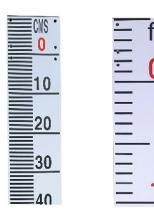

Stainless steel 303 float complete with guide wire lugs for guiding float up and down the guide wire system for smooth accurate operation.

Gauge Boards in powder coated white aluminium profile with vinyl cut out calibrations in either metric or imperial. Pre drilled hole for mounting gauge board brackets.