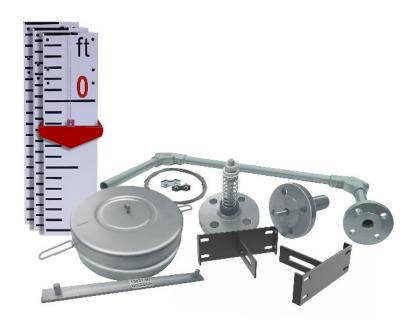

## FB Tank Level Indicator Industrial series

The LiquiLevel FB system is assembled and packaged and shipped safely to customers around the Globe. We use only high quality materials for this system and can build a solution for almost any Bulk Storage Tank requirement. We supply the complete system ready to install onsite or can offer individual components to meet the specific requirements of our customers.

#### MAIN COMPONENTS

Heavy duty powder coated steel gauge board level indicator with nylon rollers for smooth and accurate operation of the indicator.

Powder coated steel spring tensioners for tensioning guide wire for smooth operation of the float. Flange PN20 x 3/4" BSP. Tension assembly fully enclosed for maximum protection.

Gauge Board brackets made from steel. Used for both joining the brackets together and for fixing gauge board back to storage tank.

Cadmium steel powder coated 90 degree pulley elbows complete with inspection cover for maintenance and inspection. Connection size: 3/4" Other material available on request.

Stainless steel 303 float complete with guide wire lugs for guiding float up and down the guide wire system for smooth accurate operation.

Gauge Boards in powder coated white aluminium profile with vinyl cut out calibrations in either metric or imperial. Pre drilled hole for mounting gauge board brackets.