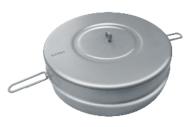

#### MAIN COMPONENTS

Heavy duty powder coated steel gauge board level indicator with nylon rollers for smooth and accurate operation of the indicator.

Powder coated steel spring tensioners for tensioning guide wire for smooth operation of the float. Flange PN20 x 3/4" BSP. Tension assembly fully enclosed for maximum protection.