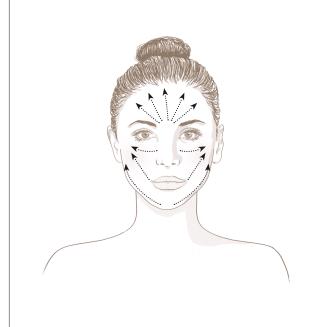

## 2

Start with the neck, rolling up from the clavicle to the ear (do this five times). Move the roller along and roll it upwards from the clavicle to the jaw (do this five times). Roll the rest of the neck in the same pattern (five rolls in each area). Do not roll the centre of your throat.

# 3

Place the Face Massage so that your chin is between both rollers. Roll from the chin to the ear (10 times). Then switch sides again, rolling from chin to ear (10 times).

### 4

Place the bottom roller on your jaw and the top roller in the side of your mouth. Roll outwards (5 times). Switch sides and perform the same movement (5 times).

## 5

Place your cheekbone between the rollers and roll from your nose to the hairline (5 times). Switch sides and perform this movement again (5 times).

## 6

Place the rollers on the centre of your forehead just above your nose. Roll up to the hairline and back down. Then tilt the roller and roll on a slight angle, again up the hairline and back down. Tilt the roller again and repeat. Return to the centre and roll the other side of the forehead. Each movement should be repeated five times.