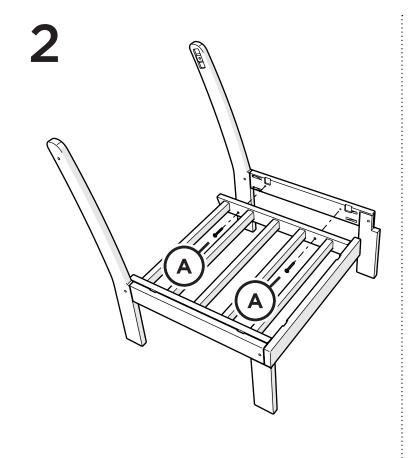

# **POLYWOOD**

Assembly Instructions

**GN2301CX** Vineyard Modular **Armless Chair** 

Thank You

Thank you for choosing POLYWOOD! We hope our furniture helps create a gathering place for you and your loved ones to enjoy for many years to come!