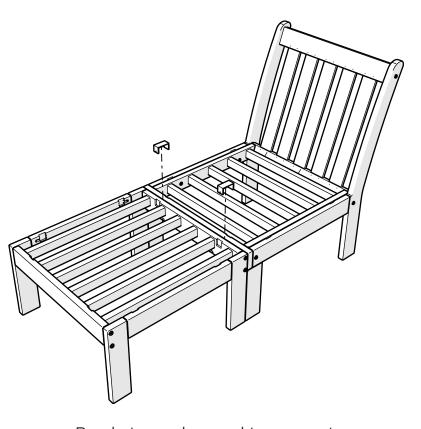

## **PARTS**

Bracket — P13275-AL

Something missing? Call (833) 665-6300

Brackets can be used to connect furniture together.

**POLYWOOD**