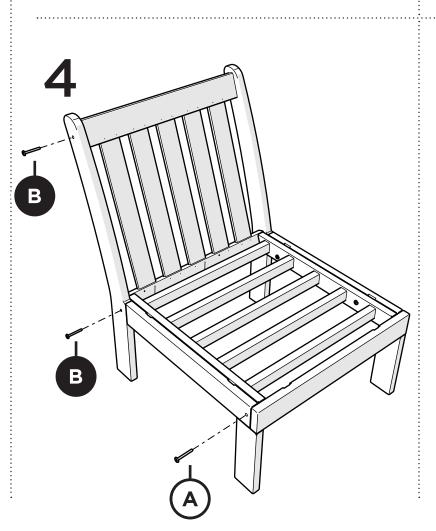

# **POLYWOOD**

Assembly Instructions

**GN2301CX** Vineyard Modular **Armless Chair** 

Thank You

Thank you for choosing POLYWOOD! We hope our furniture helps create a gathering place for you and your loved ones to enjoy for many years to come!