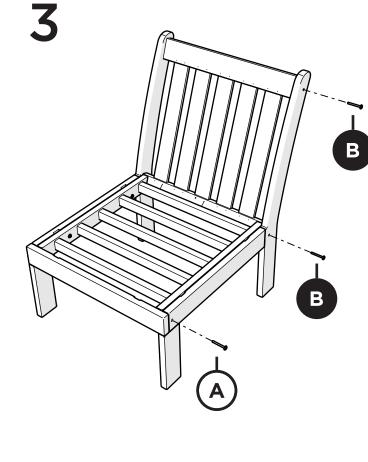

# **POLYWOOD**

Assembly Instructions

**GN2301CX** Vineyard Modular **Armless Chair** 

Thank You

Thank you for choosing POLYWOOD! We hope our furniture helps create a gathering place for you and your loved ones to enjoy for many years to come!