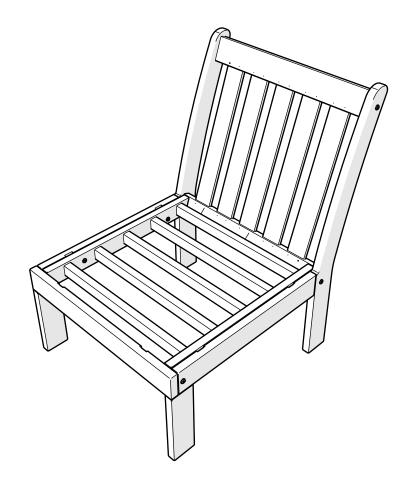

# **POLYWOOD**

Assembly Instructions

**GN2301CX** Vineyard Modular **Armless Chair** 

Thank You

Thank you for choosing POLYWOOD! We hope our furniture helps create a gathering place for you and your loved ones to enjoy for many years to come!