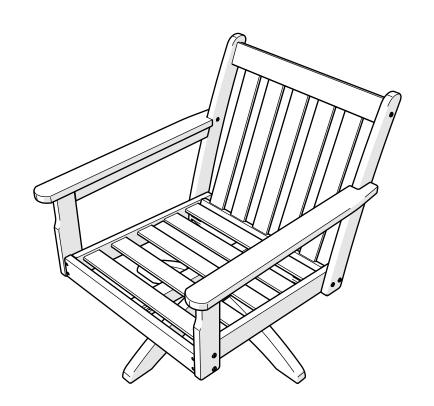

GNSV23X
Vineyard Deep Seating

**Swivel Chair** 

Thank you for choosing POLYWOOD!

We hope our furniture helps create a gathering place for you and your loved ones to enjoy for many years to come!