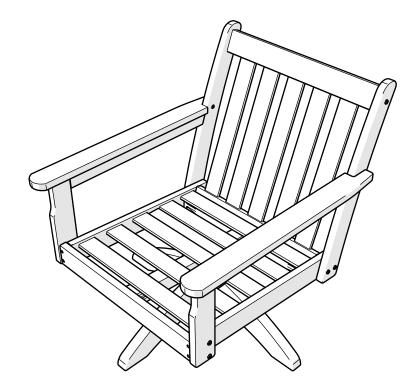

GNSV23X
Vineyard Deep Seating

**Swivel Chair** 

Thank you for choosing POLYWOOD!

We hope our furniture helps create a gathering place for you and your loved ones to enjoy for many years to come!