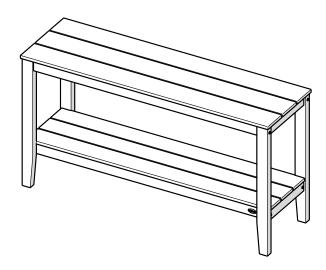

## **POLYWOOD®**

Assembly Instructions

CT1755
Newport 55" Console
Table

Thank You

Thank you for choosing POLYWOOD!

We hope your new furniture helps create a gathering place for you and your loved ones to enjoy for many years to come!