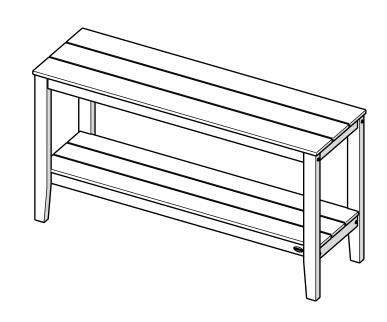

## **POLYWOOD®**

Assembly Instructions

CT1755
Newport 55" Console
Table

Thank You

Thank you for choosing POLYWOOD!

We hope your new furniture helps create a gathering place for you and your loved ones to enjoy for many years to come!