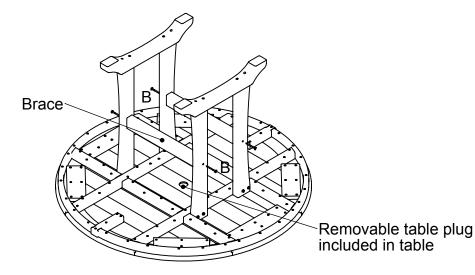

All Weather Furnishings

Step 1 Attach leg assemblies to table top using (8) 2-1/2" chair bolts.

Model:

**RT448** 

- (1) Table top
- (2) Leg Assemblies (2) Brace
- (1) Hardware pack

## **TOOLS NEEDED**

Step 2 Attach braces to leg assemblies using (4) 2-1/2" screws.

Description Qty. A - 14 X 2.50 HEX WASHER T-A ALCHM 8 B - .273 X 2.50 SOCKET WAFER A 4

Leg Assembly

Table top