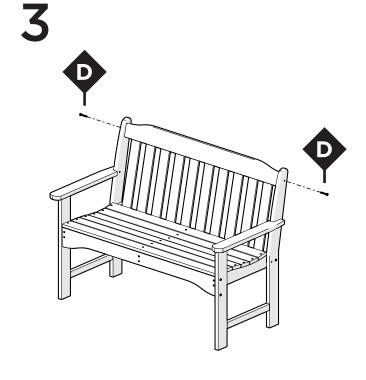

#### Assembly Instructions

Thank You

Thank you for choosing POLYWOOD! We hope your new furniture helps create a gathering place for you and your loved ones to enjoy for many years to come!

.....