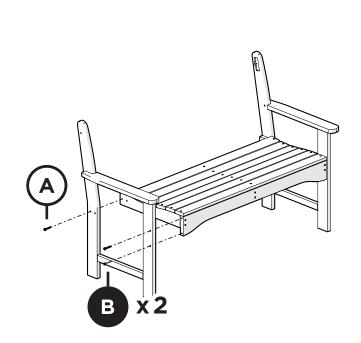

#### Assembly Instructions

Thank You

Thank you for choosing POLYWOOD! We hope your new furniture helps create a gathering place for you and your loved ones to enjoy for many years to come!

.....