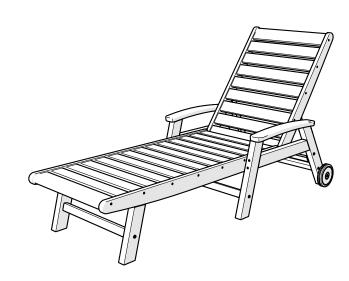

com/warranty



## Having trouble?

If you have questions or concerns regarding assembly instructions or missing parts, please contact us at hello@polywoodoutdoor.com or (833) 665-6300



#### Cleaning tips

For a Quick Clean: Simply wipe down with soap and water.

#### For a Deep Clean:

Wipe on <sup>1</sup>/<sub>3</sub> bleach and <sup>2</sup>/<sub>3</sub> water solution with a clean cloth and let it sit on the lumber for a few minutes (this will not affect the color). Then, loosen any dirt and debris that may catch in surface grooves with a soft bristle brush; hose down to rinse.

#### For a High-Power Clean:

Use a pressure power washer (not exceeding 1,500 psi) to spray off dirt and debris. Apply a ½ bleach and ⅔ water solution and scrub with a softbristle brush. Hose down to rinse.



SW2280

Signature Chaise with

Wheels

#### Share your space

We love to see where our furniture ends up — snap a pic and tag it on Instagram or Facebook for your chance to be featured on our social channels! #polywood #rethinkoutdoor



facebook.com/polywoodoutdoor





pinterest.com/polywood



youtube.com/polywood

.....



### Did you know?

POLYWOOD was the original outdoor furniture made from recycled materials.

Learn more about our story: genuinePOLYWOOD.com