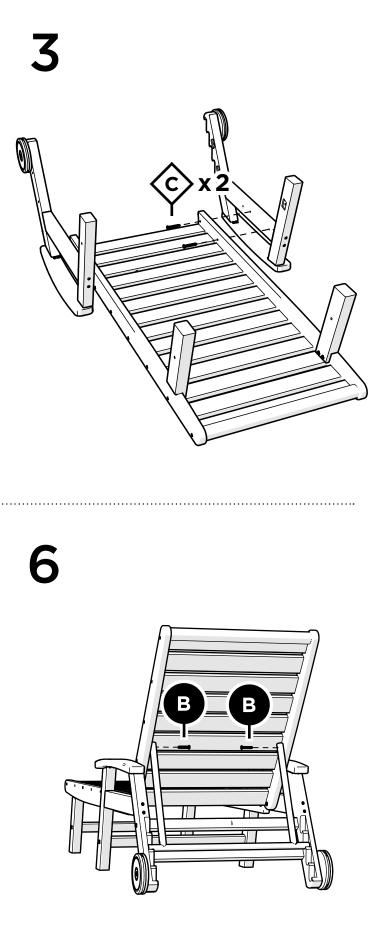

## Having trouble?

If you have questions or concerns regarding assembly instructions or missing parts, please contact us at hello@polywoodoutdoor.com or (833) 665-6300