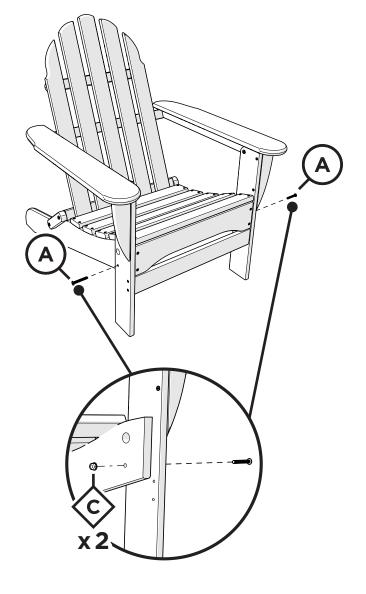

# **PARTS**

Flange Nylon Lock Nut HN.25-20FN

Something missing? Call (833) 665-6300

2

3

NOTE: Please remove pins before folding