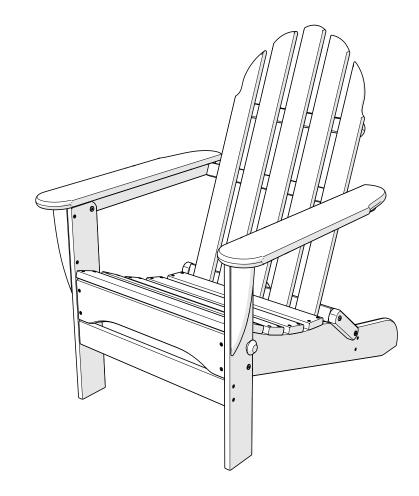

AD5030
Classic Folding
Adirondack Chair

Thank you for choosing POLYWOOD!

We hope our furniture helps create a gathering place for you and your loved ones to enjoy for many years to come!