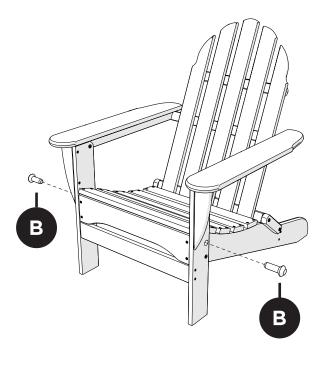

# **PARTS**

Flange Nylon Lock Nut HN.25-20FN

Something missing? Call (833) 665-6300

2

3

NOTE: Please remove pins before folding