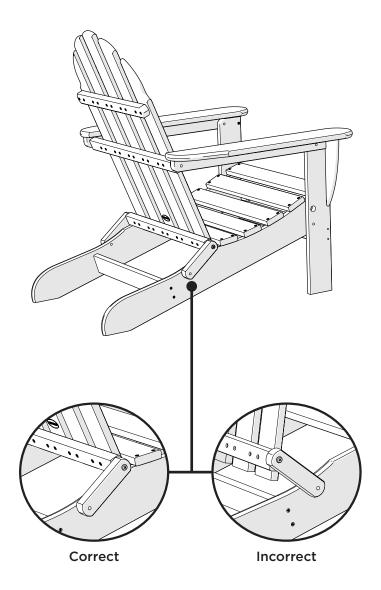

AD5030
Classic Folding
Adirondack Chair

Thank you for choosing POLYWOOD!

We hope our furniture helps create a gathering place for you and your loved ones to enjoy for many years to come!