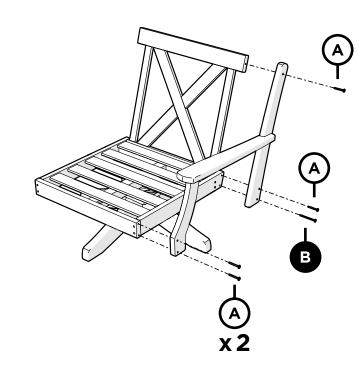

4501SVX **Braxton Deep Seating Swivel Chair** 

# **PARTS**

Something missing? Call (833) 665-6300

2

3

4

**POLYWOOD**