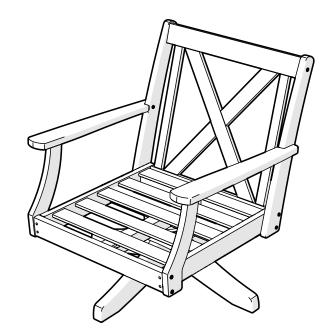

ew our full warranty: polywoodoutdoor.com/warranty



## Having trouble?

If you have questions or concerns regarding assembly instructions or missing parts, please contact us at hello@polywoodoutdoor.com or (833) 665-6300



## Cleaning tips

### For a Quick Clean:

Simply wipe down with soap and water.

#### For a Deep Clean:

Wipe on 1/3 bleach and 2/3 water solution with a clean cloth and let it sit on the lumber for a few minutes (this will not affect the color). Then, loosen any dirt and debris that may catch in surface grooves with a soft bristle brush; hose down to rinse.

### For a High-Power Clean:

Use a pressure power washer (not exceeding 1,500 psi) to spray off dirt and debris. Apply a 1/3 bleach and 2/3 water solution and scrub with a softbristle brush. Hose down to rinse.



4501SVX **Braxton Deep Seating Swivel Chair** 



### Reach Out

Let us know how we're doing: hello@polywoodoutdoor.com (833) 665-6300



## Stay Connected

Be the first to hear about new products, giveaways, and more by signing up for our email list: polywoodoutdoor.com/subscribe



## Watch & Learn

For assembly tips and videos visit: polywoodoutdoor.com/assembly

## Share your space

We love to see where our furniture ends up — snap a pic and tag it on Instagram or Facebook for your chance to be featured on our social channels! #polywood #rethinkoutdoor



facebook.com/polywoodoutdoor



@POLYWOOD



pinterest.com/polywood



youtube.com/polywood







## Did you know?

POLYWOOD was the original outdoor furniture made from recycled materials.

> Learn more about our story: genuinePOL