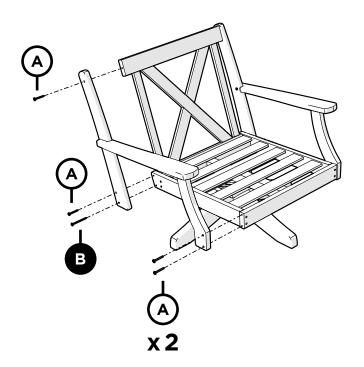

4501SVX **Braxton Deep Seating Swivel Chair** 

# **PARTS**

Something missing? Call (833) 665-6300

2

3

4

**POLYWOOD**