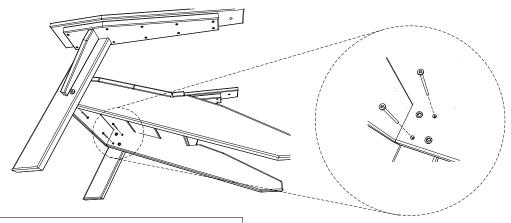

2. Assemble 2 - 2-1/2" Screws per side of Seat Support in pre Drilled Holes.

3. Attach (B) Back Assembly using 1 - 1-3/4" Stainless Wafer Bolt and 2 - 2" Stainless Steel Screws per side,

Be Sure to match all numbers and or letters.