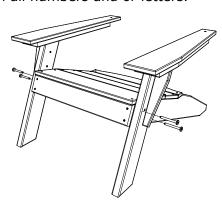

## Hardware

- 4 3" Stainless Wafer Bolts
- 2 1-3/4" Stainless Wafer Bolts
- 4 2-1/2" Stainless Steel Screws

0

- 4 2" Stainless Steel Screws
- 1 5/32" Hex Key

1. Attach (C) and (D) Armrest Assemblies to (A) Seat Assembly using 2 - 3" Stainless Wafer Bolts per Side, Be sure to match all numbers and or letters.