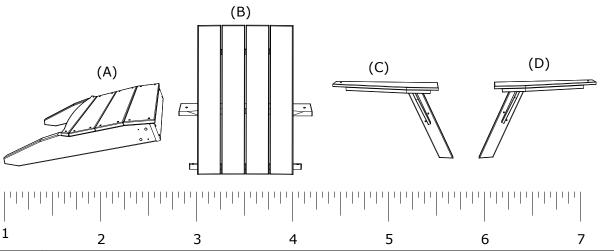

## Parts List

- 1 (A) Seat Assembly
- 1 (B) Back Assembly
- 1 (C) Right Armrest Assembly
- 1 (D) Left Armrest Assembly