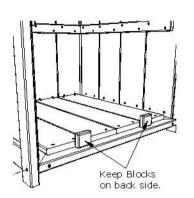

4. Attach (G) Roof using 8 - 1 1/2" Screws in predrilled holes.

5. Keep top of removable Back Panel tilted back & align bottom blocks, tilt top forward & insert pins through top Rim.

Poly Trash Can Assembly Instructions