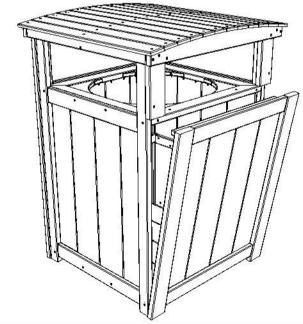

4. Attach (G) Roof using 8 - 1 1/2" Screws in predrilled holes.

5. Keep top of removable Back Panel tilted back & align bottom blocks, tilt top forward & insert pins through top Rim.

Poly Trash Can Assembly Instructions