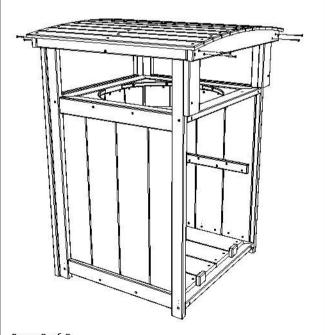

## Parts List

- 1 (A) Right Side Panel
- 1 (B) Front Panel
- 1 (C) Left Side Panel
- 1 (D) Removable Back Panel
- 1 (E) Top Rim
- 1 (F) Floor
- 1 (G) Roof

Note: Only attach bottom 2 Screws on each side as shown.

Poly Trash Can Assembly Instructions

Page 1 of 2

10/20/ 2017

R.M.

2. Attach (F) Floor to Side & Front Panels using 4 - 2" Screws per side Panel & 2 - 2" Screws for Front Panel in predrilled holes.

3. Align Top Rim with all top crosspieces. Keep Pin Holes on back Side. Install 4 - 2" Screws Per Side Panel in predrilled holes then install 6 - 2" Screws in predrilled holes in front Panel.

4. Attach (G) Roof using 8 - 1 1/2" Screws in predrilled holes.

5. Keep top of removable Back Panel tilted back & align bottom blocks, tilt top forward & insert pins through top Rim.

Poly Trash Can Assembly Instructions