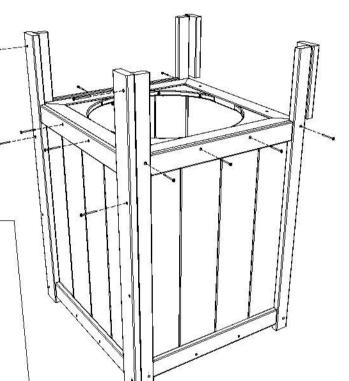

Poly Trash Can Assembly Instructions

Page 1 of 2

10/20/ 2017

R.M.

2. Attach (F) Floor to Side & Front Panels using 4 - 2" Screws per side Panel & 2 - 2" Screws for Front Panel in predrilled holes.

3. Align Top Rim with all top crosspieces. Keep Pin Holes on back Side. Install 4 - 2" Screws Per Side Panel in predrilled holes then install 6 - 2" Screws in predrilled holes in front Panel.

4. Attach (G) Roof using 8 - 1 1/2" Screws in predrilled holes.

5. Keep top of removable Back Panel tilted back & align bottom blocks, tilt top forward & insert pins through top Rim.

Poly Trash Can Assembly Instructions