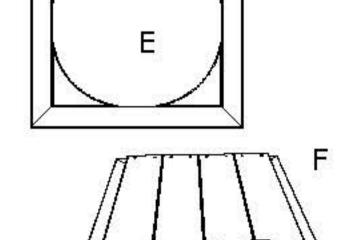

## Parts List

- 1 (A) Right Side Panel
- 1 (B) Front Panel
- 1 (C) Left Side Panel
- 1 (D) Removable Back Panel
- 1 (E) Top Rim
- 1 (F) Floor
- 1 (G) Roof

Note: Only attach bottom 2 Screws on each side as shown.

Poly Trash Can Assembly Instructions

Page 1 of 2

10/20/ 2017

R.M.

2. Attach (F) Floor to Side & Front Panels using 4 - 2" Screws per side Panel & 2 - 2" Screws for Front Panel in predrilled holes.

3. Align Top Rim with all top crosspieces. Keep Pin Holes on back Side. Install 4 - 2" Screws Per Side Panel in predrilled holes then install 6 - 2" Screws in predrilled holes in front Panel.