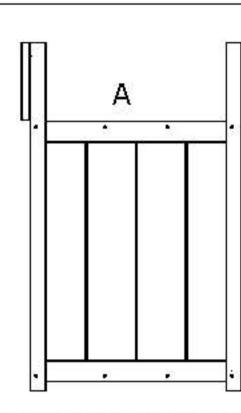

## Parts List

- 1 (A) Right Side Panel
- 1 (B) Front Panel
- 1 (C) Left Side Panel
- 1 (D) Removable Back Panel
- 1 (E) Top Rim
- 1 (F) Floor
- 1 (G) Roof

Note: Only attach bottom 2 Screws on each side as shown.

Poly Trash Can Assembly Instructions

Page 1 of 2

10/20/ 2017

R.M.

2. Attach (F) Floor to Side & Front Panels using 4 - 2" Screws per side Panel & 2 - 2" Screws for Front Panel in predrilled holes.

3. Align Top Rim with all top crosspieces. Keep Pin Holes on back Side. Install 4 - 2" Screws Per Side Panel in predrilled holes then install 6 - 2" Screws in predrilled holes in front Panel.