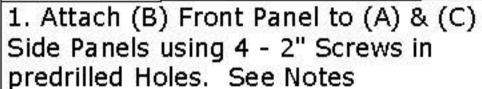

Poly Trash Can Assembly Instructions

Page 1 of 2

10/20/ 2017

R.M.

2. Attach (F) Floor to Side & Front Panels using 4 - 2" Screws per side Panel & 2 - 2" Screws for Front Panel in predrilled holes.

3. Align Top Rim with all top crosspieces. Keep Pin Holes on back Side. Install 4 - 2" Screws Per Side Panel in predrilled holes then install 6 - 2" Screws in predrilled holes in front Panel.