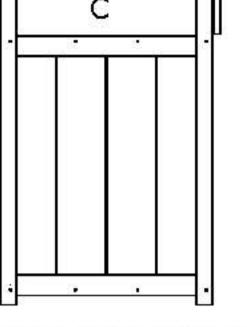

## Parts List

- 1 (A) Right Side Panel
- 1 (B) Front Panel
- 1 (C) Left Side Panel
- 1 (D) Removable Back Panel
- 1 (E) Top Rim
- 1 (F) Floor
- 1 (G) Roof

Note: Only attach bottom 2 Screws on each side as shown.

Poly Trash Can Assembly Instructions

Page 1 of 2

10/20/ 2017

R.M.

2. Attach (F) Floor to Side & Front Panels using 4 - 2" Screws per side Panel & 2 - 2" Screws for Front Panel in predrilled holes.

3. Align Top Rim with all top crosspieces. Keep Pin Holes on back Side. Install 4 - 2" Screws Per Side Panel in predrilled holes then install 6 - 2" Screws in predrilled holes in front Panel.