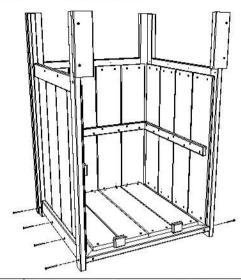

Poly Trash Can Assembly Instructions

Page 1 of 2

10/20/ 2017

R.M.

2. Attach (F) Floor to Side & Front Panels using 4 - 2" Screws per side Panel & 2 - 2" Screws for Front Panel in predrilled holes.

3. Align Top Rim with all top crosspieces. Keep Pin Holes on back Side. Install 4 - 2" Screws Per Side Panel in predrilled holes then install 6 - 2" Screws in predrilled holes in front Panel.