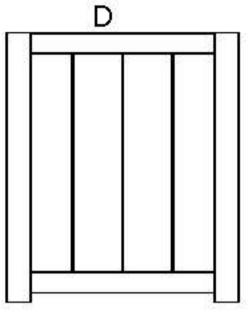

## Parts List

- 1 (A) Right Side Panel
- 1 (B) Front Panel
- 1 (C) Left Side Panel
- 1 (D) Removable Back Panel
- 1 (E) Top Rim
- 1 (F) Floor
- 1 (G) Roof

Note: Only attach bottom 2 Screws on each side as shown.

4. Attach (G) Roof using 8 - 1 1/2" Screws in predrilled holes.

5. Keep top of removable Back Panel tilted back & align bottom blocks, tilt top forward & insert pins through top Rim.

Poly Trash Can Assembly Instructions