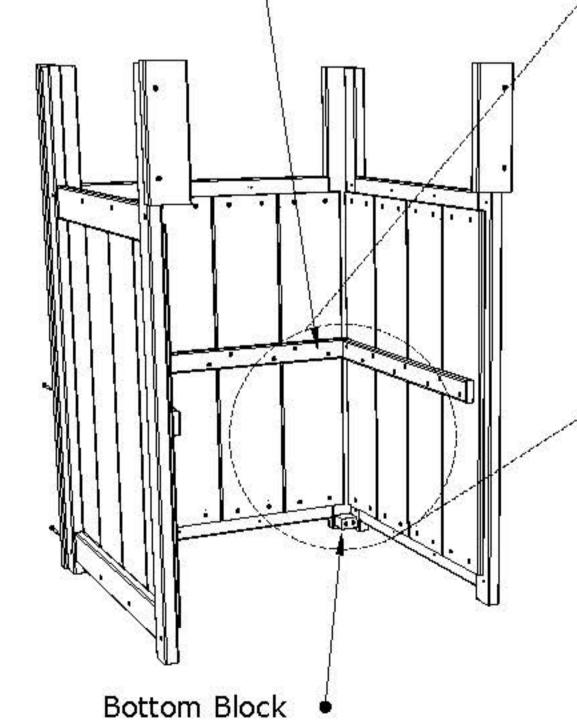

## Parts List

- 1 (A) Right Side Panel
- 1 (B) Front Panel
- 1 (C) Left Side Panel
- 1 (D) Removable Back Panel
- 1 (E) Top Rim
- 1 (F) Floor
- 1 (G) Roof

Note: Only attach bottom 2 Screws on each side as shown.

4. Attach (G) Roof using 8 - 1 1/2" Screws in predrilled holes.

5. Keep top of removable Back Panel tilted back & align bottom blocks, tilt top forward & insert pins through top Rim.

Poly Trash Can Assembly Instructions