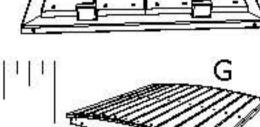

## Parts List

- 1 (A) Right Side Panel
- 1 (B) Front Panel
- 1 (C) Left Side Panel
- 1 (D) Removable Back Panel
- 1 (E) Top Rim
- 1 (F) Floor
- 1 (G) Roof

Note: Only attach bottom 2 Screws on each side as shown.

4. Attach (G) Roof using 8 - 1 1/2" Screws in predrilled holes.

5. Keep top of removable Back Panel tilted back & align bottom blocks, tilt top forward & insert pins through top Rim.

Poly Trash Can Assembly Instructions