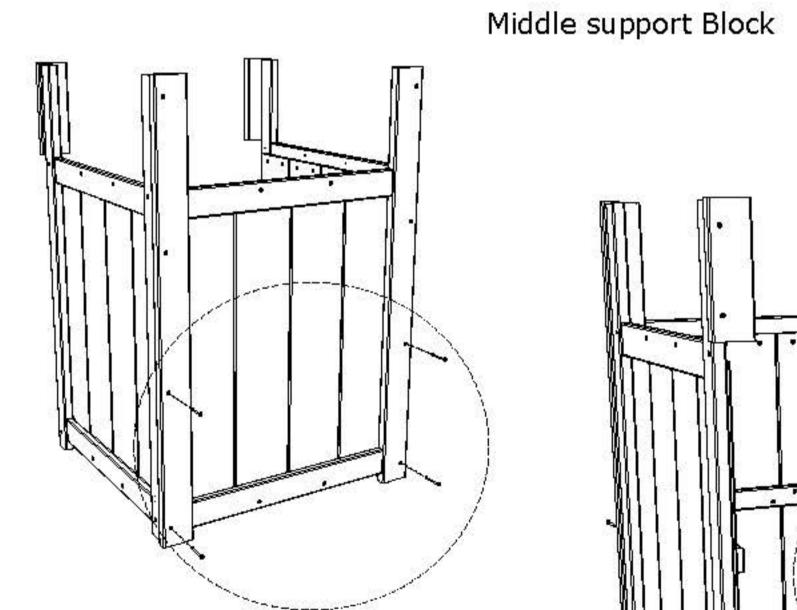

## Parts List

- 1 (A) Right Side Panel
- 1 (B) Front Panel
- 1 (C) Left Side Panel
- 1 (D) Removable Back Panel
- 1 (E) Top Rim
- 1 (F) Floor
- 1 (G) Roof

Note: Only attach bottom 2 Screws on each side as shown.

Poly Trash Can Assembly Instructions

Page 1 of 2

10/20/ 2017

R.M.

2. Attach (F) Floor to Side & Front Panels using 4 - 2" Screws per side Panel & 2 - 2" Screws for Front Panel in predrilled holes.

3. Align Top Rim with all top crosspieces. Keep Pin Holes on back Side. Install 4 - 2" Screws Per Side Panel in predrilled holes then install 6 - 2" Screws in predrilled holes in front Panel.

4. Attach (G) Roof using 8 - 1 1/2" Screws in predrilled holes.

5. Keep top of removable Back Panel tilted back & align bottom blocks, tilt top forward & insert pins through top Rim.

Poly Trash Can Assembly Instructions