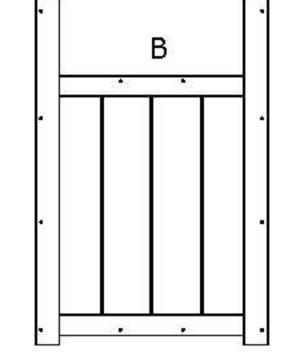

## Parts List

- 1 (A) Right Side Panel
- 1 (B) Front Panel
- 1 (C) Left Side Panel
- 1 (D) Removable Back Panel
- 1 (E) Top Rim
- 1 (F) Floor
- 1 (G) Roof

Note: Only attach bottom 2 Screws on each side as shown.

Poly Trash Can Assembly Instructions

Page 1 of 2

10/20/ 2017

R.M.

2. Attach (F) Floor to Side & Front Panels using 4 - 2" Screws per side Panel & 2 - 2" Screws for Front Panel in predrilled holes.

3. Align Top Rim with all top crosspieces. Keep Pin Holes on back Side. Install 4 - 2" Screws Per Side Panel in predrilled holes then install 6 - 2" Screws in predrilled holes in front Panel.