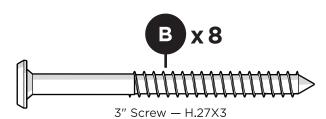

# **TOOLS**

3/8" wrench (not included)

4mm T-handle hex key (included)

# **PARTS**

Something missing? Call (833) 665-6300

Align each screw with a pilot hole and partially thread by hand before fully tightening