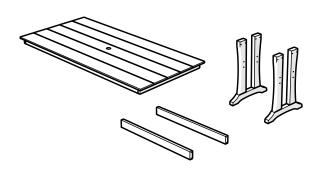

# **PARTS**

Something missing? Call (833) 665-6300

Align each screw with a pilot hole and partially thread by hand before fully tightening