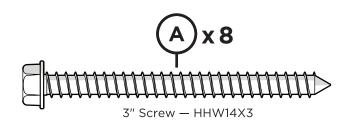

# **PARTS**

Something missing? Call (833) 665-6300

Align each screw with a pilot hole and partially thread by hand before fully tightening