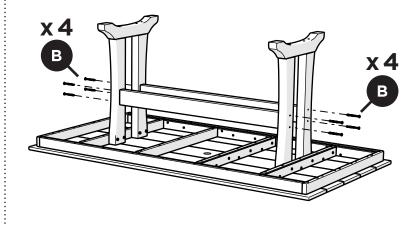

# L1D83, L1R83, L1B83

For Use With Rectangle Plank Table-PL83

# **PARTS**

Something missing? Call (833) 665-6300

Align each screw with a pilot hole and partially thread by hand before fully tightening