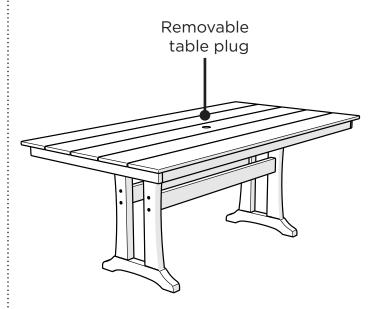

email list: polywoodoutdoor.com/subscribe



### Watch & Learn

For assembly tips and videos visit: polywoodoutdoor.com/assembly

## Share your space

We love to see where our furniture ends up — snap a pic and tag it on Instagram or Facebook for your chance to be featured on our social channels! #polywood #rethinkoutdoor





facebook.com/polywoodoutdoor



@POLYWOOD



pinterest.com/polywood



youtube.com/polywood





# Did you know?

POLYWOOD was the original outdoor furniture made from recycled materials.

> Learn more about our story: genuinePOLYWOOD.com

# **TOOLS**



3/8" wrench (not included)

4mm T-handle hex key (included)

# **PARTS**







Something missing? Call (833) 665-6300

Align each screw with a pilot hole and partially thread by hand before fully tightening