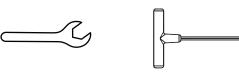

## Did you know?

POLYWOOD was the original outdoor furniture made from recycled materials.

> Learn more about our story: genuinePOLYWOOD.com

3/8" wrench (not included)

4mm T-handle hex key (included)