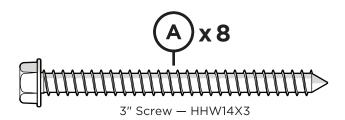

## **PARTS**

Something missing? Call (833) 665-6300

Align each screw with a pilot hole and partially thread by hand before fully tightening

POLYWOOD