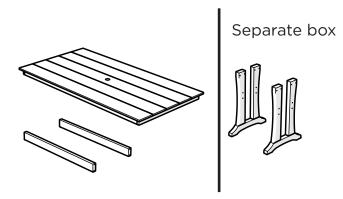

## **PARTS**

Something missing? Call (833) 665-6300

Align each screw with a pilot hole and partially thread by hand before fully tightening

POLYWOOD