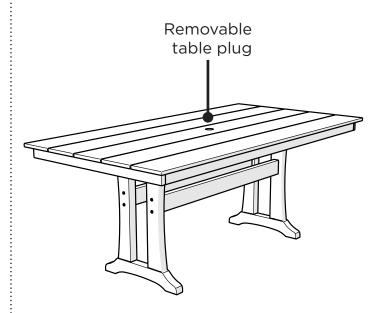

# L1D84, L1R84, L1B84

For Use With Rectangle Plank Tables-PL84

Thank you for choosing POLYWOOD! We hope our furniture helps create a gathering place for you and your loved ones to enjoy for many years to come!