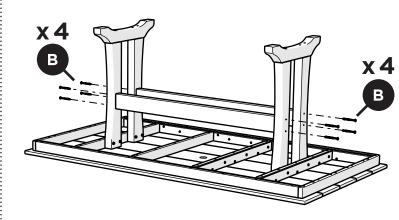

# L1D84, L1R84, L1B84

For Use With Rectangle Plank Tables-PL84

Thank you for choosing POLYWOOD! We hope our furniture helps create a gathering place for you and your loved ones to enjoy for many years to come!

## **PARTS**

Something missing? Call (833) 665-6300

Align each screw with a pilot hole and partially thread by hand before fully tightening

POLYWOOD