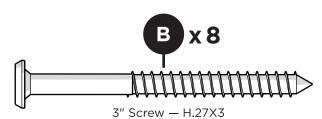

## **PARTS**

Something missing? Call (833) 665-6300

Align each screw with a pilot hole and partially thread by hand before fully tightening

POLYWOOD