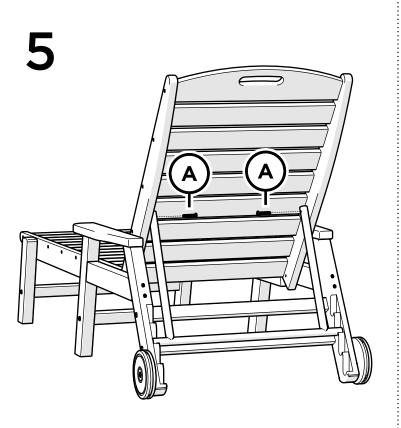

NCW2280 **Nautical Wheeled Chaise** w/ Arms

Thank you for choosing POLYWOOD! We hope our furniture helps create a gathering place for you and your loved ones to enjoy for many years to come!