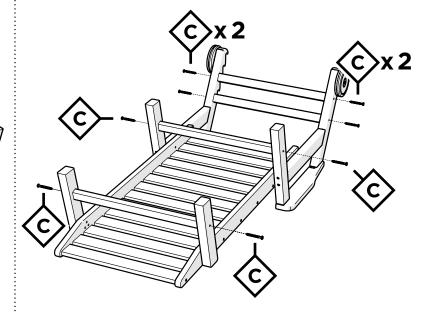

NCW2280 **Nautical Wheeled Chaise** w/ Arms

Thank you for choosing POLYWOOD! We hope our furniture helps create a gathering place for you and your loved ones to enjoy for many years to come!