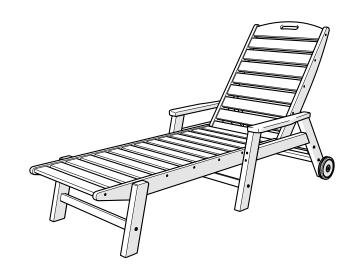

NCW2280 **Nautical Wheeled Chaise** w/ Arms

Thank you for choosing POLYWOOD! We hope our furniture helps create a gathering place for you and your loved ones to enjoy for many years to come!