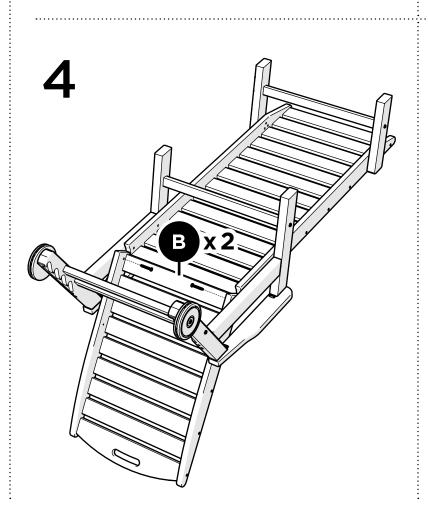

NCW2280 **Nautical Wheeled Chaise** w/ Arms

Thank you for choosing POLYWOOD! We hope our furniture helps create a gathering place for you and your loved ones to enjoy for many years to come!