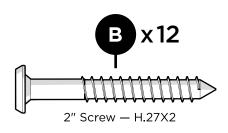

any dirt and debris that may catch in surface grooves with a soft bristle brush; hose down to rinse.

### For a High-Power Clean:

Use a pressure power washer (not exceeding 1,500 psi) to spray off dirt and debris. Apply a 1/3 bleach and 2/3 water solution and scrub with a softbristle brush. Hose down to rinse.



**NAC2280 Nautical Chaise** 



**Reach Out** 

Let us know how we're doing: hello@polywoodoutdoor.com



Be the first to hear about new products, giveaways, and more by signing up for our email list: polywoodoutdoor.com/subscribe



Watch & Learn

For assembly tips and videos visit: polywoodoutdoor.com/assembly



## Did you know?

POLYWOOD was the original outdoor furniture made from recycled materials.

> Learn more about our story: genuinePOLYWOOD.com





## **PARTS**









1











4







**POLYWOOD**