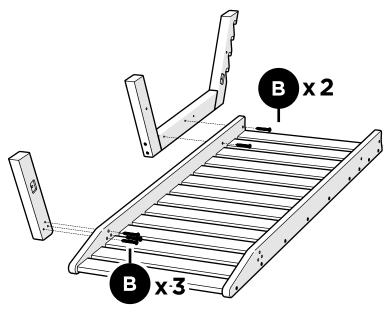

rt and debris that may catch in surface grooves with a soft bristle brush; hose down to rinse.

### For a High-Power Clean:

Use a pressure power washer (not exceeding 1,500 psi) to spray off dirt and debris. Apply a 1/3 bleach and 2/3 water solution and scrub with a softbristle brush. Hose down to rinse.



**NAC2280 Nautical Chaise** 



**Reach Out** 

Let us know how we're doing: hello@polywoodoutdoor.com



Be the first to hear about new products, giveaways, and more by signing up for our email list: polywoodoutdoor.com/subscribe



Watch & Learn

For assembly tips and videos visit: polywoodoutdoor.com/assembly



## Did you know?

POLYWOOD was the original outdoor furniture made from recycled materials.

> Learn more about our story: genuinePOLYWOOD.com





## **PARTS**









1











4







**POLYWOOD**