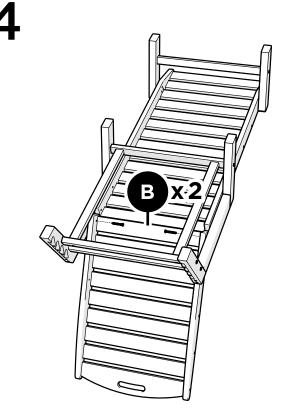

that may catch in surface grooves with a soft bristle brush; hose down to rinse.

### For a High-Power Clean:

Use a pressure power washer (not exceeding 1,500 psi) to spray off dirt and debris. Apply a 1/3 bleach and 2/3 water solution and scrub with a softbristle brush. Hose down to rinse.



**NAC2280 Nautical Chaise** 



**Reach Out** 

Let us know how we're doing: hello@polywoodoutdoor.com



Be the first to hear about new products, giveaways, and more by signing up for our email list: polywoodoutdoor.com/subscribe



Watch & Learn

For assembly tips and videos visit: polywoodoutdoor.com/assembly



## Did you know?

POLYWOOD was the original outdoor furniture made from recycled materials.

> Learn more about our story: genuinePOLYWOOD.com





## **PARTS**









1











4







**POLYWOOD**