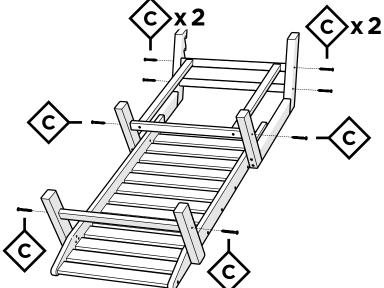

ebris that may catch in surface grooves with a soft bristle brush; hose down to rinse.

### For a High-Power Clean:

Use a pressure power washer (not exceeding 1,500 psi) to spray off dirt and debris. Apply a 1/3 bleach and 2/3 water solution and scrub with a softbristle brush. Hose down to rinse.



**NAC2280 Nautical Chaise** 



**Reach Out** 

Let us know how we're doing: hello@polywoodoutdoor.com



Be the first to hear about new products, giveaways, and more by signing up for our email list: polywoodoutdoor.com/subscribe



Watch & Learn

For assembly tips and videos visit: polywoodoutdoor.com/assembly



## Did you know?

POLYWOOD was the original outdoor furniture made from recycled materials.

> Learn more about our story: genuinePOLYWOOD.com





## **PARTS**









1











4







**POLYWOOD**