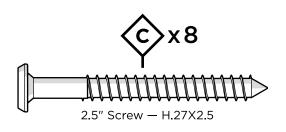

ny dirt and debris that may catch in surface grooves with a soft bristle brush; hose down to rinse.

### For a High-Power Clean:

Use a pressure power washer (not exceeding 1,500 psi) to spray off dirt and debris. Apply a 1/3 bleach and 2/3 water solution and scrub with a softbristle brush. Hose down to rinse.



**NAC2280 Nautical Chaise** 



**Reach Out** 

Let us know how we're doing: hello@polywoodoutdoor.com



Be the first to hear about new products, giveaways, and more by signing up for our email list: polywoodoutdoor.com/subscribe



Watch & Learn

For assembly tips and videos visit: polywoodoutdoor.com/assembly



## Did you know?

POLYWOOD was the original outdoor furniture made from recycled materials.

> Learn more about our story: genuinePOLYWOOD.com





## **PARTS**









1











4







**POLYWOOD**