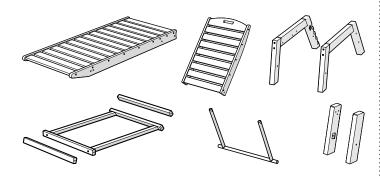

osen any dirt and debris that may catch in surface grooves with a soft bristle brush; hose down to rinse.

### For a High-Power Clean:

Use a pressure power washer (not exceeding 1,500 psi) to spray off dirt and debris. Apply a 1/3 bleach and 2/3 water solution and scrub with a softbristle brush. Hose down to rinse.



**NAC2280 Nautical Chaise** 



**Reach Out** 

Let us know how we're doing: hello@polywoodoutdoor.com



Be the first to hear about new products, giveaways, and more by signing up for our email list: polywoodoutdoor.com/subscribe



Watch & Learn

For assembly tips and videos visit: polywoodoutdoor.com/assembly



## Did you know?

POLYWOOD was the original outdoor furniture made from recycled materials.

> Learn more about our story: genuinePOLYWOOD.com





## **PARTS**









1











4







**POLYWOOD**