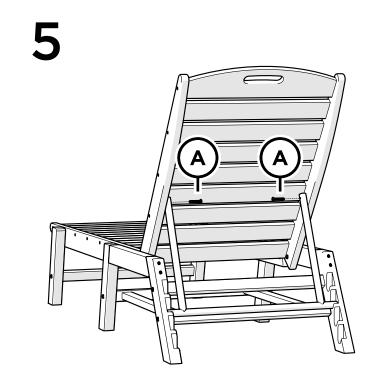

hat may catch in surface grooves with a soft bristle brush; hose down to rinse.

### For a High-Power Clean:

Use a pressure power washer (not exceeding 1,500 psi) to spray off dirt and debris. Apply a 1/3 bleach and 2/3 water solution and scrub with a softbristle brush. Hose down to rinse.



**NAC2280 Nautical Chaise** 



**Reach Out** 

Let us know how we're doing: hello@polywoodoutdoor.com



Be the first to hear about new products, giveaways, and more by signing up for our email list: polywoodoutdoor.com/subscribe



Watch & Learn

For assembly tips and videos visit: polywoodoutdoor.com/assembly



## Did you know?

POLYWOOD was the original outdoor furniture made from recycled materials.

> Learn more about our story: genuinePOLYWOOD.com





## **PARTS**









1











4







**POLYWOOD**