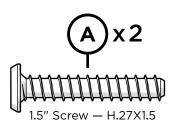

en any dirt and debris that may catch in surface grooves with a soft bristle brush; hose down to rinse.

### For a High-Power Clean:

Use a pressure power washer (not exceeding 1,500 psi) to spray off dirt and debris. Apply a 1/3 bleach and 2/3 water solution and scrub with a softbristle brush. Hose down to rinse.



**NAC2280 Nautical Chaise** 



**Reach Out** 

Let us know how we're doing: hello@polywoodoutdoor.com



Be the first to hear about new products, giveaways, and more by signing up for our email list: polywoodoutdoor.com/subscribe



Watch & Learn

For assembly tips and videos visit: polywoodoutdoor.com/assembly



## Did you know?

POLYWOOD was the original outdoor furniture made from recycled materials.

> Learn more about our story: genuinePOLYWOOD.com





## **PARTS**









1











4







**POLYWOOD**