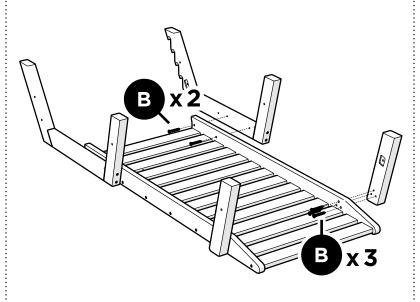

nd debris that may catch in surface grooves with a soft bristle brush; hose down to rinse.

### For a High-Power Clean:

Use a pressure power washer (not exceeding 1,500 psi) to spray off dirt and debris. Apply a 1/3 bleach and 2/3 water solution and scrub with a softbristle brush. Hose down to rinse.



**NAC2280 Nautical Chaise** 



**Reach Out** 

Let us know how we're doing: hello@polywoodoutdoor.com



Be the first to hear about new products, giveaways, and more by signing up for our email list: polywoodoutdoor.com/subscribe



Watch & Learn

For assembly tips and videos visit: polywoodoutdoor.com/assembly



## Did you know?

POLYWOOD was the original outdoor furniture made from recycled materials.

> Learn more about our story: genuinePOLYWOOD.com





## **PARTS**









1











4







**POLYWOOD**