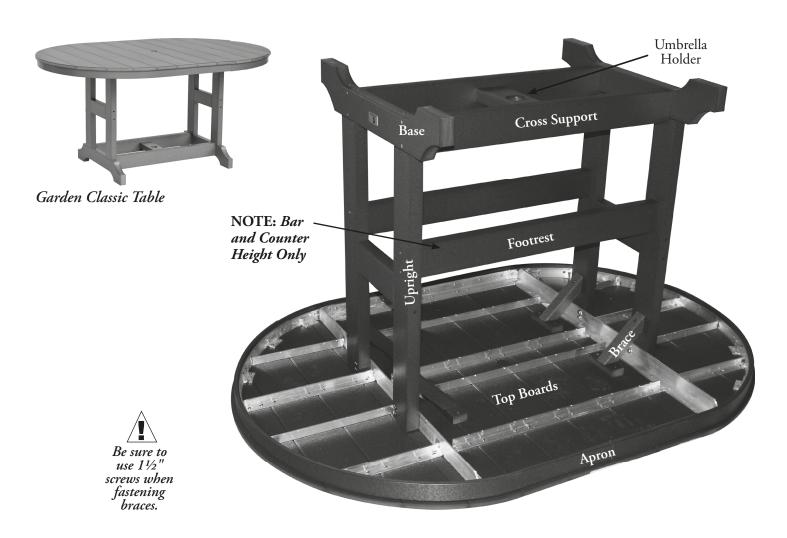

## Assembly Directions for 44"x64" Oblong Table

in Garden Classic Collection
#GCST4464D, #GCST4464B

## PACKAGE CONTENTS

- 1 Top
- 2 Bases
- 1 Cross Support
- 2 Footrests (Bar and Counter Height Only)
- 4 Braces
- Hardware Package

## HARDWARE PACKAGE

- 8 ¼" x 2" Allen Head Bolts
- 8 ¼" Flange Nuts
- 2 Umbrella Knobs
- 16 3" Screws
- 4 1½ " Screws
- 8 5/8" Pan Head Screws
- 1 Allen Wrench

## **TOOLS NEEDED:**

Hammer
<sup>7</sup>/16" Wrench
Cordless Drill/Screwdriver
Allen Wrench (Included)

Use to measure bolts

**EP #1 -** Fasten a Base to the aluminum frame of the Top using 1/4" x 2" Allen Head Bolts.

STEP #4 - Last, attach the Braces to the Top and the Base using 1½" Screws and 5/8" Pan Head Screws (these go into the top).
Your 44"x64" Oblong Table is complete!

11/2" Screws (circled)