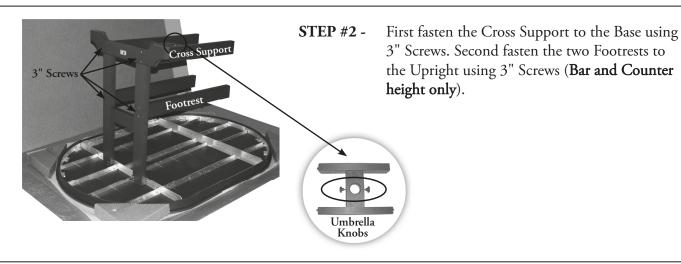

## Assembly Directions for 44"x64" Oblong Table

in Garden Classic Collection
#GCST4464D, #GCST4464B



## PACKAGE CONTENTS

- 1 Top
- 2 Bases
- 1 Cross Support
- 2 Footrests (Bar and Counter Height Only)
- 4 Braces
- Hardware Package

## HARDWARE PACKAGE

- 8 ¼" x 2" Allen Head Bolts
- 8 ¼" Flange Nuts
- 2 Umbrella Knobs
- 16 3" Screws
- 4 1½ " Screws
- 8 5/8" Pan Head Screws
- 1 Allen Wrench

## **TOOLS NEEDED:**

Hammer
<sup>7</sup>/16" Wrench
Cordless Drill/Screwdriver
Allen Wrench (Included)



Use to measure bolts





**EP #1 -** Fasten a Base to the aluminum frame of the Top using 1/4" x 2" Allen Head Bolts.





STEP #4 - Last, attach the Braces to the Top and the Base using 1½" Screws and 5/8" Pan Head Screws (these go into the top).
Your 44"x64" Oblong Table is complete!

11/2" Screws (circled)