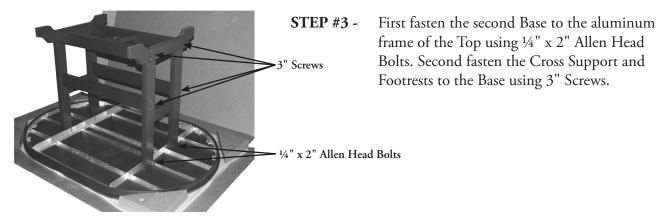

## HARDWARE PACKAGE

- 8 ¼" x 2" Allen Head Bolts
- 8 ¼" Flange Nuts
- 2 Umbrella Knobs
- 16 3" Screws
- 4 1½ " Screws
- 8 5/8" Pan Head Screws
- 1 Allen Wrench