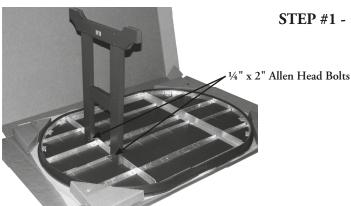

## **TOOLS NEEDED:**

Hammer
<sup>7</sup>/16" Wrench
Cordless Drill/Screwdriver
Allen Wrench (Included)

Use to measure bolts

**EP #1 -** Fasten a Base to the aluminum frame of the Top using 1/4" x 2" Allen Head Bolts.