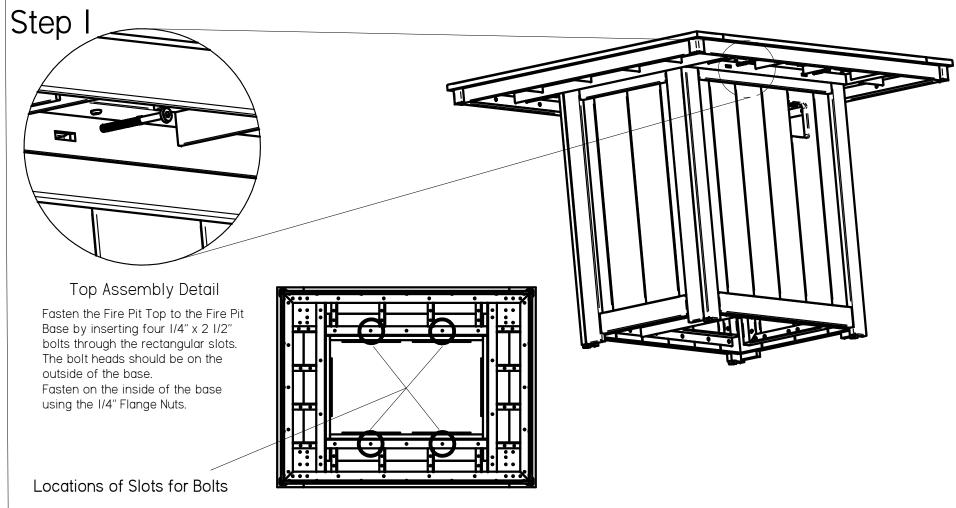

## Assembly Guide

DRFP4254C
Donoma 42"x 54" Rectangular Fire Table
(Counter Height)

DRFP4254 Donoma 42"x 54" Rectangular Fire Pit