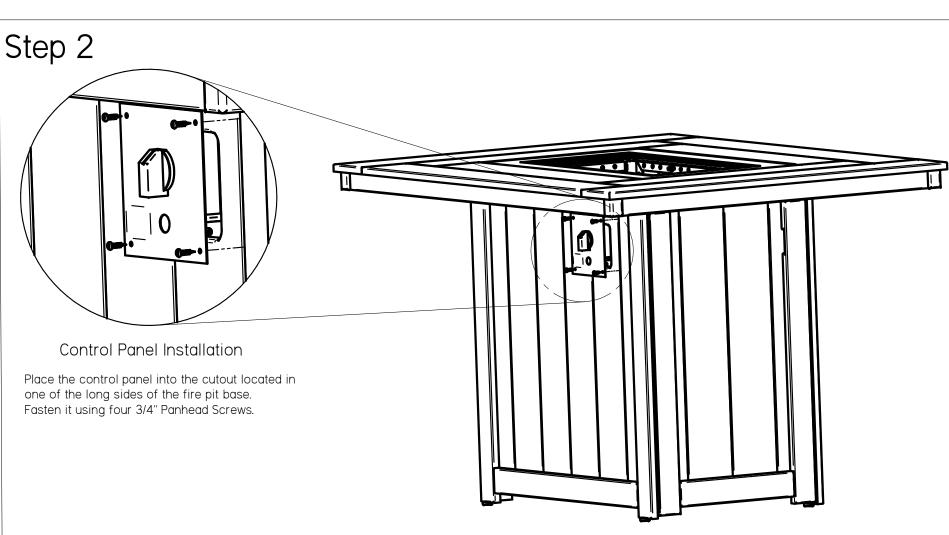

## Assembly Guide

DRFP4254C
Donoma 42"x 54" Rectangular Fire Table
(Counter Height)

DRFP4254 Donoma 42"x 54" Rectangular Fire Pit