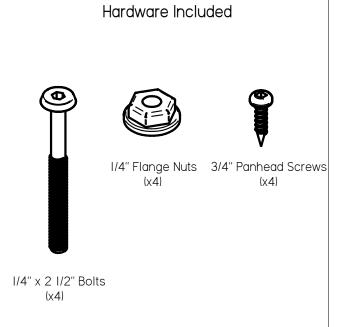

## Assembly Guide

DRFP4254C
Donoma 42"x 54" Rectangular Fire Table
(Counter Height)

DRFP4254 Donoma 42"x 54" Rectangular Fire Pit