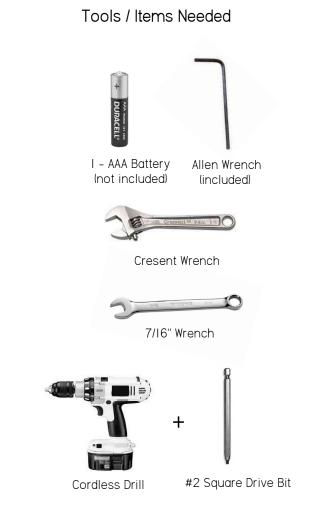

## Assembly Guide

DRFP4254C
Donoma 42"x 54" Rectangular Fire Table
(Counter Height)

DRFP4254 Donoma 42"x 54" Rectangular Fire Pit