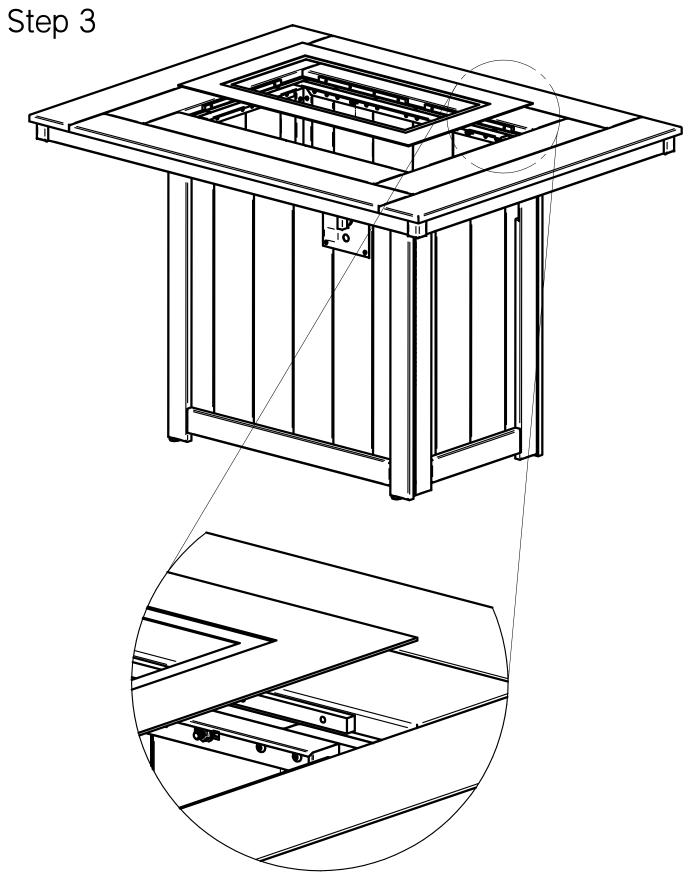

## Stainless Steel Heat Barrier Placement

Place the stainless steel heat barrier on top of the aluminum support pieces located at the edge of the opening in the center of the fire pit top. Ensure that the recessed edge of the heat barrier is turned upward and remove the protective sticker.