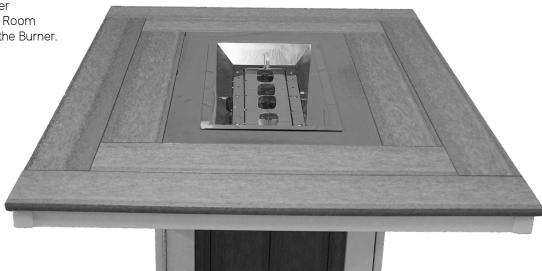

## Step 4

Place the Burner on top of the recessed edge of the Stainless Steel Heat Barrier.

For Installation of the Burner, connecting gas, igniter and operation instructions, see The Outdoor Great Room Company Crystal Fire Manual that is included with the Burner.