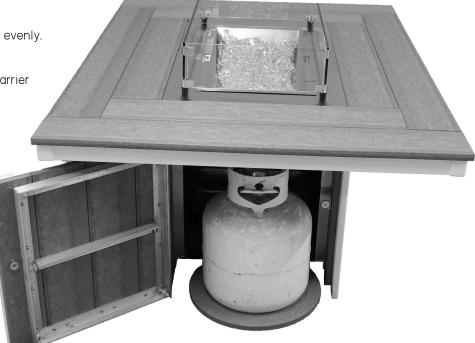

## Step 5

A.

Place Propane Tank on Tank Carrier and slide into the base and close the door.

B.

Spread Fire Pit Gems into the Burner and spread evenly.

C.

Place the Glass Wind Guard on top of the Heat Barrier so that the burner is centered in it.