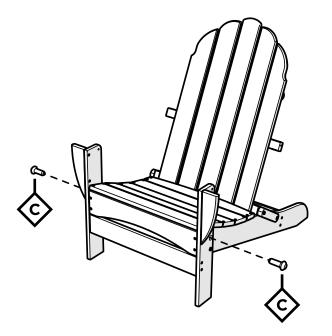

# **PARTS**

3" Screw — H.27X3

Adirondack Pin - HDPE

Flange Nylon Lock Nut HN.25-20FN

Something missing? Call (833) 665-6300

1

**POLYWOOD**