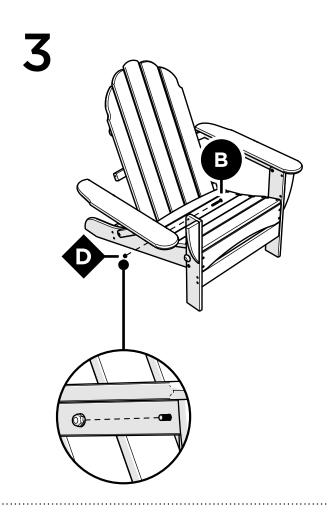

# **PARTS**

3" Screw — H.27X3

Adirondack Pin - HDPE

Flange Nylon Lock Nut HN.25-20FN

Something missing? Call (833) 665-6300

1

**POLYWOOD**