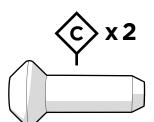

# **PARTS**

3" Screw — H.27X3

Adirondack Pin - HDPE

Flange Nylon Lock Nut HN.25-20FN

Something missing? Call (833) 665-6300

1

**POLYWOOD**