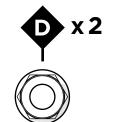

# **PARTS**

3" Screw — H.27X3

Adirondack Pin - HDPE

Flange Nylon Lock Nut HN.25-20FN

Something missing? Call (833) 665-6300

1

**POLYWOOD**