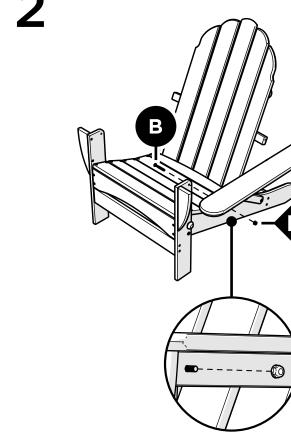

# **PARTS**

3" Screw — H.27X3

Adirondack Pin - HDPE

Flange Nylon Lock Nut HN.25-20FN

Something missing? Call (833) 665-6300

1

**POLYWOOD**