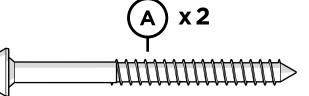

# **PARTS**

3" Screw — H.27X3

Adirondack Pin - HDPE

Flange Nylon Lock Nut HN.25-20FN

Something missing? Call (833) 665-6300

1

**POLYWOOD**