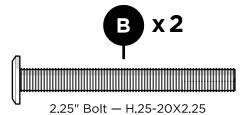

# **PARTS**

3" Screw — H.27X3

Adirondack Pin - HDPE

Flange Nylon Lock Nut HN.25-20FN

Something missing? Call (833) 665-6300

1

**POLYWOOD**