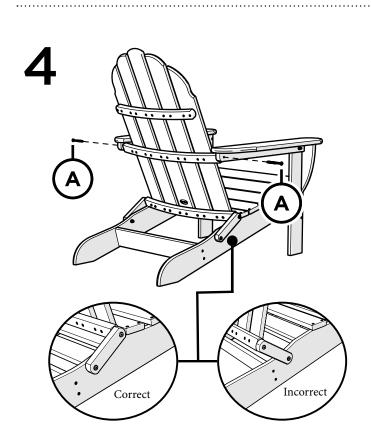

# **PARTS**

3" Screw — H.27X3

Adirondack Pin - HDPE

Flange Nylon Lock Nut HN.25-20FN

Something missing? Call (833) 665-6300

1

**POLYWOOD**