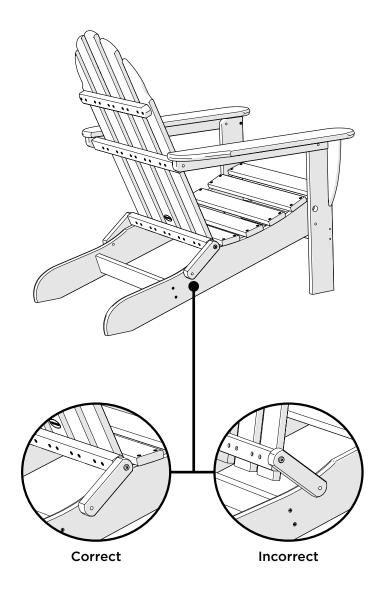

# **PARTS**

Flange Nylon Lock Nut HN.25-20FN

Something missing? Call (833) 665-6300

3

NOTE: Please remove pins before folding