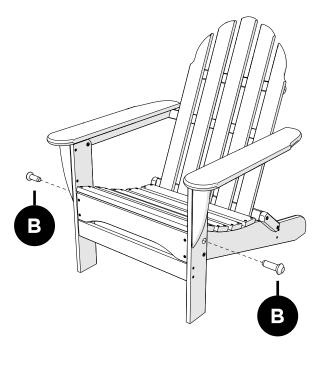

# **PARTS**

Flange Nylon Lock Nut HN.25-20FN

Something missing? Call (833) 665-6300

3

NOTE: Please remove pins before folding