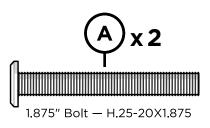

# **PARTS**

Flange Nylon Lock Nut HN.25-20FN

Something missing? Call (833) 665-6300

3

NOTE: Please remove pins before folding