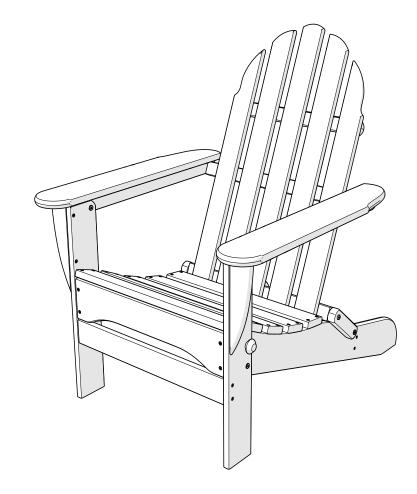

AD5030
Classic Folding
Adirondack

Thank you for choosing POLYWOOD!

We hope our furniture helps create a gathering place for you and your loved ones to enjoy for many years to come!