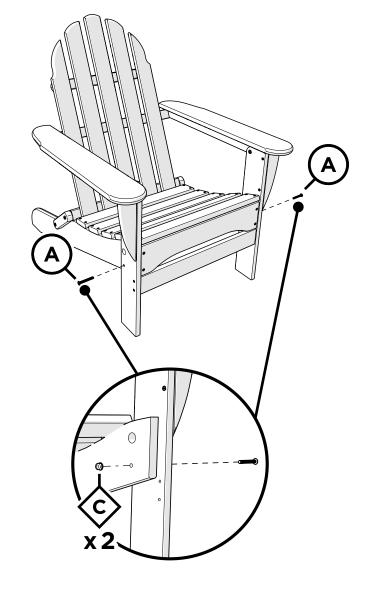

# **PARTS**

Flange Nylon Lock Nut HN.25-20FN

Something missing? Call (833) 665-6300

3

NOTE: Please remove pins before folding