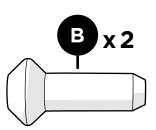

# **PARTS**

Flange Nylon Lock Nut HN.25-20FN

Something missing? Call (833) 665-6300

3

NOTE: Please remove pins before folding