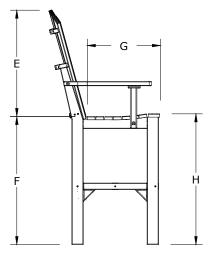

| Seat Width           | 18 3/4"                                                                                    |
|----------------------|--------------------------------------------------------------------------------------------|
| Back Height          | 24 1/4"                                                                                    |
| Seat Height in back  | 29 1/8"                                                                                    |
| Seat Depth           | 16 5/8"                                                                                    |
| Seat Height in front | 29 3/4"                                                                                    |
| Armrest Height       | 37"                                                                                        |
| Footrest Height      | 14"                                                                                        |
|                      | Back Height<br>Seat Height in back<br>Seat Depth<br>Seat Height in front<br>Armrest Height |

Adirondack Arm Chair Bar Height Dimensions

01/31/ 2019

R.M.