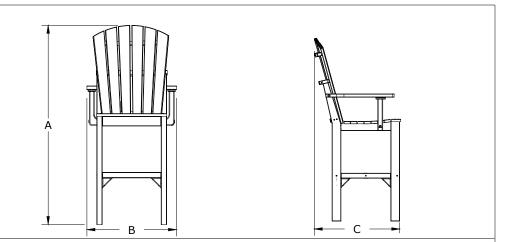

| А              |  | Overall Height | 53 3/8" |  |
|----------------|--|----------------|---------|--|
| В              |  | Overall Width  | 24"     |  |
| С              |  | Overall Depth  | 25"     |  |
| Weight 41 Lbs. |  |                |         |  |

Adirondack Arm Chair Bar Height Dimensions

01/31/ 2019

R.M.