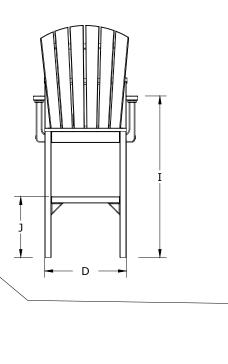

| Seat Width           | 18 3/4"                                                                                    |
|----------------------|--------------------------------------------------------------------------------------------|
| Back Height          | 24 1/4"                                                                                    |
| Seat Height in back  | 29 1/8"                                                                                    |
| Seat Depth           | 16 5/8"                                                                                    |
| Seat Height in front | 29 3/4"                                                                                    |
| Armrest Height       | 37"                                                                                        |
| Footrest Height      | 14"                                                                                        |
|                      | Back Height<br>Seat Height in back<br>Seat Depth<br>Seat Height in front<br>Armrest Height |

Adirondack Arm Chair Bar Height Dimensions

01/31/ 2019

R.M.