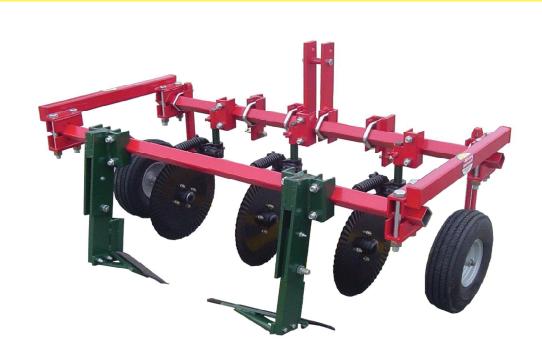

## **MODEL 98** Mulch Lifter

The Model 98 Mulch Lifter provides an easy and efficient way to lift plastic mulch. It is designed with two coulters to cut the edges just outside of the plastic and one coulter to cut the center of the plastic. The center coulter also cuts the vines and plant debris as the undercutting knives loosen the plastic. The two strips can then be easily pulled away, leaving the plant debris in the field.

## Model 98 FEATURES:

- \* Completely adjustable unit for various width plastics
  - \* Three adjustable spring loaded swivel coulters
  - \* Two heavy-duty hardened undercutting knives
- \* Gauge wheels to hold the correct undercutting knife depth
  - \* Toolbar clamp design for quick and easy changes
    - \* Heavy-duty three-point hitch