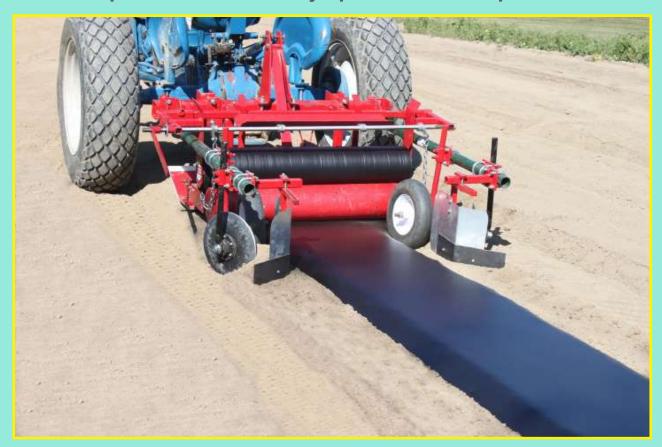

## Model 92B - Bed Shaper / Mulch Layer

Shapes a 4" bed and lays plastic in one operation

The Model 92 converts to a **Model 92B** Bed Shaper through implementation of deeper wings under the front leveling pan. Rear dirt shield and scrapers level the edges next to the plastic.

\* Use of 3' plastic makes a bed with an 18" top and 4" high

\* Use of 4' plastic makes a bed with a 24" top and 4" high

The Model 94 Bed Shaper is recommended for wider and taller beds.

\* The cutting bar cannot be used with the bed shaper option