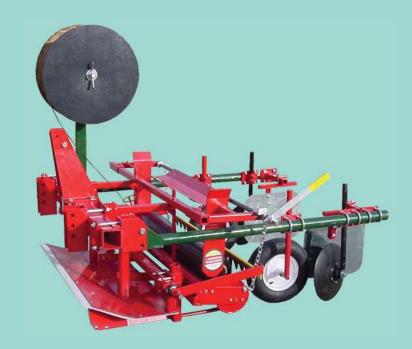

## **MODEL 92 STANDARD FEATURES**

- Leveling pan for very smooth and firm beds
- \* Double rollers for easy loading of plastic
- Roller assembly allows for self starting of plastic, just set the machine down and go!
- Extra roll holder feeds new roll into machine with just a pull of a lever
- Bed shaping shoes open furrow for the stretch wheels to hold the plastic while rear cover discs apply soil to edge of plastic
- Large soil shields keep the plastic surface clean and allows for faster application speeds
- For use with 36-48" plastic mulch
- Optional Drip Tape Applicator