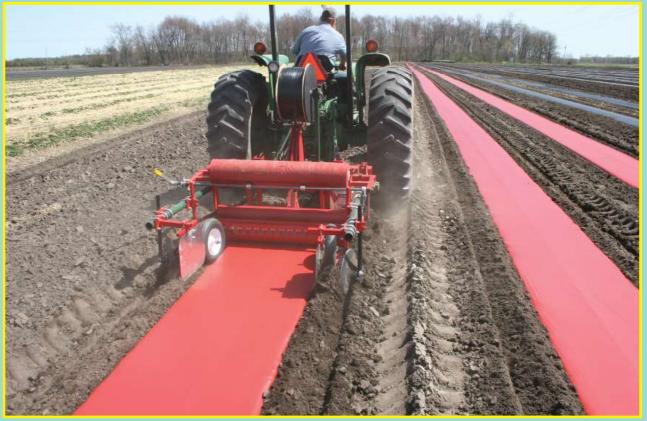

## Model 92 - Mulch Layer

Shown with optional Drip Tape Applicator

## **MODEL 92 STANDARD FEATURES**

- Leveling pan for very smooth and firm beds
- \* Double rollers for easy loading of plastic
- Roller assembly allows for self starting of plastic, just set the machine down and go!
- Extra roll holder feeds new roll into machine with just a pull of a lever
- Bed shaping shoes open furrow for the stretch wheels to hold the plastic while rear cover discs apply soil to edge of plastic
- Large soil shields keep the plastic surface clean and allows for faster application speeds
- For use with 36-48" plastic mulch
- Optional Drip Tape Applicator