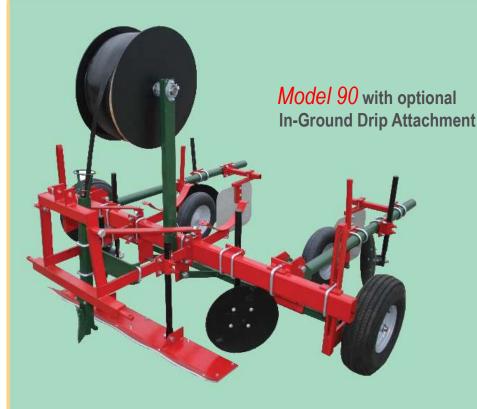

## Mechanical Transplanter Company Model 90 - Mulch Layer

- NEW Set-Ahead Hitch for greater Drip Tape flexibility
- \* The most adjustable and free floating mulch layer on the market. Side arms float independently.
- \* Plastic roll floats with the contour of the ground
- Easily adjustable movable clamp toolbar system
- \* Large gauge wheels (5.70 x 8) control depth and allow for smooth operation in all soil conditions
- Leveling pan smooths ground before mulch is applied
- Smooth guide wheels stretch mulch over bed and feed it into furrows without cutting plastic
- \* Two sets of large 14" disc blades.
  One set to open furrow for mulch and one set to cover the mulch evenly
- Large dirt shields keep mulch clean when moving at high speeds
- \* Extra roll carrier
- \* In-Ground or Above Ground Drip Attachment available
- \* Lays 30-66" plastic mulch. A longer toolbar is needed for 72" mulch.