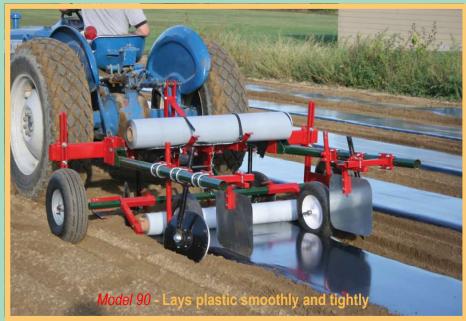

## Mechanical Transplanter Company Model 90 - Mulch Layer

- NEW Set-Ahead Hitch for greater Drip Tape flexibility
- \* The most adjustable and free floating mulch layer on the market. Side arms float independently.
- \* Plastic roll floats with the contour of the ground
- Easily adjustable movable clamp toolbar system
- \* Large gauge wheels (5.70 x 8) control depth and allow for smooth operation in all soil conditions
- Leveling pan smooths ground before mulch is applied
- Smooth guide wheels stretch mulch over bed and feed it into furrows without cutting plastic
- \* Two sets of large 14" disc blades.
  One set to open furrow for mulch and one set to cover the mulch evenly
- Large dirt shields keep mulch clean when moving at high speeds
- \* Extra roll carrier
- \* In-Ground or Above Ground Drip Attachment available
- \* Lays 30-66" plastic mulch. A longer toolbar is needed for 72" mulch.