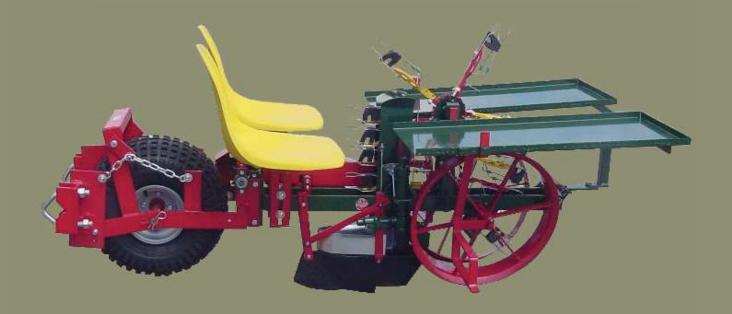

## Mechanical Transplanter Company Model 33 6000 Peat Pot Transplanter

Model 33 6000 - sets up to 3" round or square peat pots at speeds up to 60 plants per minute

Model 33 6000 - sets up to 3" round or square peat pots at speeds up to 60 plants per minute.

## **Standard Features:**

- \* Float Wheel Direct Drive System
- \* Quick change sprocket spacing
- \* 3" Wide Shoe
- \* Fiberglass Seats
- \* Flat trays
- \* 12 pocket chain for fast effective plant placement