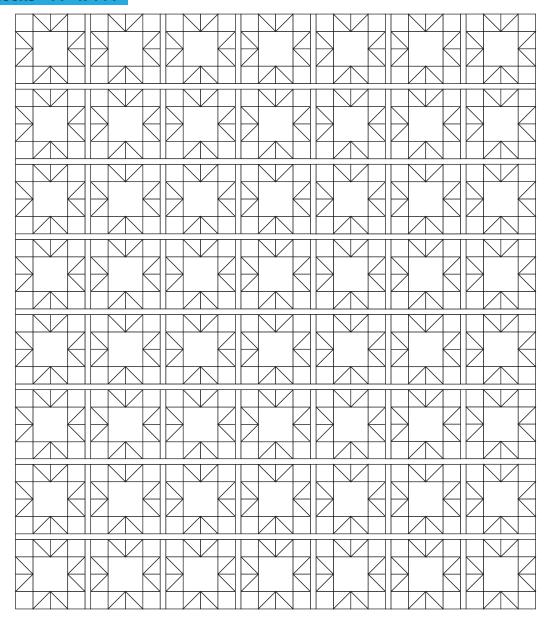

### KING - 64 Blocks - 111" x 111"

# STAR FABRIC Choose One: Choose One: (64) F8 One: O