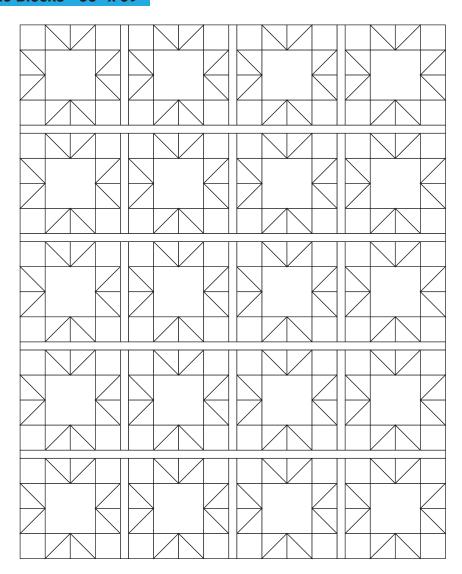

# MEDIUM THROW - 20 Blocks - 55" x 69"

| STAR FABR      | (20) F8                                                       |
|----------------|---------------------------------------------------------------|
| Choose<br>One: | (10) FQ or 1/4 yard                                           |
|                | yardage                                                       |
| BG FABRIC      | (20) F8                                                       |
| Choose<br>One: | (10) FQ or 1/4 yard                                           |
|                | yardage                                                       |
| SASHING        | OR if using FQs, you can make scrappy sashing from the BG FQs |