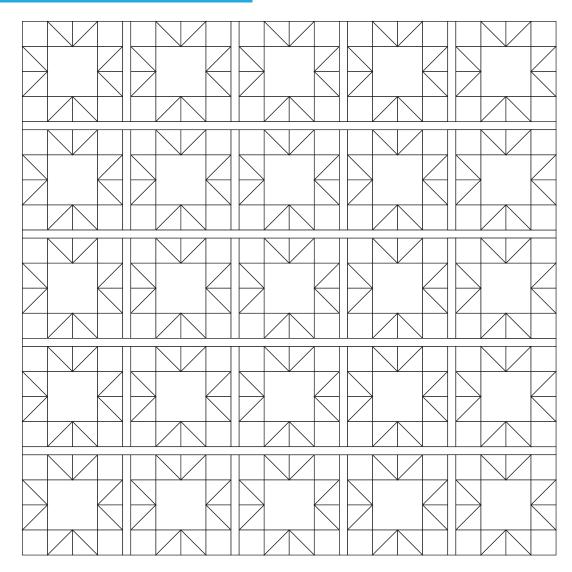

# LARGE SQUARE THROW - 25 Blocks - 69" x 69"

| STAR FABRI       |                                                               |
|------------------|---------------------------------------------------------------|
|                  | (26) F8                                                       |
| Choose<br>One:   | (13) FQ or 1/4 yard                                           |
|                  | yardage                                                       |
| <b>BG FABRIC</b> |                                                               |
|                  | (26) F8                                                       |
| Choose<br>One:   | (13) FQ or 1/4 yard                                           |
|                  | yardage                                                       |
| SASHING          | OR if using FQs, you can make scrappy sashing from the BG FQs |