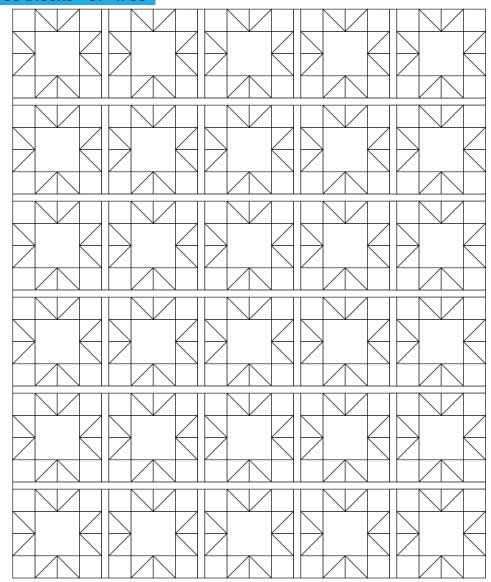

# LARGE THROW - 30 Blocks - 69" x 83"

| STAR FABRI     | C (30) F8                                                     |
|----------------|---------------------------------------------------------------|
| Choose<br>One: | (15) FQ or 1/4 yard                                           |
|                | yardage                                                       |
| BG FABRIC      | (30) F8                                                       |
| Choose<br>One: | (15) FQ or 1/4 yard                                           |
|                | yardage                                                       |
| SASHING        | OR if using FQs, you can make scrappy sashing from the BG FQs |