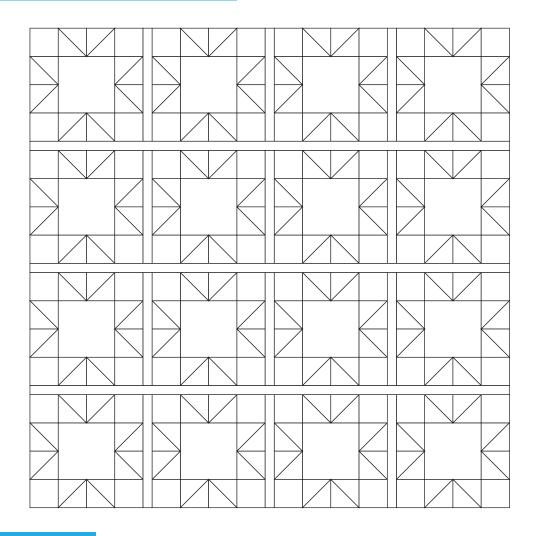

# SMALL SQUARE THROW - 16 Blocks - 55" x 55"

| STAR FABRI       | C<br>(16) F8                                                  |
|------------------|---------------------------------------------------------------|
| Choose<br>One:   | (8) FQ or 1/4 yard                                            |
|                  | yardage                                                       |
| <b>BG FABRIC</b> |                                                               |
|                  | (16) F8                                                       |
| Choose<br>One:   | (8) FQ or 1/4 yard                                            |
|                  | yardage                                                       |
| SASHING          | OR if using FQs, you can make scrappy sashing from the BG FQs |