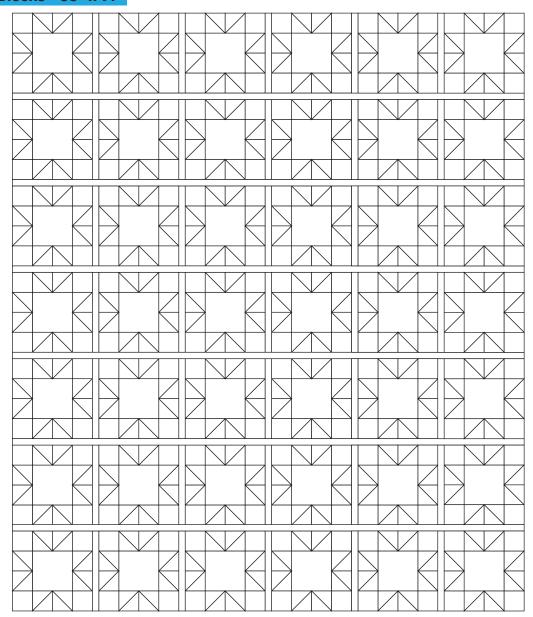

# LARGE SQUARE THROW - 25 Blocks - 69" x 69"

| STAR FABRI       |                                                               |
|------------------|---------------------------------------------------------------|
|                  | (26) F8                                                       |
| Choose<br>One:   | (13) FQ or 1/4 yard                                           |
|                  | yardage                                                       |
| <b>BG FABRIC</b> |                                                               |
|                  | (26) F8                                                       |
| Choose<br>One:   | (13) FQ or 1/4 yard                                           |
|                  | yardage                                                       |
| SASHING          | OR if using FQs, you can make scrappy sashing from the BG FQs |