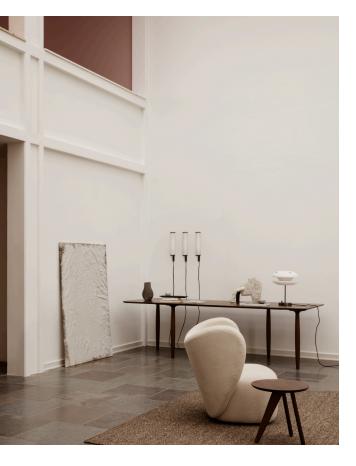

## LITTLE BIG CHAIR

Kristian Sofus Hansen & Tommy Hyldahl

With its sculptural and organic shape the Little Big Chair is a welcoming lounge chair featuring an innovative hidden swivel base.

With comfort as the starting point in the design the soft lines and embracing expression brings character and life into any interior setting.

The chair comes with the barnum bouclé fabric, linen or velvet and can be customised as well to the customer's fabric preferences.

UPHOLSTERY VARIATIONS

KVADRAT OPTIONS Remix Hallingdal

spencer interiors www.spencerinteriors.com DIMENSIONS W 77 cm / D 75 cm / H 76,5 cm / SH 38 cm