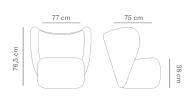

The chair comes with the barnum bouclé fabric, linen or velvet and can be customised as well to the customer's fabric preferences.

UPHOLSTERY VARIATIONS

KVADRAT OPTIONS Remix Hallingdal

spencer interiors www.spencerinteriors.com DIMENSIONS W 77 cm / D 75 cm / H 76,5 cm / SH 38 cm