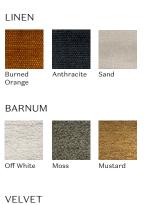

The chair comes with the barnum bouclé fabric, linen or velvet and can be customised as well to the customer's fabric preferences.

UPHOLSTERY VARIATIONS

KVADRAT OPTIONS Remix Hallingdal

spencer interiors www.spencerinteriors.com DIMENSIONS W 77 cm / D 75 cm / H 76,5 cm / SH 38 cm