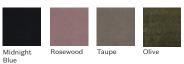

The chair comes with the barnum bouclé fabric, linen or velvet and can be customised as well to the customer's fabric preferences.

UPHOLSTERY VARIATIONS

KVADRAT OPTIONS Remix Hallingdal

spencer interiors www.spencerinteriors.com DIMENSIONS W 77 cm / D 75 cm / H 76,5 cm / SH 38 cm