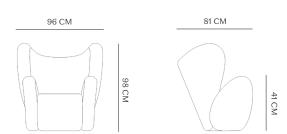

#### **DIMENSIONS**

W 96 cm / D 81 cm / H 98 cm / SH 41 cm

Big Big Chair in Barnum Little Big Chair in Merit Gear Coffe Table Samurai Dark Stained

Big Big Chair in Barnum Gear Side Table New Wave in Linen