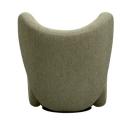

### **BIG BIG CHAIR**

With its simplified block-like structure, the Big Big Chair is a reinterpretation of a classic Art Deco lounge chairs. The voluminous shapes are divided into four fully upholstered objects, each piece designed according to ergonomic needs, and put together in a new constellation.

The chair comes on a swivel base and can be used in lounge areas and homes. The voluminous and organic shapes of the Big Big Chair provide comfort and a feeling of relaxation.