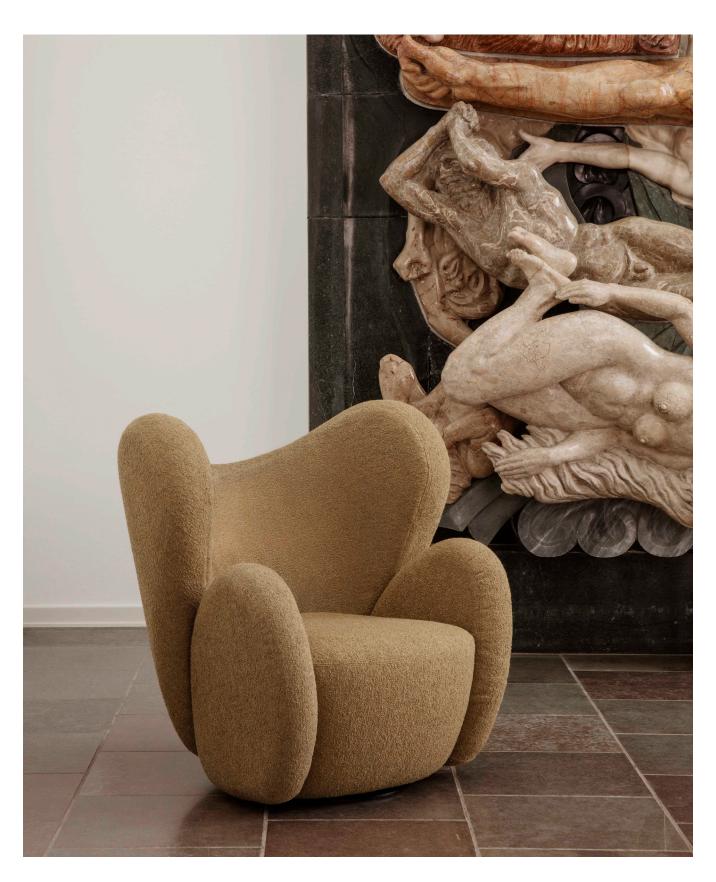

### **BIG BIG CHAIR**

With its simplified block-like structure, the Big Big Chair is a reinterpretation of a classic Art Deco lounge chairs. The voluminous shapes are divided into four fully upholstered objects, each piece designed according to ergonomic needs, and put together in a new constellation.

The chair comes on a swivel base and can be used in lounge areas and homes. The voluminous and organic shapes of the Big Big Chair provide comfort and a feeling of relaxation.