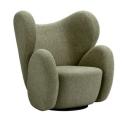

### **BIG BIG CHAIR**

With its simplified block-like structure, the Big Big Chair is a reinterpretation of a classic Art Deco lounge chairs. The voluminous shapes are divided into four fully upholstered objects, each piece designed according to ergonomic needs, and put together in a new constellation.

The chair comes on a swivel base and can be used in lounge areas and homes. The voluminous and organic shapes of the Big Big Chair provide comfort and a feeling of relaxation.