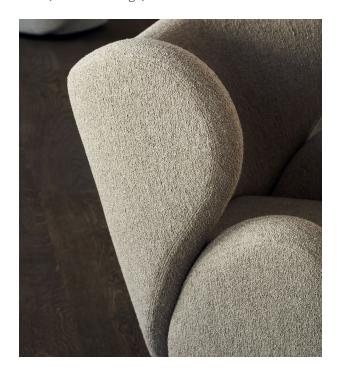

### **BIG BIG CHAIR**

With its simplified block-like structure, the Big Big Chair is a reinterpretation of a classic Art Deco lounge chairs. The voluminous shapes are divided into four fully upholstered objects, each piece designed according to ergonomic needs, and put together in a new constellation.