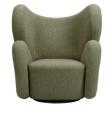

### **BIG BIG CHAIR**

With its simplified block-like structure, the Big Big Chair is a reinterpretation of a classic Art Deco lounge chairs. The voluminous shapes are divided into four fully upholstered objects, each piece designed according to ergonomic needs, and put together in a new constellation.

The chair comes on a swivel base and can be used in lounge areas and homes. The voluminous and organic shapes of the Big Big Chair provide comfort and a feeling of relaxation.