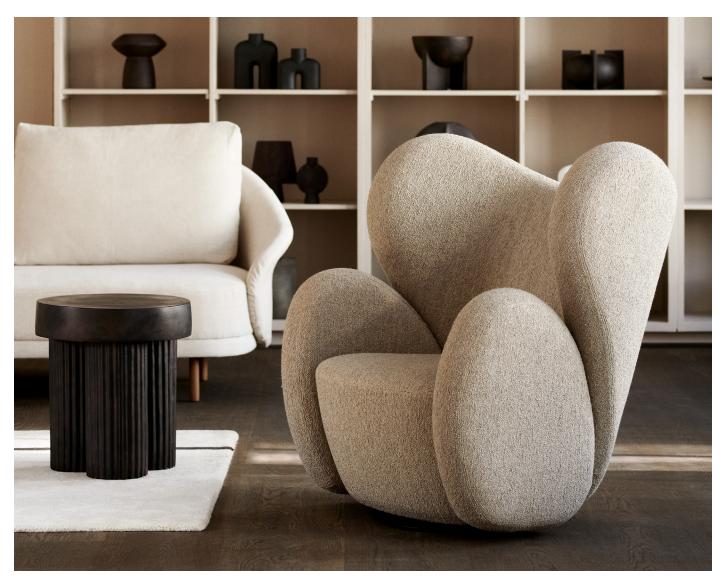

### **BIG BIG CHAIR**

With its simplified block-like structure, the Big Big Chair is a reinterpretation of a classic Art Deco lounge chairs. The voluminous shapes are divided into four fully upholstered objects, each piece designed according to ergonomic needs, and put together in a new constellation.

The chair comes on a swivel base and can be used in lounge areas and homes. The voluminous and organic shapes of the Big Big Chair provide comfort and a feeling of relaxation.