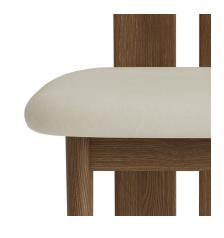

## PACKAGING DIMENSIONS

Bar Chair - Counter Height 65 cm

TBD

Bar Chair - Bar Height 75 cm

TBD

The Hippo Bar Chair is a bar version of the iconic Hippo Chair. The chair stands on two sturdy legs and a wooden profile connecting the seat and back which in stark contrast to the soft shapes is hard-lined and strong. The iron footrest provides extra comfort. The Hippo Bar Chair comes in two heights of 65 cm and 75 cm.

## **DETAIL SHOTS**

LIGHT SMOKED OAK
SPECTRUM MINERAL 30160