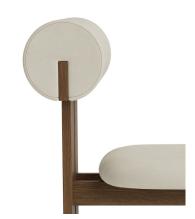

## PACKAGING DIMENSIONS

Bar Chair - Counter Height 65 cm

TBD

Bar Chair - Bar Height 75 cm

TBD

The Hippo Bar Chair is a bar version of the iconic Hippo Chair. The chair stands on two sturdy legs and a wooden profile connecting the seat and back which in stark contrast to the soft shapes is hard-lined and strong. The iron footrest provides extra comfort. The Hippo Bar Chair comes in two heights of 65 cm and 75 cm.

## **DETAIL SHOTS**

LIGHT SMOKED OAK
SPECTRUM MINERAL 30160