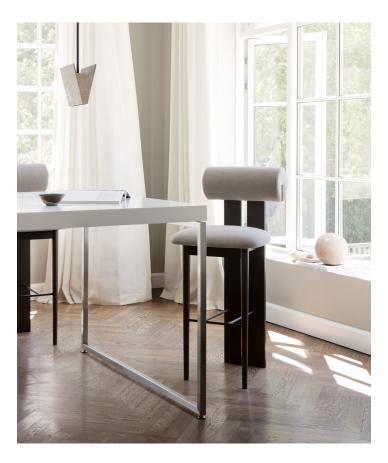

## PACKAGING DIMENSIONS

Bar Chair - Counter Height 65 cm

TBD

Bar Chair - Bar Height 75 cm

TBD

The Hippo Bar Chair is a bar version of the iconic Hippo Chair. The chair stands on two sturdy legs and a wooden profile connecting the seat and back which in stark contrast to the soft shapes is hard-lined and strong. The iron footrest provides extra comfort. The Hippo Bar Chair comes in two heights of 65 cm and 75 cm.

## DIMENSIONS

Bar Chair - Counter Height 65 cm

W 47,5 cm / D 59 cm / H 106,5 cm / SH 65 cm

W 47,5 CM D 59 CM