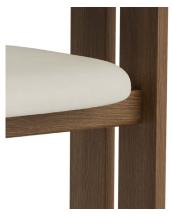

## PACKAGING DIMENSIONS

Bar Chair - Counter Height 65 cm

TBD

Bar Chair - Bar Height 75 cm

TBD

The Hippo Bar Chair is a bar version of the iconic Hippo Chair. The chair stands on two sturdy legs and a wooden profile connecting the seat and back which in stark contrast to the soft shapes is hard-lined and strong. The iron footrest provides extra comfort. The Hippo Bar Chair comes in two heights of 65 cm and 75 cm.

## **DETAIL SHOTS**

LIGHT SMOKED OAK
SPECTRUM MINERAL 30160