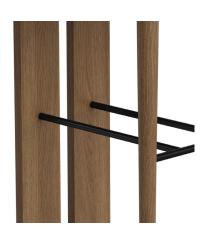

## PACKAGING DIMENSIONS

Bar Chair - Counter Height 65 cm

TBD

Bar Chair - Bar Height 75 cm

TBD

The Hippo Bar Chair is a bar version of the iconic Hippo Chair. The chair stands on two sturdy legs and a wooden profile connecting the seat and back which in stark contrast to the soft shapes is hard-lined and strong. The iron footrest provides extra comfort. The Hippo Bar Chair comes in two heights of 65 cm and 75 cm.

## **DETAIL SHOTS**

LIGHT SMOKED OAK
SPECTRUM MINERAL 30160