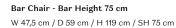

## WEIGHT

Bar Chair - Counter Height 65 cm

Net Weight: 9,4 kg | Gross Weight: 10,6 kg

Bar Chair - Bar Height 75 cm

Net Weight: 9,8 kg | Gross Weight: 11,0 kg  $\,$ 

## DIMENSIONS

Bar Chair - Counter Height 65 cm

W 47,5 cm / D 59 cm / H 106,5 cm / SH 65 cm

W 47,5 CM D 59 CM