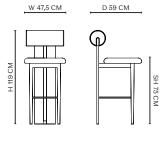

## PACKAGING DIMENSIONS

Bar Chair - Counter Height 65 cm

TBD

Bar Chair - Bar Height 75 cm

TBD

The Hippo Bar Chair is a bar version of the iconic Hippo Chair. The chair stands on two sturdy legs and a wooden profile connecting the seat and back which in stark contrast to the soft shapes is hard-lined and strong. The iron footrest provides extra comfort. The Hippo Bar Chair comes in two heights of 65 cm and 75 cm.

## DIMENSIONS

Bar Chair - Counter Height 65 cm

W 47,5 cm / D 59 cm / H 106,5 cm / SH 65 cm

W 47,5 CM D 59 CM