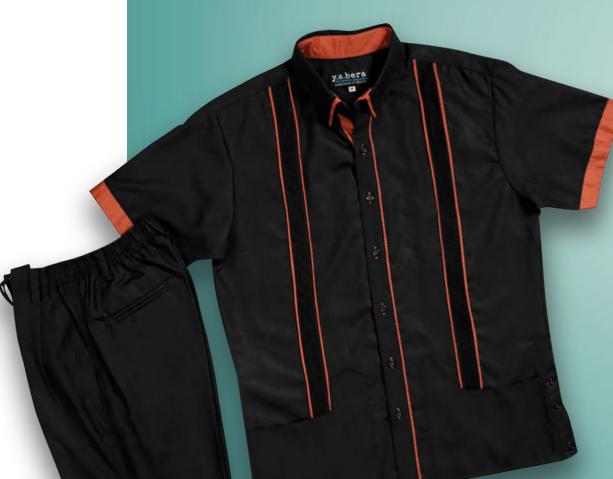

### Traditional Cubano

Solid colors with traditional details and modern features.