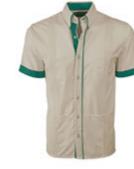

# **Product Features**

100% ITALIAN COTTON

SHORT SLEEVE OR LONG SLEEVE

SNAP DOWN COLLAR OR BANDED COLLAR

Yucateco Beige y Marrón Artesano Guayabera YUCATECO COLLECTION

Yucateco Blanco Norteña Guayabera YUCATECO COLLECTION