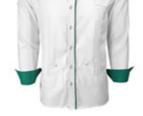

Blanco Acentuado Presidencial Guayabera NO POCKET STYLE



**Couture Blanco** 

Choose the color & style



Couture Blanco Clásico Mau Presidencial Guayabera NO POCKET STYLE



Couture Blanco Clásico Norteña Guayabera TWO POCKET STYLE



Couture Blanco Clásico Presidencial Guayabera NO POCKET STYLE



ACCENT COLOR

Couture Blanco Clásico Four Pocket Guayabera FOUR POCKET STYLE



Couture Blanco Delicado Mau Four Pocket Guayabera FOUR POCKET STYLE



Couture Blanco Delicado Norteña Guayabera TWO POCKET STYLE



Couture Blanco Delicado Presidencial Guayabera NO POCKET STYLE



Couture Blanco Delicado Four Pocket Guayabera FOUR POCKET STYLE

# **Product Features**

WHITE LUX LINEN

50% LINEN 50% COTTON

WRINKLE RESISTANT

SHORT SLEEVE OR LONG SLEEVE

SNAP DOWN COLLAR OR **BANDED COLLAR** 







Couture Beige Acentuada Four Pocket Guayabera FOUR POCKET STYLE



Presidencial Guayabera NO POCKET STYLE



Couture Beige Acentuado Norteña Guayabera TWO POCKET STYLE



**Couture Beige** 

Choose the color & style



Couture Beige Clásico Mau Presidencial Guayabera NO POCKET STYLE



TWO POCKET STYLE



Couture Beige Clásico Presidencial Guayabera NO POCKET STYLE



Couture Beige Clásico Four Pocket Guayabera FOUR POCKET STYLE



Couture Beige Delicado Mau Four Pocket Guayabera FOUR POCKET STYLE



Couture Beige Delicado Norteña Guayabera TWO POCKET STYLE



Couture Beige Delicado Presidencial Guayabera NO POCKET STYLE



Couture Beige Delicado Four Pocket Guayabera FOUR POCKET STYLE

### **Product Features**

**BEIGE LUX LINEN** 

**50% LINEN 50% COTTON** 

WRINKLE RESISTANT

SHORT