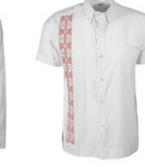

% LINEN 50% COTTON

WRINKLE RESISTANT

SHORT SLEEVE OR LONG SLEEVE

SNAP DOWN COLLAR OR BANDED COLLAR

SIDE SEAM DETAIL



Couture Black Clásico Norteña Guayabera TWO POCKET STYLE





Guingán Clásico Sky Blue Guayabera CHOOSE YOUR OPTIONS



CHOOSE YOUR OPTIONS





Guingán Clásico Green Guayabera CHOOSE YOUR OPTIONS

Guingán Clásico Navy Blue Guayabera CHOOSE YOUR OPTIONS



Guingán Clásico Lavender Guayabera CHOOSE YOUR OPTIONS

# **Gingham Collection**

6

Choose the color & style

# **Product Features**

100% ITALIAN COTTON

SHORT SLEEVE OR LONG SLEEVE

SNAP DOWN COLLAR OR BANDED COLLAR



Yucateco Beige y Marrón Artesano Guayabera YUCATECO COLLECTION



Yucateco Blanco Norteña Guayabera YUCATECO COLLECTION



Norteña ra Yucateco Mayan Kutz Presidencial Guayabera YUCATECO COLLECTION



Yucateco Azteca Blanca Presidencial Guayabera YUCATECO COLLECTION



Yucateco Blanco y Rojo Guayabera YUCATECO COLLECTION



Yucateco Beige Presidencial Guayabera YUCATECO COLLECTION



 Yucateco Blanco Royal
 Yucateco Navy Arcoíris

 Presidencial Guayabera
 Presidencial Guayabera

 YUCATECO COLLECTION
 YUCATECO COLLECTION

is Yucateco Are a Presidencial Gu

Yucateco Arcoíris Presidencial Guayabera YUCATECO COLLECTION Yucateco Blanco Presidencial Guayabera YUCATECO COLLECTION



Yucateco Elegante Azteca Blanca Guayabera YUCATECO COLLECTION Yucateco Blanco Cubano Two Pocket Guayabera YUCATECO COLLECTION

Yucateco Ivory Clasico

Cubano Guayabera

YUCATECO COLLECTION





Yucateco Maize Presidencial Galore Guayabera YUCATECO COLLECTION

7

#### Yucateco Collection Traditional Aesthetic

###