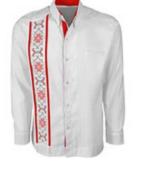

#### **Product Features**

BEIGE LUX LINEN

50% LINEN 50% COTTON

WRINKLE RESISTANT

SHORT SLEEVE OR LONG SLEEVE

SNAP DOWN COLLAR OR BANDED COLLAR

SIDE SEAM DETAIL

Couture Black Clásico Norteña Guayabera TWO POCKET STYLE