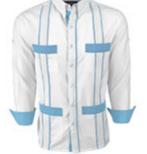

#### Collections

- 3 COUTURE
- 6 GINGHAM
- 7 YUCATECO
- 8 LIMITED EDITION
- 10 TRADITIONAL
- 11 EMBROIDERED
- **18 OTHER COLLECTIONS**

y.a.bera

Couture Blanco Acentuada Four Pocket Guayabera FOUR POCKET STYLE