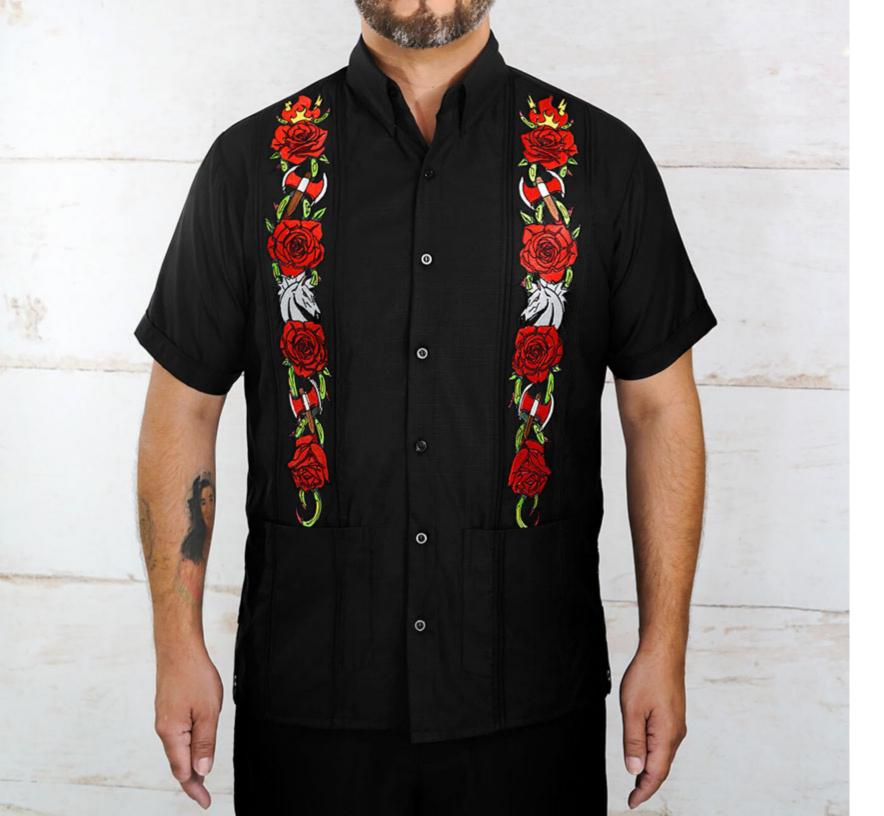

#### **Product Features**

BLACK LUX LINEN 50% LINEN 50% COTTON WRINKLE RESISTANT SHORT SLEEVE SNAP DOWN COLLAR SIDE SEAM DETAIL ROSE EMBROIDERY

**Tigrebera** Wild East of La Isla