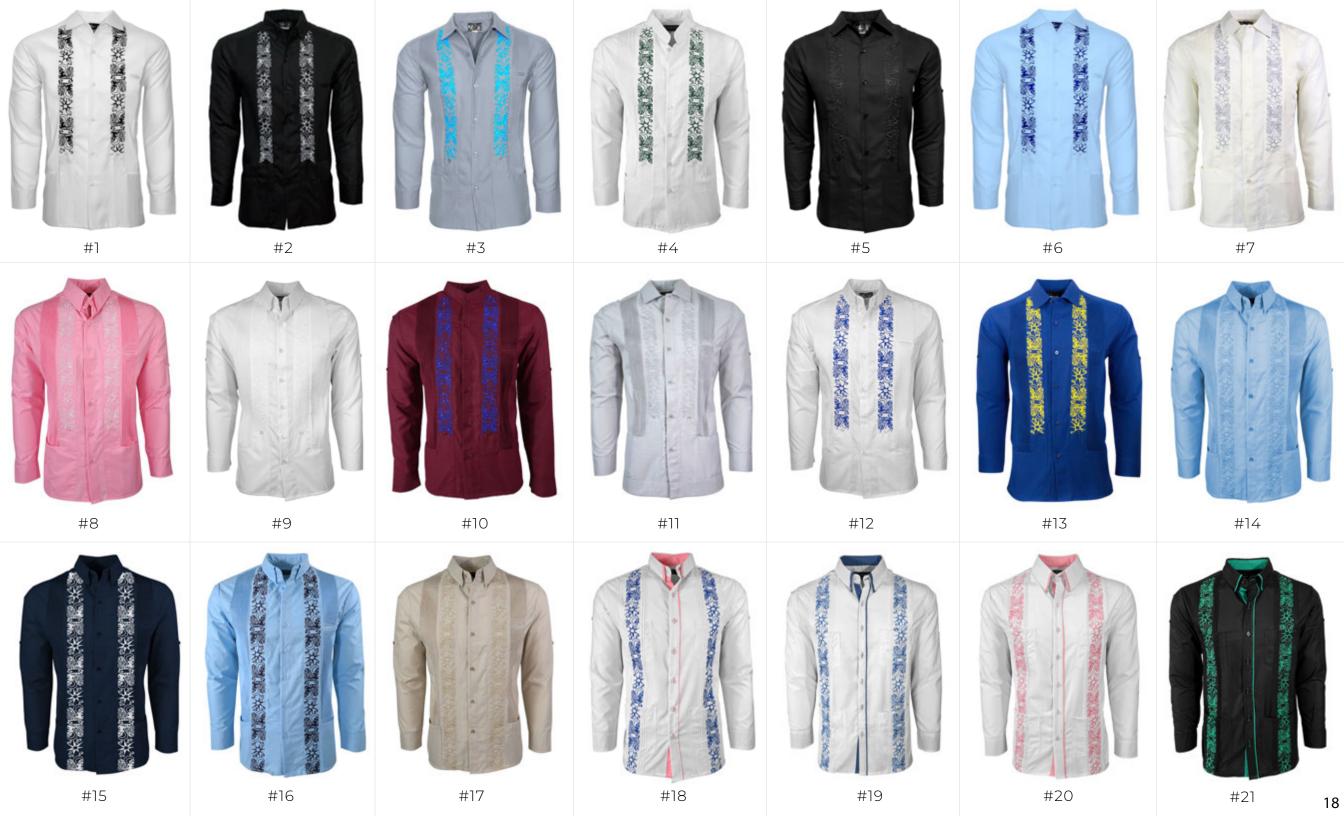

#### **Product Features**

LUX LINEN

50% LINEN 50% COTTON

WRINKLE RESISTANT

SHORT SLEEVE OR LONG SLEEVE

SNAP DOWN COLLAR OR BANDED COLLAR

**Embroidered** Unique & Original Artwork

# **Product Features**

LUX LINEN

50% LINEN 50% COTTON

WRINKLE RESISTANT

SHORT SLEEVE OR LONG SLEEVE

SNAP DOWN COLLAR OR BANDED COLLAR