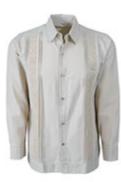

### Traditional Cubano

Solid colors with traditional details and modern features.

#### **Product Features**

LUX LINEN

50% LINEN 50% COTTON

WRINKLE RESISTANT

SHORT SLEEVE OR LONG SLEEVE

SNAP DOWN COLLAR OR BANDED COLLAR

**Embroidered** Unique & Original Artwork