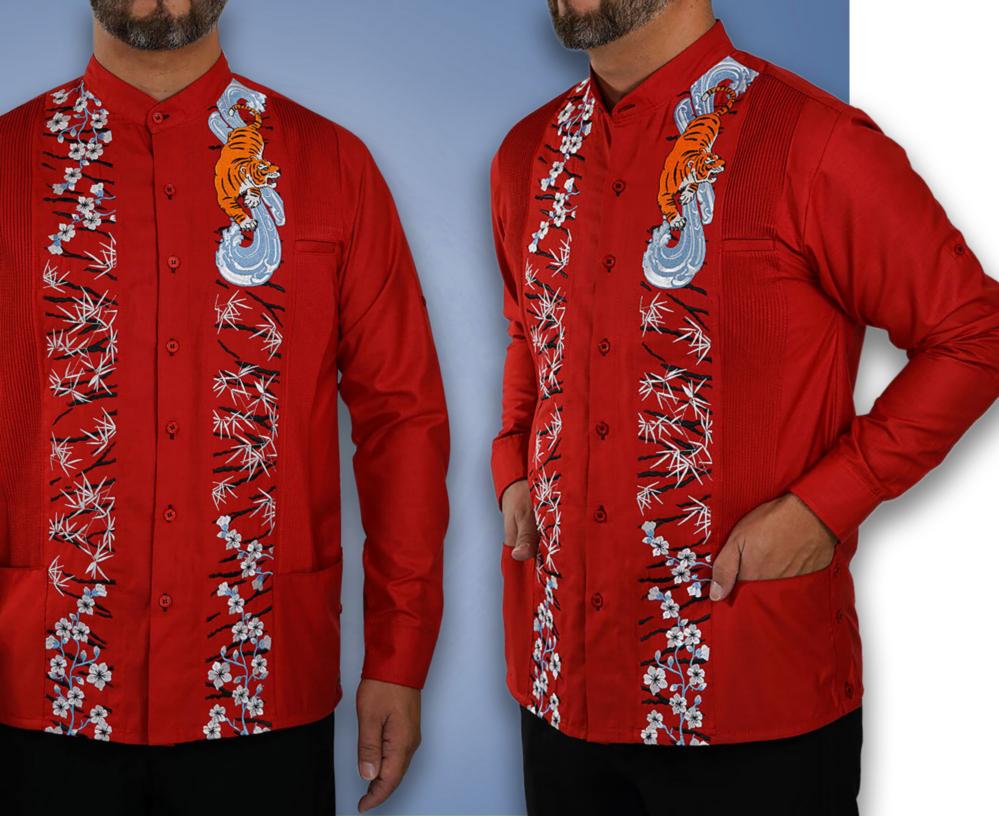

# **Product Features**

RED LUX LINEN 50% LINEN 50% COTTON WRINKLE RESISTANT SHORT SLEEVE OR LONG SLEEVE BANDED COLLAR SIDE SEAM DETAIL TIGER EMBROIDERY AMOR DE LA ISLA FOUR POCKET STYLE WHITE SKIES IN KUBA TWO POCKET STYLE