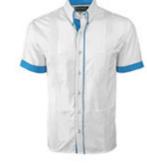

# **Product Features**

100% ITALIAN COTTON

SHORT SLEEVE OR LONG SLEEVE

SNAP DOWN COLLAR OR BANDED COLLAR

Yucateco Beige y Marrón Artesano Guayabera YUCATECO COLLECTION

Yucateco Blanco Norteña Guayabera YUCATECO COLLECTION