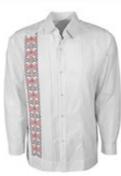

# **Product Features**

100% ITALIAN COTTON

SHORT SLEEVE OR LONG SLEEVE

SNAP DOWN COLLAR OR BANDED COLLAR

Yucateco Beige y Marrón Artesano Guayabera YUCATECO COLLECTION

Yucateco Blanco Norteña Guayabera YUCATECO COLLECTION

Norteña ra Yucateco Mayan Kutz Presidencial Guayabera YUCATECO COLLECTION

Yucateco Azteca Blanca Presidencial Guayabera YUCATECO COLLECTION

Yucateco Blanco y Rojo Guayabera YUCATECO COLLECTION

Yucateco Beige Presidencial Guayabera YUCATECO COLLECTION