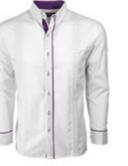

#### Collections

- 3 COUTURE
- 6 GINGHAM
- 7 YUCATECO
- 8 LIMITED EDITION
- 10 TRADITIONAL
- 11 EMBROIDERED
- **18 OTHER COLLECTIONS**

y.a.bera

Couture Blanco Acentuada Four Pocket Guayabera FOUR POCKET STYLE

# **Product Features**

WHITE LUX LINEN

50% LINEN 50% COTTON

WRINKLE RESISTANT

SHORT SLEEVE OR LONG SLEEVE

SNAP DOWN COLLAR OR **BANDED COLLAR** 

Couture Beige Acentuada Four Pocket Guayabera FOUR POCKET STYLE