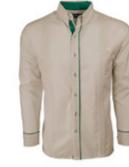

#### **Product Features**

BEIGE LUX LINEN

50% LINEN 50% COTTON

WRINKLE RESISTANT

SHORT SLEEVE OR LONG SLEEVE

SNAP DOWN COLLAR OR BANDED COLLAR

SIDE SEAM DETAIL

Couture Black Clásico Norteña Guayabera TWO POCKET STYLE