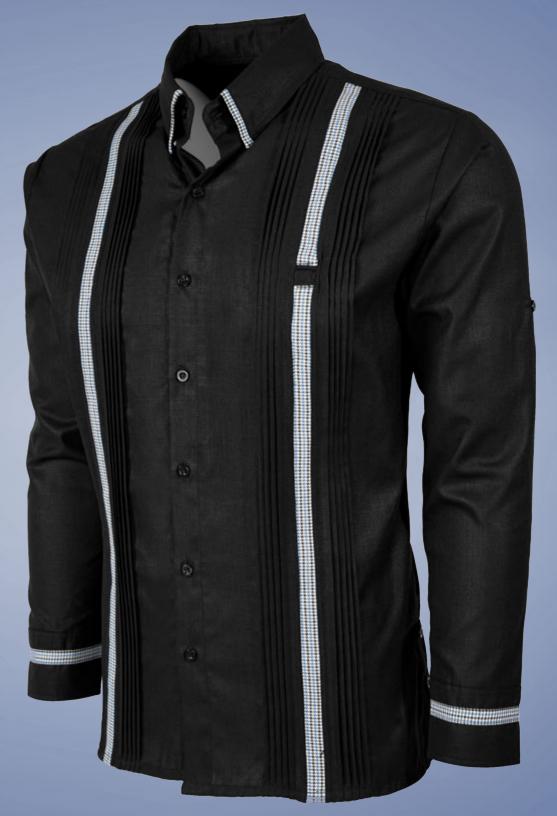

Couture Black Delicado Norteña Guayabera TWO POCKET STYLE

o Couture Black Delicado Presidencial Guayabera TWO POCKET STYLE

Couture Black Clásico Mandarin Four Pocket Guayabera FOUR POCKET STYLE

Couture Black Clásico Mandarin Presidencial Guayabera NO POCKET STYLE

#### **Product Features**

BEIGE LUX LINEN

50% LINEN 50% COTTON

WRINKLE RESISTANT

SHORT SLEEVE OR LONG SLEEVE

SNAP DOWN COLLAR OR BANDED COLLAR

SIDE SEAM DETAIL

Couture Black Clásico Norteña Guayabera TWO POCKET STYLE