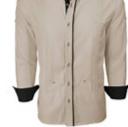

### **Product Features**

**BEIGE LUX LINEN** 

**50% LINEN 50% COTTON** 

WRINKLE RESISTANT

SHORT SLEEVE OR LONG SLEEVE

SNAP DOWN COLLAR OR **BANDED COLLAR** 

Couture Beige Clásico Norteña Guayabera

Couture Black Acentuada Presidencial Guayabera NO POCKET STYLE

Couture Black Delicado Norteña Guayabera TWO POCKET STYLE

o Couture Black Delicado Presidencial Guayabera TWO POCKET STYLE

Couture Black Clásico Mandarin Four Pocket Guayabera FOUR POCKET STYLE

Couture Black Clásico Mandarin Presidencial Guayabera NO POCKET STYLE