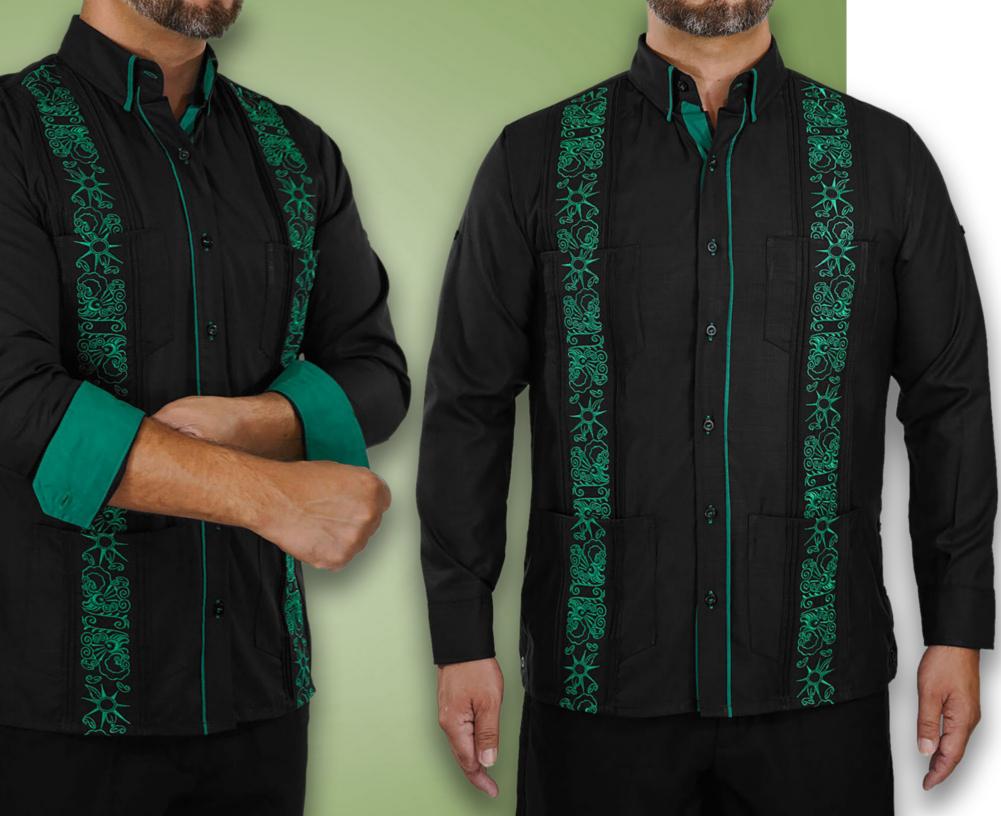

#### **Product Features**

LUX LINEN

50% LINEN 50% COTTON

WRINKLE RESISTANT

SHORT SLEEVE OR LONG SLEEVE

SNAP DOWN COLLAR OR BANDED COLLAR

**Embroidered** Unique & Original Artwork

# **Product Features**

LUX LINEN

50% LINEN 50% COTTON

WRINKLE RESISTANT

SHORT SLEEVE OR LONG SLEEVE

SNAP DOWN COLLAR OR BANDED COLLAR