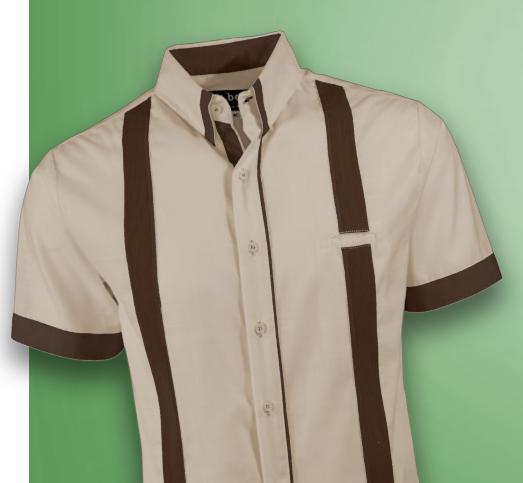

#### Collections

- 3 COUTURE
- 6 GINGHAM
- 7 YUCATECO
- 8 LIMITED EDITION
- 10 TRADITIONAL
- 11 EMBROIDERED
- **18 OTHER COLLECTIONS**

y.a.bera

Couture Blanco Acentuada Four Pocket Guayabera FOUR POCKET STYLE

# **Product Features**

WHITE LUX LINEN

50% LINEN 50% COTTON

WRINKLE RESISTANT

SHORT SLEEVE OR LONG SLEEVE

SNAP DOWN COLLAR OR **BANDED COLLAR** 

Couture Beige Acentuada Four Pocket Guayabera FOUR POCKET STYLE