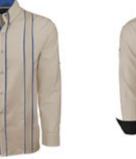

Our meticulously designed guayabera showcases remarkable details tailored to perfection. The Snap Down Collar ensures a pristine and refined appearance that exudes sophistication. The Three Quarter Sleeve latch, available on our long sleeve shirts, allows you to effortlessly roll up your sleeves and embrace that effortlessly chic look.