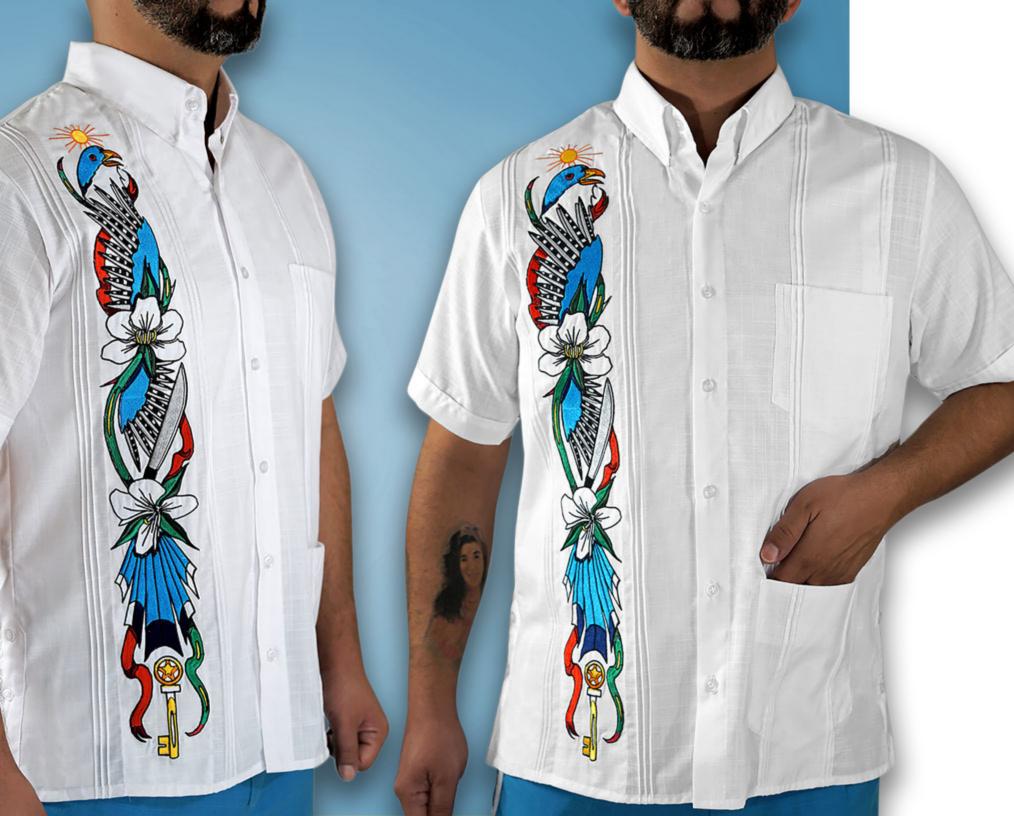

# **Product Features**

WHITE LUX LINEN 50% LINEN 50% COTTON WRINKLE RESISTANT SHORT SLEEVE SNAP DOWN COLLAR SIDE SEAM DETAIL TROGON EMBROIDERY