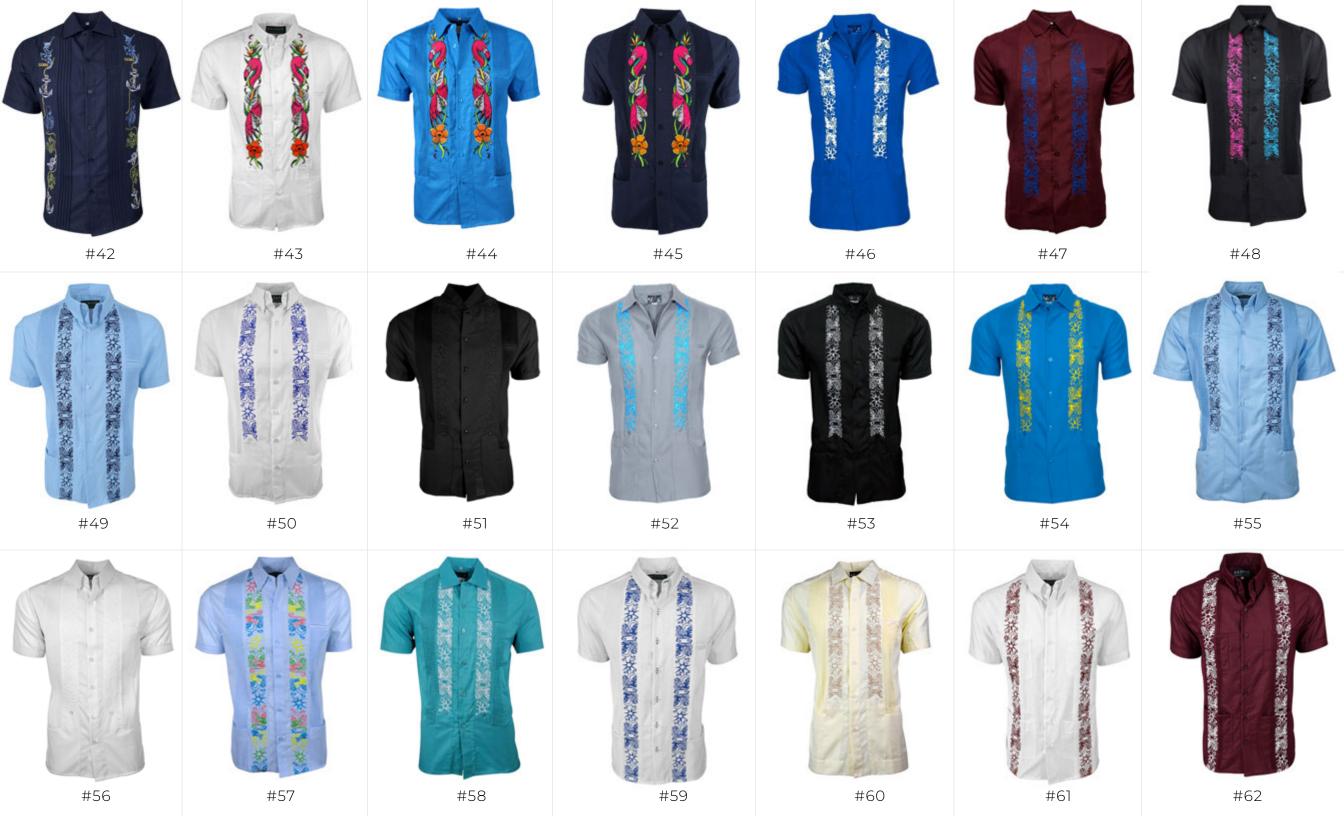

3-TONE LUX LINEN 50% LINEN 50% COTTON WRINKLE RESISTANT SHORT SLEEVE SNAP-DOWN COLLAR SIDE SEAM DETAIL

FRONT & BACK EMBROIDERY

17

**Product Features** WHITE LUX LINEN 50% LINEN 50% COTTON WRINKLE RESISTANT SHORT SLEEVE

SNAP-DOWN COLLAR OR BANDED COLLAR

SIDE SEAM DETAIL

CUBAN EMBROIDERY

#### ROSE PINK UNDER WHITE STARS TWO POCKET STYLE

#### **Product Features**

ROSE PINK LUX LINEN 50% LINEN 50% COTTON WRINKLE RESISTANT LONG SLEEVE SNAP-DOWN COLLAR SIDE SEAM DETAIL STARS EMBROIDERY