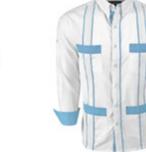

#### Collections

- 3 COUTURE
- 6 GINGHAM
- 7 YUCATECO
- 8 LIMITED EDITION
- 10 TRADITIONAL
- 11 EMBROIDERED
- **18 OTHER COLLECTIONS**

y.a.bera

Couture Blanco Acentuada Four Pocket Guayabera FOUR POCKET STYLE