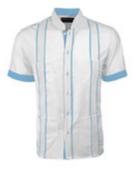

# **Product Features**

100% ITALIAN COTTON

SHORT SLEEVE OR LONG SLEEVE

SNAP DOWN COLLAR OR BANDED COLLAR

Yucateco Beige y Marrón Artesano Guayabera YUCATECO COLLECTION

Yucateco Blanco Norteña Guayabera YUCATECO COLLECTION

Norteña ra Yucateco Mayan Kutz Presidencial Guayabera YUCATECO COLLECTION

Yucateco Azteca Blanca Presidencial Guayabera YUCATECO COLLECTION

Yucateco Blanco y Rojo Guayabera YUCATECO COLLECTION

Yucateco Beige Presidencial Guayabera YUCATECO COLLECTION