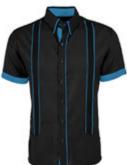

Guingán Clásico Sky Blue Guayabera CHOOSE YOUR OPTIONS

CHOOSE YOUR OPTIONS

Guingán Clásico Green Guayabera CHOOSE YOUR OPTIONS

Guingán Clásico Navy Blue Guayabera CHOOSE YOUR OPTIONS

Guingán Clásico Lavender Guayabera CHOOSE YOUR OPTIONS

# **Gingham Collection**

6

Choose the color & style

# **Product Features**

100% ITALIAN COTTON

SHORT SLEEVE OR LONG SLEEVE

SNAP DOWN COLLAR OR BANDED COLLAR

Yucateco Beige y Marrón Artesano Guayabera YUCATECO COLLECTION

Yucateco Blanco Norteña Guayabera YUCATECO COLLECTION