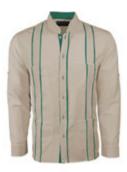

#### Collections

- 3 COUTURE
- 6 GINGHAM
- 7 YUCATECO
- 8 LIMITED EDITION
- 10 TRADITIONAL
- 11 EMBROIDERED
- **18 OTHER COLLECTIONS**

y.a.bera

Couture Blanco Acentuada Four Pocket Guayabera FOUR POCKET STYLE