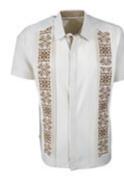

# **Product Features**

100% ITALIAN COTTON

SHORT SLEEVE OR LONG SLEEVE

SNAP DOWN COLLAR OR BANDED COLLAR

Yucateco Beige y Marrón Artesano Guayabera YUCATECO COLLECTION

Yucateco Blanco Norteña Guayabera YUCATECO COLLECTION