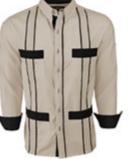

# **Product Features**

WHITE LUX LINEN

50% LINEN 50% COTTON

WRINKLE RESISTANT

SHORT SLEEVE OR LONG SLEEVE

SNAP DOWN COLLAR OR **BANDED COLLAR** 

Couture Beige Acentuada Four Pocket Guayabera FOUR POCKET STYLE