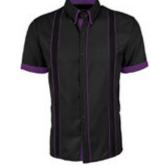

#### Collections

- 3 COUTURE
- 6 GINGHAM
- 7 YUCATECO
- 8 LIMITED EDITION
- 10 TRADITIONAL
- 11 EMBROIDERED
- **18 OTHER COLLECTIONS**

y.a.bera

Couture Blanco Acentuada Four Pocket Guayabera FOUR POCKET STYLE