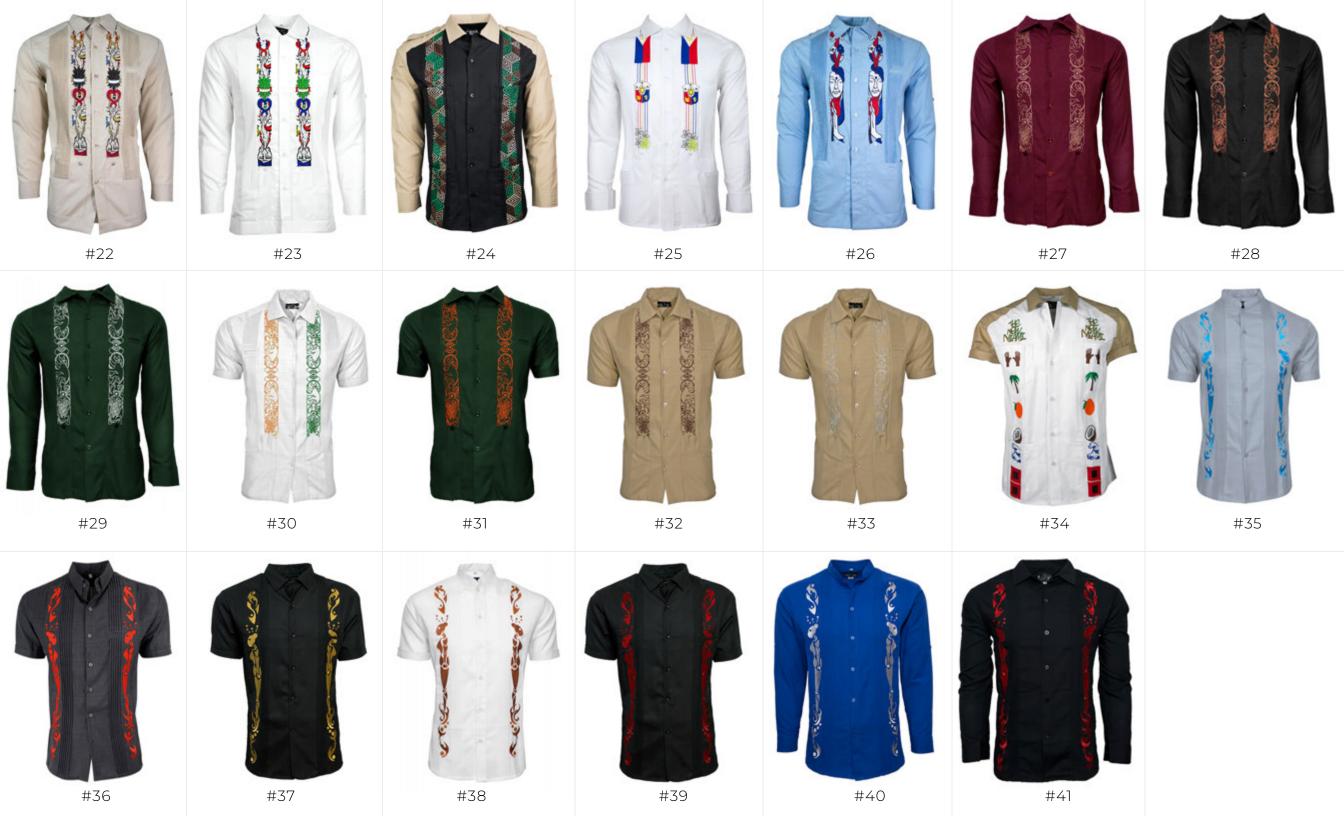

#### Sunflower Sinfonía

Epitome of Elegance

## **Product Features**

WHITE LUX LINEN 50% LINEN 50% COTTON WRINKLE RESISTANT SHORT SLEEVE SNAP DOWN COLLAR SIDE SEAM DETAIL SUNFLOWER EMBROIDERY

La Nuestra Artwork by Ivan Roque

# **Product Features**

WHITE LUX LINEN 50% LINEN 50% COTTON WRINKLE RESISTANT SHORT SLEEVE SNAP DOWN COLLAR SIDE SEAM DETAIL TROGON EMBROIDERY

# Black Storms of Fire & Lightning

Artwork by Ivan Roque

#### **Product Features**

BLACK LUX LINEN 50% LINEN 50% COTTON WRINKLE RESISTANT SHORT SLEEVE SNAP DOWN COLLAR SIDE SEAM DETAIL ROSE EMBROIDERY

**Tigrebera** Wild East of La Isla

# **Product Features**

RED LUX LINEN 50% LINEN 50% COTTON WRINKLE RESISTANT SHORT SLEEVE OR LONG SLEEVE BANDED COLLAR SIDE SEAM DETAIL TIGER EMBROIDERY AMOR DE LA ISLA FOUR POCKET STYLE WHITE SKIES IN KUBA TWO POCKET STYLE