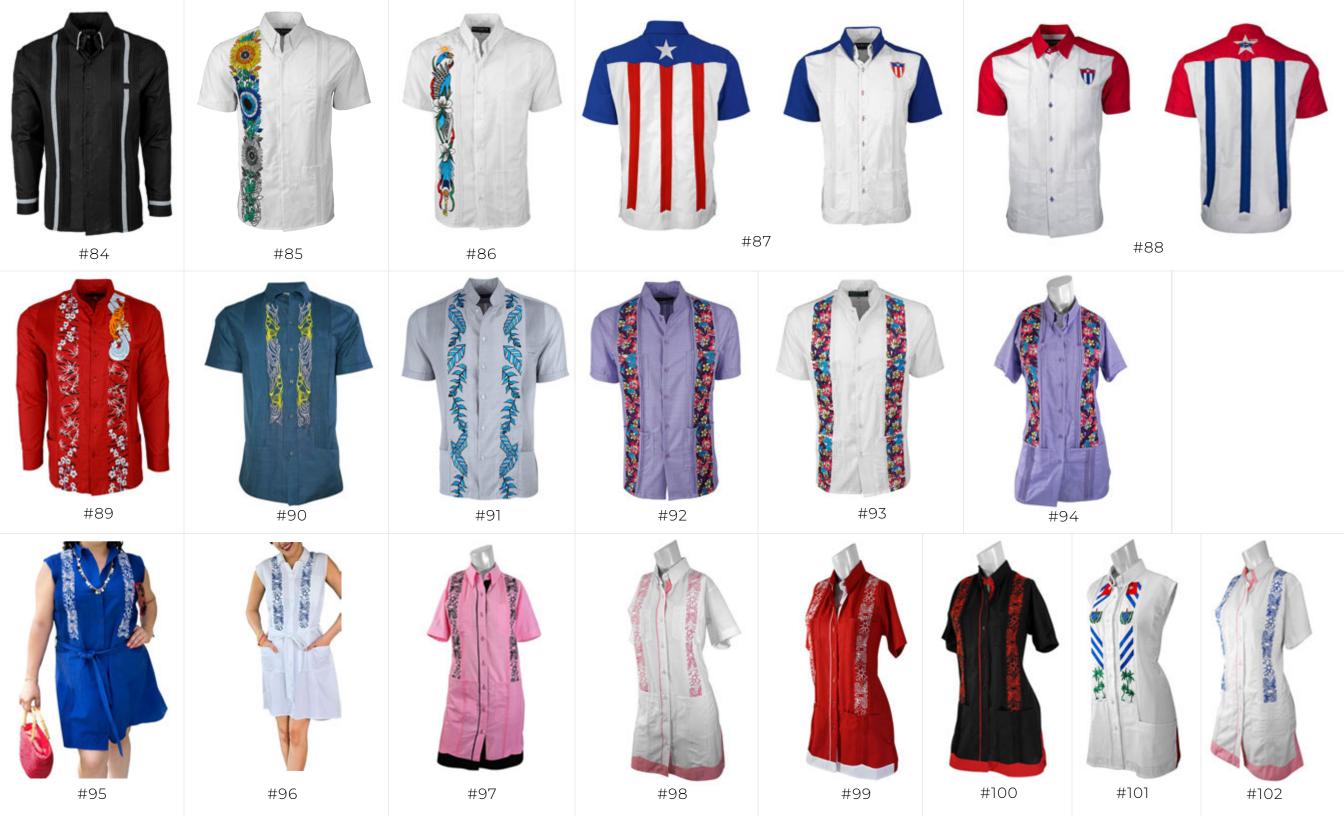

# **Product Features**

100% ITALIAN COTTON

SHORT SLEEVE OR LONG SLEEVE

SNAP DOWN COLLAR OR BANDED COLLAR

Yucateco Beige y Marrón Artesano Guayabera YUCATECO COLLECTION

Yucateco Blanco Norteña Guayabera YUCATECO COLLECTION

Norteña ra Yucateco Mayan Kutz Presidencial Guayabera YUCATECO COLLECTION

Yucateco Azteca Blanca Presidencial Guayabera YUCATECO COLLECTION

Yucateco Blanco y Rojo Guayabera YUCATECO COLLECTION

Yucateco Beige Presidencial Guayabera YUCATECO COLLECTION

 Yucateco Blanco Royal
 Yucateco Navy Arcoíris

 Presidencial Guayabera
 Presidencial Guayabera

 YUCATECO COLLECTION
 YUCATECO COLLECTION

is Yucateco Are a Presidencial Gu

Yucateco Arcoíris Presidencial Guayabera YUCATECO COLLECTION Yucateco Blanco Presidencial Guayabera YUCATECO COLLECTION

Yucateco Elegante Azteca Blanca Guayabera YUCATECO COLLECTION Yucateco Blanco Cubano Two Pocket Guayabera YUCATECO COLLECTION

Yucateco Ivory Clasico

Cubano Guayabera

YUCATECO COLLECTION

Yucateco Maize Presidencial Galore Guayabera YUCATECO COLLECTION

#### Yucateco Collection Traditional Aesthetic