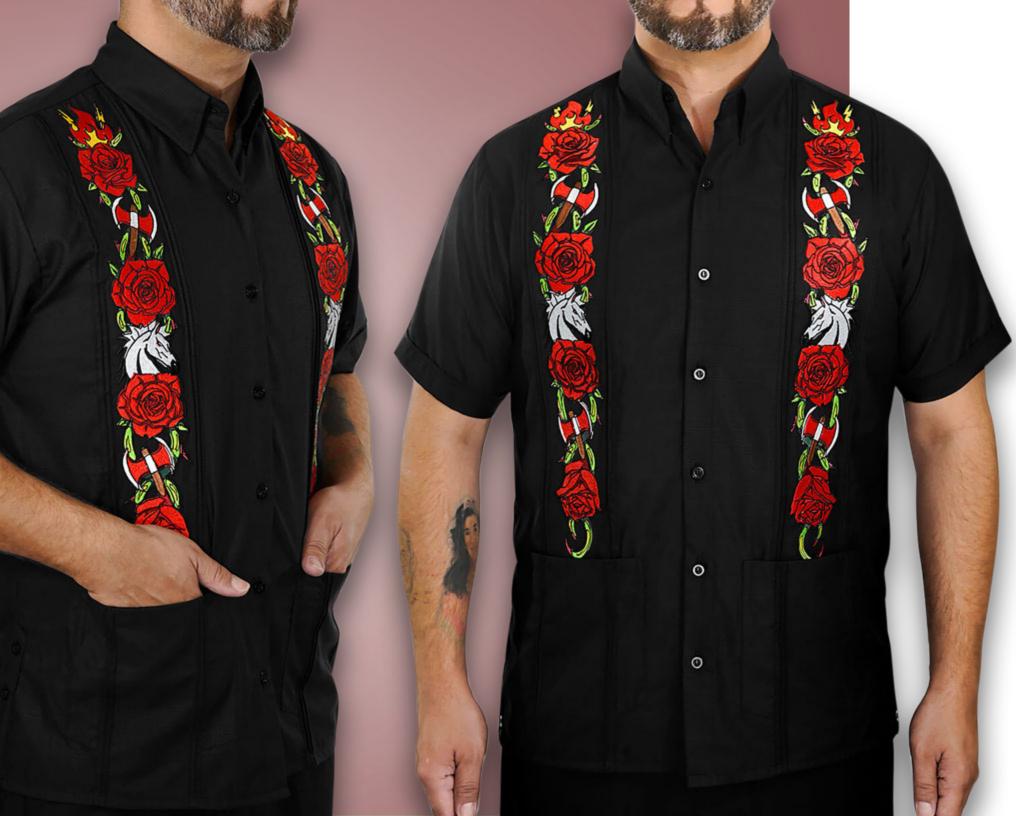

#### **Product Features**

BLACK LUX LINEN 50% LINEN 50% COTTON WRINKLE RESISTANT SHORT SLEEVE SNAP DOWN COLLAR SIDE SEAM DETAIL ROSE EMBROIDERY

**Tigrebera** Wild East of La Isla