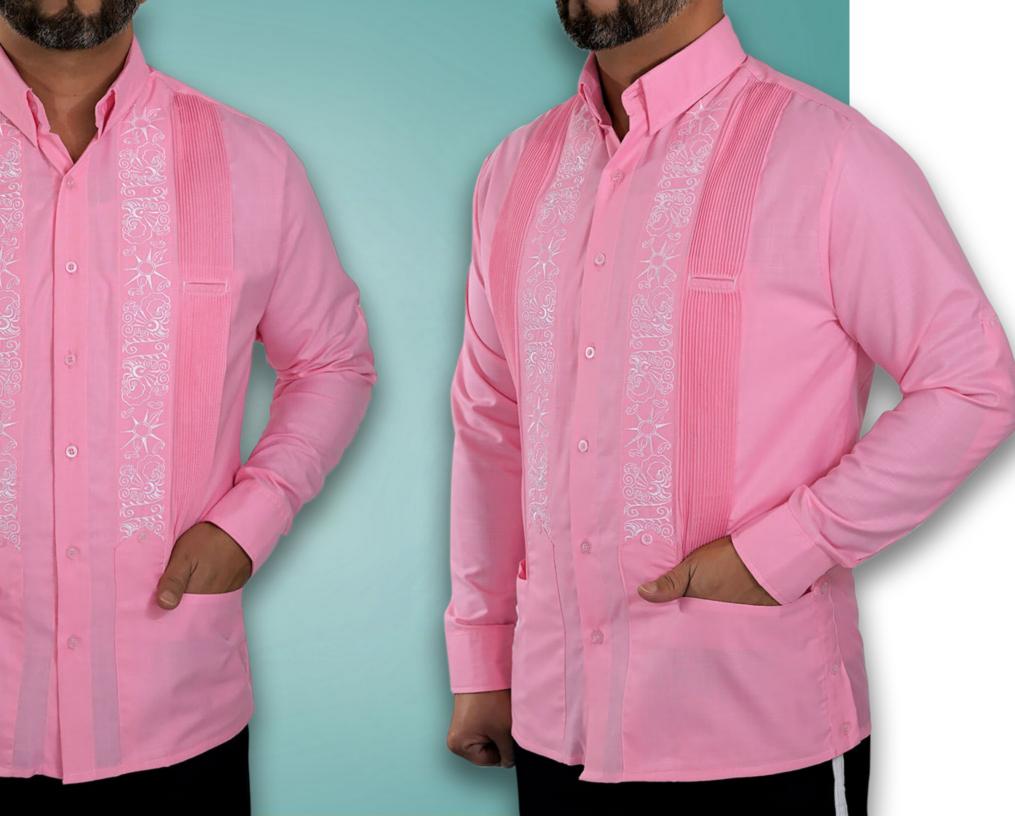

#### ROSE PINK UNDER WHITE STARS TWO POCKET STYLE

#### **Product Features**

ROSE PINK LUX LINEN 50% LINEN 50% COTTON WRINKLE RESISTANT LONG SLEEVE SNAP-DOWN COLLAR SIDE SEAM DETAIL STARS EMBROIDERY