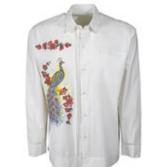

# **Product Features**

WHITE LUX LINEN 50% LINEN 50% COTTON WRINKLE RESISTANT SHORT SLEEVE SNAP DOWN COLLAR SIDE SEAM DETAIL TROGON EMBROIDERY