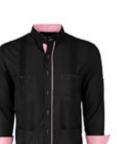

Our meticulously designed guayabera showcases remarkable details tailored to perfection. The Snap Down Collar ensures a pristine and refined appearance that exudes sophistication. The Three Quarter Sleeve latch, available on our long sleeve shirts, allows you to effortlessly roll up your sleeves and embrace that effortlessly chic look.