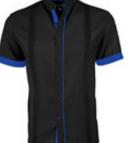

### **Product Features**

**BEIGE LUX LINEN** 

**50% LINEN 50% COTTON** 

WRINKLE RESISTANT

SHORT SLEEVE OR LONG SLEEVE

SNAP DOWN COLLAR OR **BANDED COLLAR** 

Couture Beige Clásico Norteña Guayabera

Couture Black Acentuada Presidencial Guayabera NO POCKET STYLE

#### **Product Features**

BEIGE LUX LINEN

50% LINEN 50% COTTON

WRINKLE RESISTANT

SHORT SLEEVE OR LONG SLEEVE

SNAP DOWN COLLAR OR BANDED COLLAR

SIDE SEAM DETAIL

Couture Black Clásico Norteña Guayabera TWO POCKET STYLE