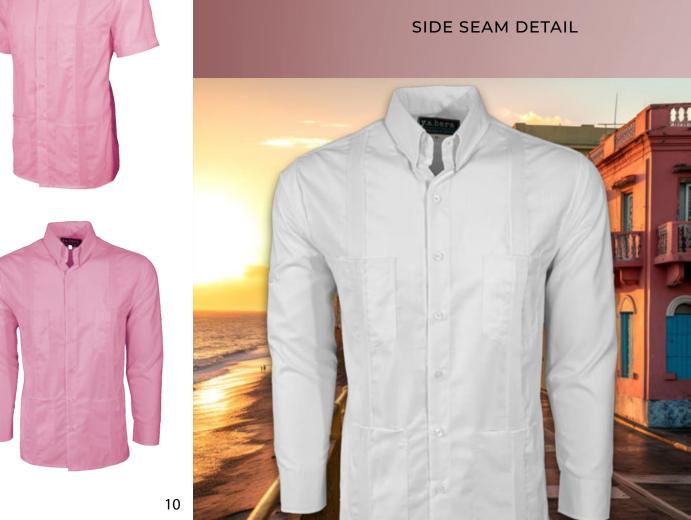

#### **Product Features**

BEIGE LUX LINEN

50% LINEN 50% COTTON

WRINKLE RESISTANT

SHORT SLEEVE OR LONG SLEEVE

SNAP DOWN COLLAR OR BANDED COLLAR

SIDE SEAM DETAIL

Couture Black Clásico Norteña Guayabera TWO POCKET STYLE

SIDE SEAM DETAIL

HOUNDSTOOTH ACCENTS