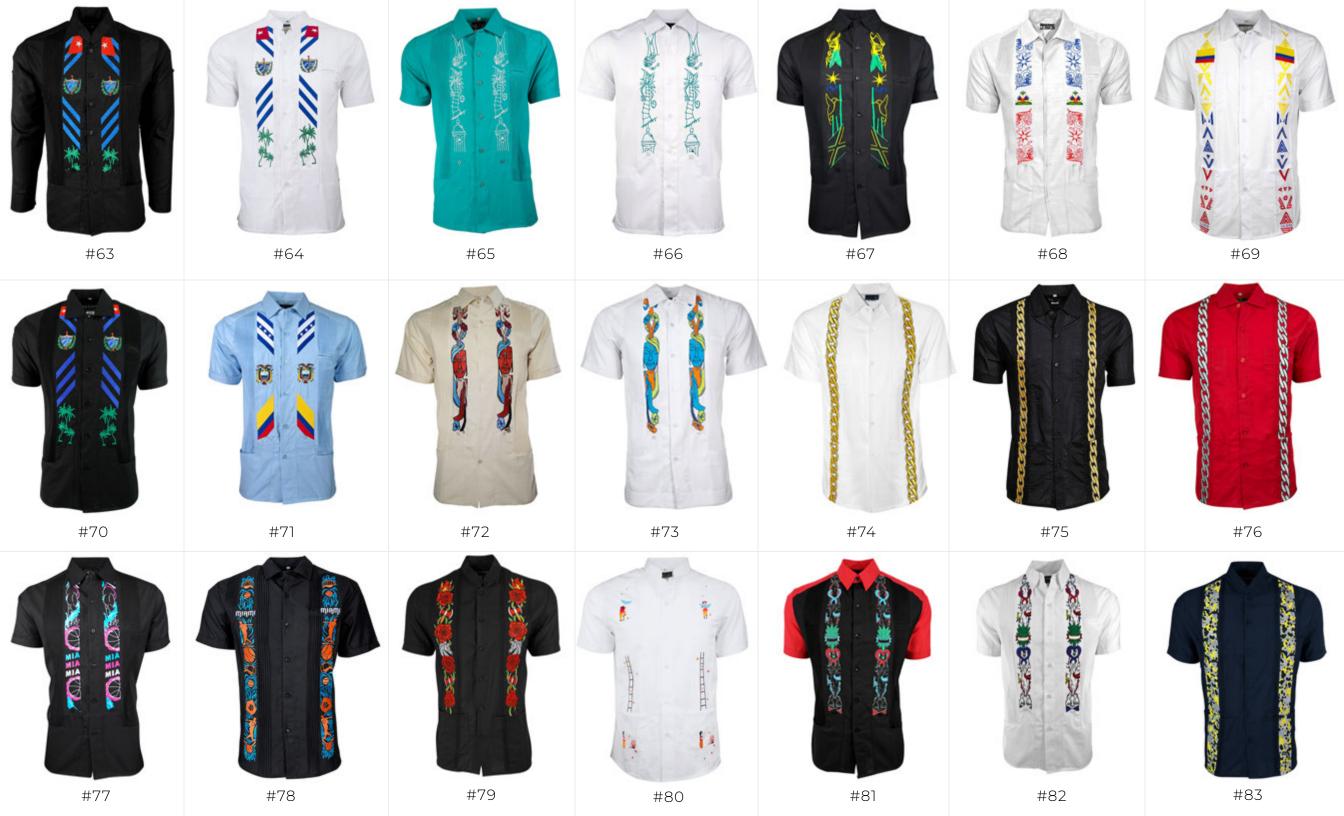

#### Collections

- 3 COUTURE
- 6 GINGHAM
- 7 YUCATECO
- 8 LIMITED EDITION
- 10 TRADITIONAL
- 11 EMBROIDERED
- **18 OTHER COLLECTIONS**

y.a.bera

Couture Blanco Acentuada Four Pocket Guayabera FOUR POCKET STYLE