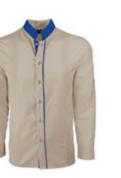

#### Collections

- 3 COUTURE
- 6 GINGHAM
- 7 YUCATECO
- 8 LIMITED EDITION
- 10 TRADITIONAL
- 11 EMBROIDERED
- **18 OTHER COLLECTIONS**

y.a.bera

Couture Blanco Acentuada Four Pocket Guayabera FOUR POCKET STYLE

# **Product Features**

WHITE LUX LINEN

50% LINEN 50% COTTON

WRINKLE RESISTANT

SHORT SLEEVE OR LONG SLEEVE

SNAP DOWN COLLAR OR **BANDED COLLAR** 

Couture Beige Acentuada Four Pocket Guayabera FOUR POCKET STYLE