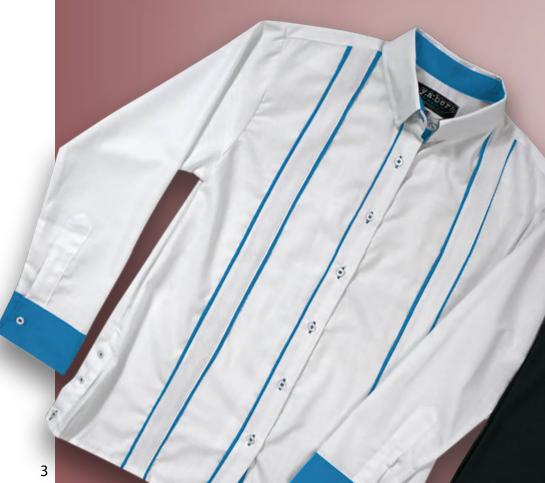

#### Collections

- 3 COUTURE
- 6 GINGHAM
- 7 YUCATECO
- 8 LIMITED EDITION
- 10 TRADITIONAL
- 11 EMBROIDERED
- **18 OTHER COLLECTIONS**

y.a.bera

Couture Blanco Acentuada Four Pocket Guayabera FOUR POCKET STYLE