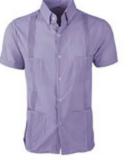

Couture Blanco Acentuado Norteña Guayabera TWO POCKET STYLE

Couture Blanco Acentuado Presidencial Guayabera NO POCKET STYLE

**Couture Blanco** 

Choose the color & style

Couture Blanco Clásico Mau Presidencial Guayabera NO POCKET STYLE

Couture Blanco Clásico Norteña Guayabera TWO POCKET STYLE

Couture Blanco Clásico Presidencial Guayabera NO POCKET STYLE

ACCENT COLOR

Couture Blanco Clásico Four Pocket Guayabera FOUR POCKET STYLE

Couture Blanco Delicado Mau Four Pocket Guayabera FOUR POCKET STYLE