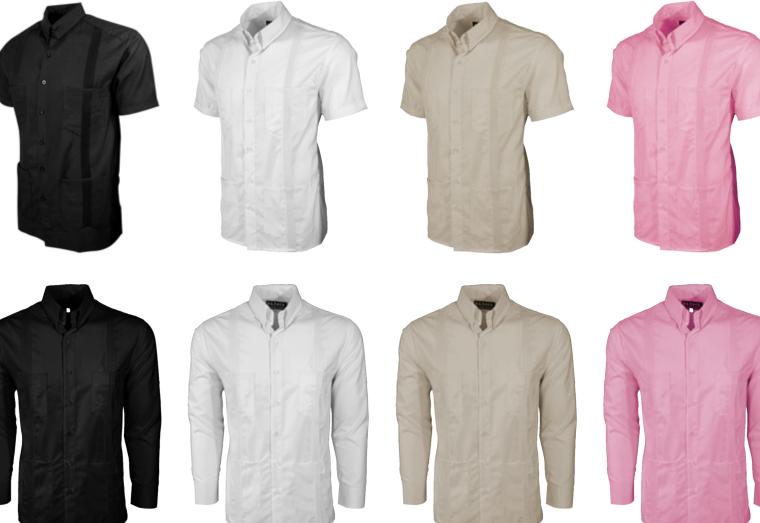

# **Product Features**

WHITE LUX LINEN

50% LINEN 50% COTTON

WRINKLE RESISTANT

SHORT SLEEVE OR LONG SLEEVE

SNAP DOWN COLLAR OR **BANDED COLLAR** 

Couture Beige Acentuada Four Pocket Guayabera FOUR POCKET STYLE

### **Product Features**

**BEIGE LUX LINEN** 

**50% LINEN 50% COTTON** 

WRINKLE RESISTANT

SHORT SLEEVE OR LONG SLEEVE

SNAP DOWN COLLAR OR **BANDED COLLAR** 

Couture Beige Clásico Norteña Guayabera

Couture Black Acentuada Presidencial Guayabera NO POCKET STYLE

# **Product Features**

100% ITALIAN COTTON

SHORT SLEEVE OR LONG SLEEVE

SNAP DOWN COLLAR OR BANDED COLLAR

Yucateco Beige y Marrón Artesano Guayabera YUCATECO COLLECTION

Yucateco Blanco Norteña Guayabera YUCATECO COLLECTION