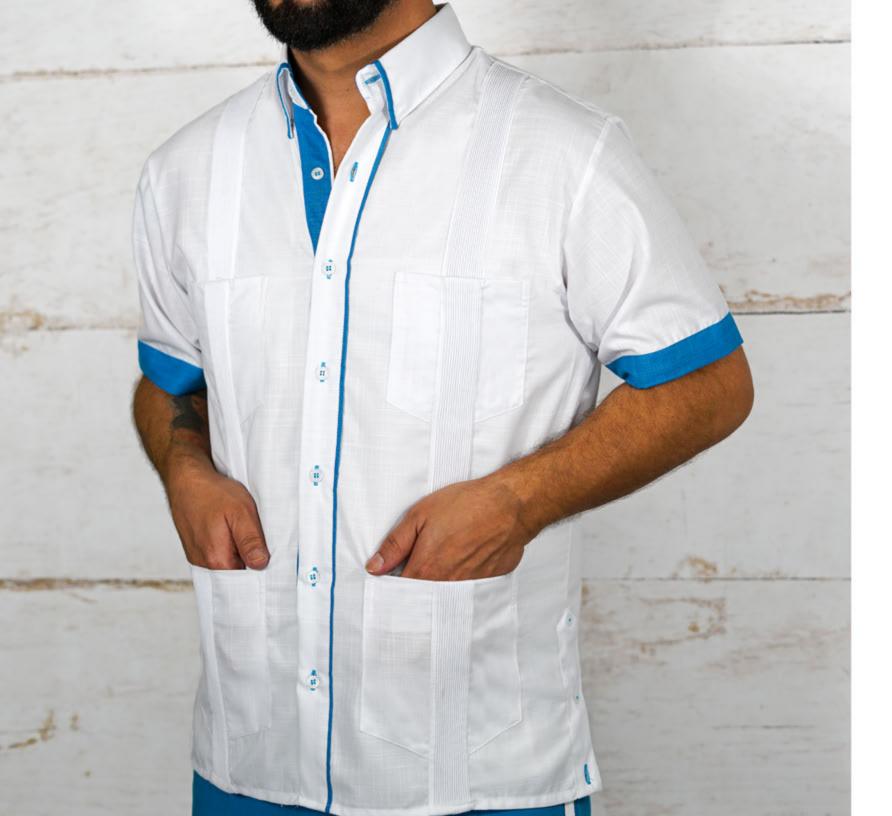

# **Product Features**

WHITE LUX LINEN

50% LINEN 50% COTTON

WRINKLE RESISTANT

SHORT SLEEVE OR LONG SLEEVE

SNAP DOWN COLLAR OR **BANDED COLLAR** 

Couture Beige Acentuada Four Pocket Guayabera FOUR POCKET STYLE

### **Product Features**

**BEIGE LUX LINEN** 

**50% LINEN 50% COTTON** 

WRINKLE RESISTANT

SHORT SLEEVE OR LONG SLEEVE

SNAP DOWN COLLAR OR **BANDED COLLAR** 

Couture Beige Clásico Norteña Guayabera

Couture Black Acentuada Presidencial Guayabera NO POCKET STYLE

#### **Product Features**

BEIGE LUX LINEN

50% LINEN 50% COTTON

WRINKLE RESISTANT

SHORT SLEEVE OR LONG SLEEVE

SNAP DOWN COLLAR OR BANDED COLLAR

SIDE SEAM DETAIL

Couture Black Clásico Norteña Guayabera TWO POCKET STYLE