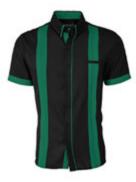

Guingán Clásico Sky Blue Guayabera CHOOSE YOUR OPTIONS

CHOOSE YOUR OPTIONS

Guingán Clásico Green Guayabera CHOOSE YOUR OPTIONS

Guingán Clásico Navy Blue Guayabera CHOOSE YOUR OPTIONS

Guingán Clásico Lavender Guayabera CHOOSE YOUR OPTIONS

# **Gingham Collection**

6

Choose the color & style

# **Product Features**

100% ITALIAN COTTON

SHORT SLEEVE OR LONG SLEEVE

SNAP DOWN COLLAR OR BANDED COLLAR

Yucateco Beige y Marrón Artesano Guayabera YUCATECO COLLECTION

Yucateco Blanco Norteña Guayabera YUCATECO COLLECTION