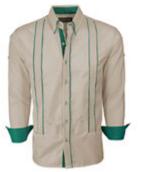

Couture Blanco Acentuado Norteña Guayabera TWO POCKET STYLE

Couture Blanco Acentuado Presidencial Guayabera NO POCKET STYLE

**Couture Blanco** 

Choose the color & style

Couture Blanco Clásico Mau Presidencial Guayabera NO POCKET STYLE

Couture Blanco Clásico Norteña Guayabera TWO POCKET STYLE

Couture Blanco Clásico Presidencial Guayabera NO POCKET STYLE

ACCENT COLOR

Couture Blanco Clásico Four Pocket Guayabera FOUR POCKET STYLE

Couture Blanco Delicado Mau Four Pocket Guayabera FOUR POCKET STYLE