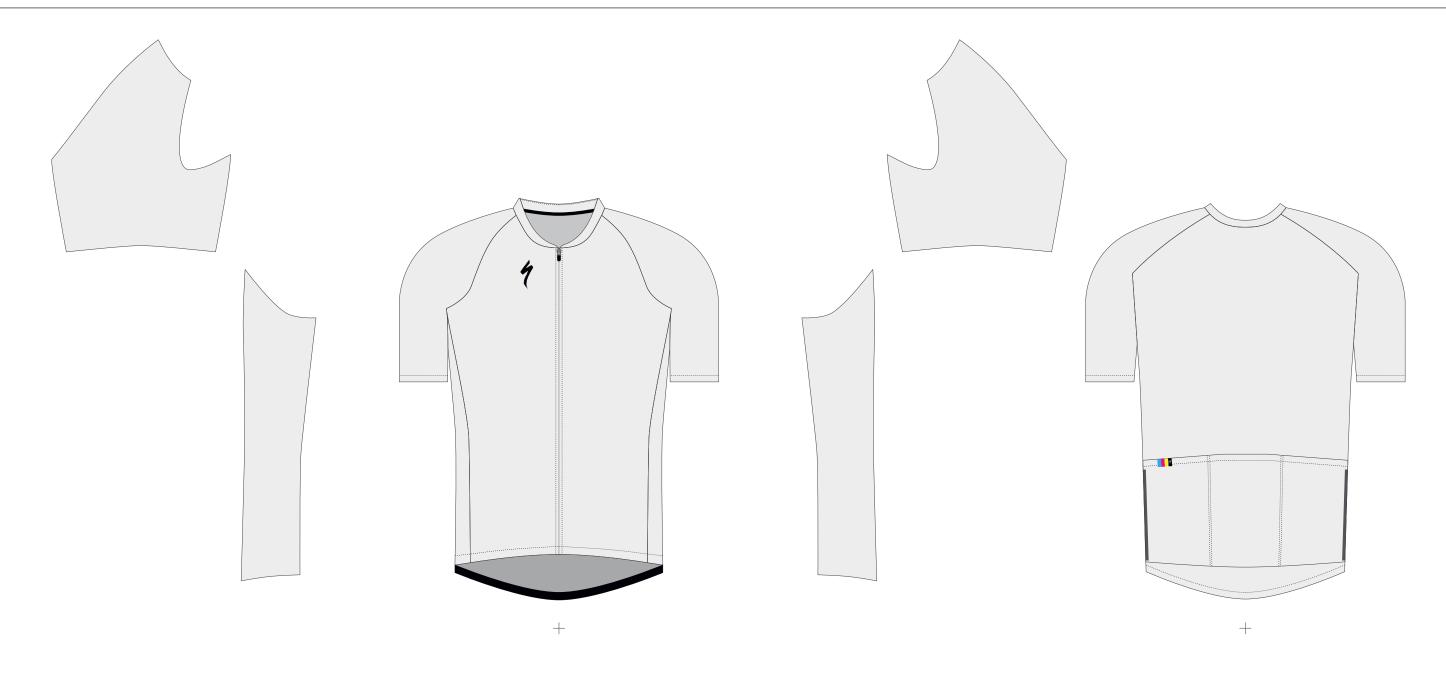

CLIENT: Name DESIGNER: Name

MEN'S

ROAD | SL

STYLE / 63119-250 MEN'S SL JERSEY

## PLEASE NOTE:

Mock-ups are based on a size Medium.

Logos and artwork must be in vector format.

Position and scale of art is approximate relative to production.

Specialized "S" logo must be placed on either the right or left chest.

Designs that are placed across seams are not guaranteed to line up in production.

Please extend artwork beyond red box to ensure accurate placement for all size runs.

Production starts only after final approval of artwork and deposit.