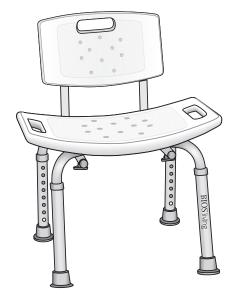

## 59001 Adjustable Bath Seat with Backrest

Thank you for purchasing the BIOS Living Adjustable Bath Seat with Backrest. Please read all instructions **carefully** before attempting to install your Bath Seat.