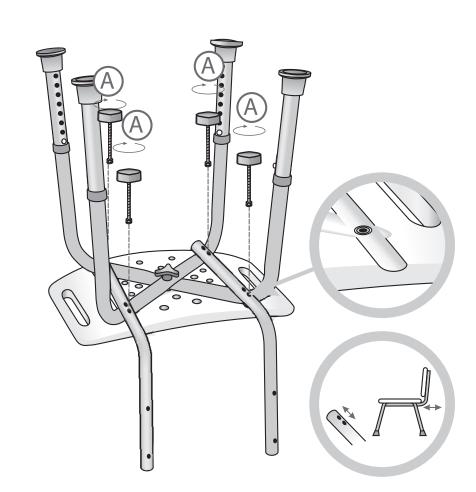

at is correctly and securely locked in place before using.

- Do not attempt to assemble the BIOS Living Bath Seat beyond your physical capability and/or without assistance
- Consult with your healthcare provider to determine the suitability of the appliance for the particular user.
- **Do not** exceed the maximum weight limit of 300 lbs / 136 kg. doing so may result in injury.
- The BIOS Living Bath Seat is not suitable for use as a step.

**Note:** the owner's manual was compiled from the most recent specifications and product information available at the time of the publication. Thermor Ltd. reserves the right to make changes, which may cause slight variations between the illustration and explanations in this manual and the product purchased.

## 1. Check all parts











C.











#### **Limited Lifetime Warranty**

The BIOS Living Adjustable Bath Seat with Backrest has a Limited Lifetime warranty to be free of manufacturing defects in materials and workmanship under normal applications. If this product becomes inoperable due to defect and requires repair, return the product with all component pieces and proof of purchase to the address listed below. This warranty does not cover any shipping/transport costs. This warranty does not apply if the product is subject to misuse, neglect, rough handling or damage.

Ship the unit prepaid and insured (at owners option) to:

#### Thermor Ltd.

Attn: Repair Department 16975 Leslie Street Newmarket, ON L3Y 9A1

www.biosmedical.com Email: support@biosmedical.com BIOS | Medical MANUFACTURED BY / FABRIQUÉ PAR : **THERMOR LTD.*