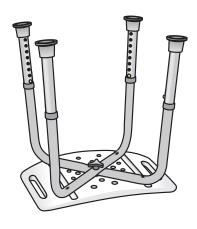

the seat is correctly and securely locked in place before using.

- Do not attempt to assemble the BIOS Living Bath Seat beyond your physical capability and/or without assistance
- Consult with your healthcare provider to determine the suitability of the appliance for the particular user.
- **Do not** exceed the maximum weight limit of 300 lbs / 136 kg. doing so may result in injury.
- The BIOS Living Bath Seat is not suitable for use as a step.

**Note:** the owner's manual was compiled from the most recent specifications and product information available at the time of the publication. Thermor Ltd. reserves the right to make changes, which may cause slight variations between the illustration and explanations in this manual and the product purchased.

## 1. Check all parts











C.











#### **Limited Lifetime Warranty**

The BIOS Living Adjustable Bath Seat with Backrest has a Limited Lifetime warranty to be free of manufacturing defects in materials and workmanship under normal applications. If this product becomes inoperable due to defect and requires repair, return the product with all component pieces and proof of purchase to the address listed below. This warranty does not cover any shipping/transport costs. This warranty does not apply if the product is subject to misuse, neglect, rough handling or damage.

Ship the unit prepaid and insured (at owners option) to:

#### Thermor Ltd.

Attn: Repair Department 16975 Leslie Street Newmarket, ON L3Y 9A1

www.biosmedical.com Email: support@biosmedical.com BIOS | Medical MANUFACTURED BY / FABRIQUÉ PAR : **THERMOR