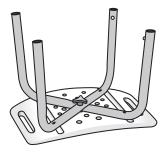

sure that the seat is correctly and securely locked in place before using.

- Do not attempt to assemble the BIOS Living Bath Seat beyond your physical capability and/or without assistance
- Consult with your healthcare provider to determine the suitability of the appliance for the particular user.
- **Do not** exceed the maximum weight limit of 300 lbs / 136 kg. doing so may result in injury.
- The BIOS Living Bath Seat is not suitable for use as a step.

**Note:** the owner's manual was compiled from the most recent specifications and product information available at the time of the publication. Thermor Ltd. reserves the right to make changes, which may cause slight variations between the illustration and explanations in this manual and the product purchased.

## 1. Check all parts











C.











#### **Limited Lifetime Warranty**

The BIOS Living Adjustable Bath Seat with Backrest has a Limited Lifetime warranty to be free of manufacturing defects in materials and workmanship under normal applications. If this product becomes inoperable due to defect and requires repair, return the product with all component pieces and proof of purchase to the address listed below. This warranty does not cover any shipping/transport costs. This warranty does not apply if the product is subject to misuse, neglect, rough handling or damage.

Ship the unit prepaid and insured (at owners option) to:

#### Thermor Ltd.

Attn: Repair Department 16975 Leslie Street Newmarket, ON L3Y 9A1

www.biosmedical.com Email: support@biosmedical.com BIOS | Medical MANUFACTURED BY / FABRIQUÉ PAR :