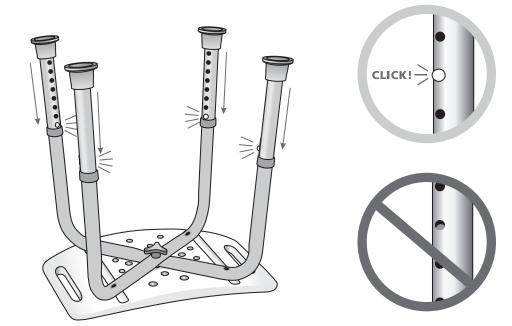

### CAUTION

Ensure that the seat is correctly and securely locked in place before using.

- Do not attempt to assemble the BIOS Living Bath Seat beyond your physical capability and/or without assistance
- Consult with your healthcare provider to determine the suitability of the appliance for the particular user.
- **Do not** exceed the maximum weight limit of 300 lbs / 136 kg. doing so may result in injury.
- The BIOS Living Bath Seat is not suitable for use as a step.

## 1. Check all parts

C.