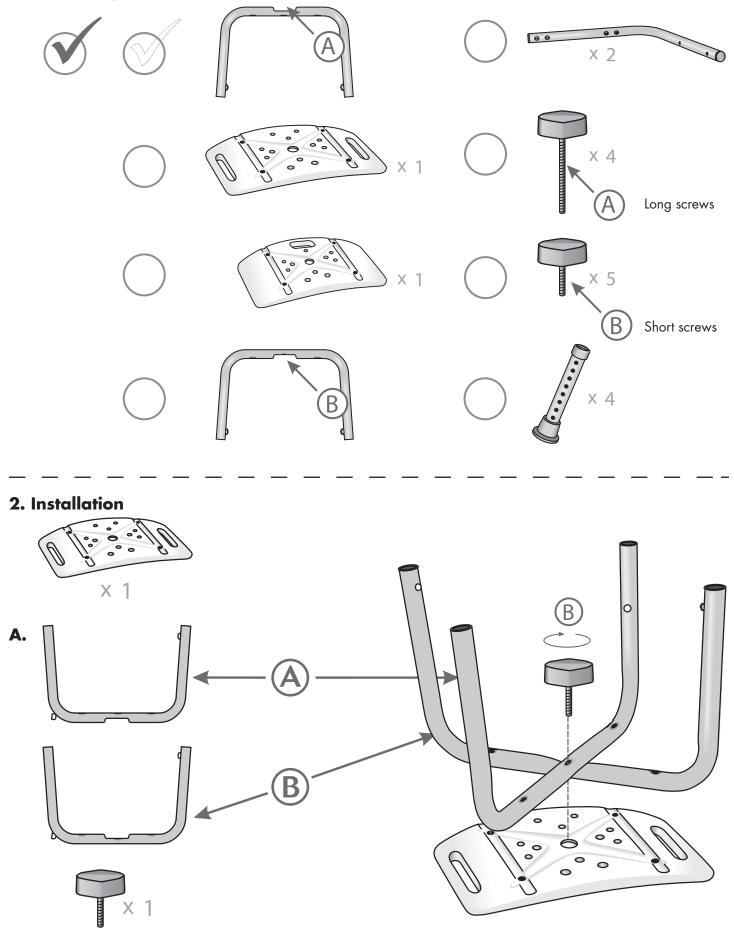

Ensure that the seat is correctly and securely locked in place before using.

- Do not attempt to assemble the BIOS Living Bath Seat beyond your physical capability and/or without assistance
- Consult with your healthcare provider to determine the suitability of the appliance for the particular user.
- **Do not** exceed the maximum weight limit of 300 lbs / 136 kg. doing so may result in injury.
- The BIOS Living Bath Seat is not suitable for use as a step.

**Note:** the owner's manual was compiled from the most recent specifications and product information available at the time of the publication. Thermor Ltd. reserves the right to make changes, which may cause slight variations between the illustration and explanations in this manual and the product purchased.

## 1. Check all parts











C.











#### **Limited Lifetime Warranty**

The BIOS Living Adjustable Bath Seat with Backrest has a Limited Lifetime warranty to be free of manufacturing defects in materials and workmanship under normal applications. If this product becomes inoperable due to defect and requires repair, return the product with all component pieces and proof of purchase to the address listed below. This warranty does not cover any shipping/transport costs. This warranty does not apply if the product is subject to misuse, neglect, rough handling or damage.

Ship the unit prepaid and insured (at owners option) to:

#### Thermor Ltd.

Attn: Repair Department 16975 Leslie Street Newmarket, ON L3Y 9A1

www.biosmedical.com Email: support@biosmedical.com BIOS | Medical MANUFACTURED BY / FABRIQUÉ P