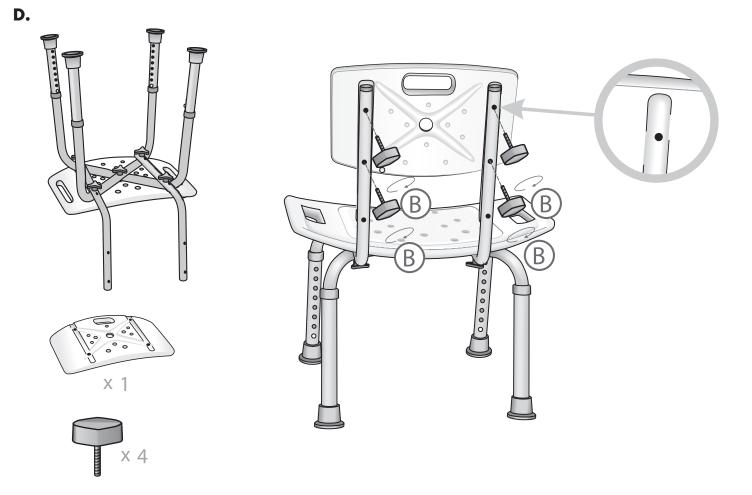

is correctly and securely locked in place before using.

- Do not attempt to assemble the BIOS Living Bath Seat beyond your physical capability and/or without assistance
- Consult with your healthcare provider to determine the suitability of the appliance for the particular user.
- **Do not** exceed the maximum weight limit of 300 lbs / 136 kg. doing so may result in injury.
- The BIOS Living Bath Seat is not suitable for use as a step.

**Note:** the owner's manual was compiled from the most recent specifications and product information available at the time of the publication. Thermor Ltd. reserves the right to make changes, which may cause slight variations between the illustration and explanations in this manual and the product purchased.

## 1. Check all parts











C.











#### **Limited Lifetime Warranty**

The BIOS Living Adjustable Bath Seat with Backrest has a Limited Lifetime warranty to be free of manufacturing defects in materials and workmanship under normal applications. If this product becomes inoperable due to defect and requires repair, return the product with all component pieces and proof of purchase to the address listed below. This warranty does not cover any shipping/transport costs. This warranty does not apply if the product is subject to misuse, neglect, rough handling or damage.

Ship the unit prepaid and insured (at owners option) to:

#### Thermor Ltd.

Attn: Repair Department 16975 Leslie Street Newmarket, ON L3Y 9A1

www.biosmedical.com Email: support@biosmedical.com BIOS | Medical MANUFACTURED BY / FABRIQUÉ PAR : **THERMOR LTD.**