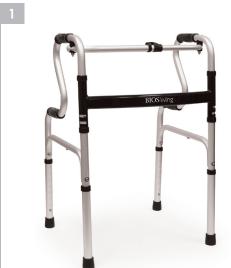

TOTAL MSRP: \$381.95

Mobility and Bathroom Aid

TOTAL MSRP: \$299.99

OVERALL \$81.96 SAVINGS

\*Based on BIOS Living product retails

GET MORE
FROM YOUR
MOBILITY AID

Folding Walker
Raised Toilet Seat
Toilet Seat Frame
Commode
Shower Seat