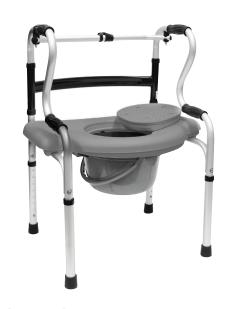

## 5-IN-1 MOBILITY & BATHROOM AID

56120

This 5-in-1 device gives independence back to those with mobility issues. An individual no longer needs to have multiple devices in their home to help with their day-to-day routines. The tote bag included now allows you to travel with discretion.

#### Features:

- · One-button folding walker
- Lightweight Aluminum Frame
- · Black travel bag included
- · Non-slip foam padding included for shower seat
- Commode pail included
- Weighs: 10 lbs / 4.6 kg
- Height Adjustment: 30" 38" / 76 96.3 cm

#### RAISED TOILET SEAT

Designed to fit around most standard toilets and help individuals that have difficulty sitting down or standing up from the toilet. The detachable seat with non-slip foam cushion adds an additional 3" / 7.6 cm to the height.

#### **TOILET SEAT FRAME**

Gives additional support for individuals that have difficulty sitting down or standing up from the toilet.

### COMMODE

The detachable commode pail can hold up to 5 litres / 1.32 gallons of waste. Commode bags sold separately (59014).