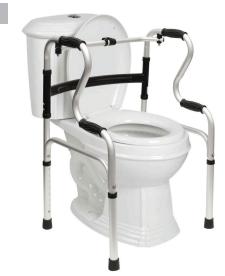

#### RAISED TOILET SEAT

Designed to fit around most standard toilets and help individuals that have difficulty sitting down or standing up from the toilet. The detachable seat with non-slip foam cushion adds an additional 3" / 7.6 cm to the height.

#### **TOILET SEAT FRAME**

Gives additional support for individuals that have difficulty sitting down or standing up from the toilet.