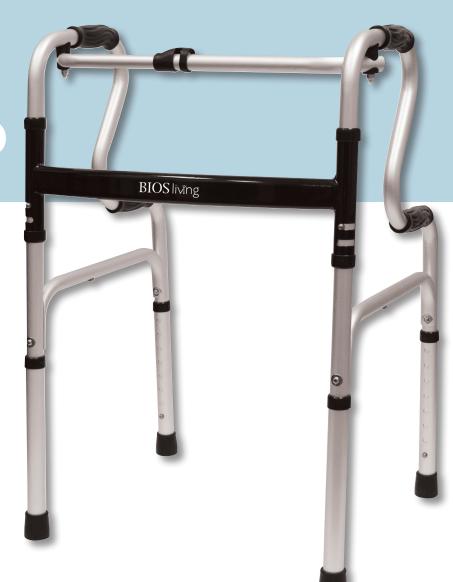

## 5-IN-1 MOBILITY & BATHROOM AID

56120

This 5-in-1 device gives independence back to those with mobility issues. An individual no longer needs to have multiple devices in their home to help with their day-to-day routines. The tote bag included now allows you to travel with discretion.

#### Features:

- · One-button folding walker
- Lightweight Aluminum Frame
- · Black travel bag included
- · Non-slip foam padding included for shower seat
- Commode pail included
- Weighs: 10 lbs / 4.6 kg
- Height Adjustment: 30" 38" / 76 96.3 cm

#### **FOLDING WALKER**

This one-button folding walker provides support and stability.

Width: 21" / 53 cm