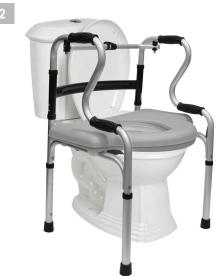

#### RAISED TOILET SEAT

Designed to fit around most standard toilets and help individuals that have difficulty sitting down or standing up from the toilet. The detachable seat with non-slip foam cushion adds an additional 3" / 7.6 cm to the height.

#### **TOILET SEAT FRAME**

Gives additional support for individuals that have difficulty sitting down or standing up from the toilet.