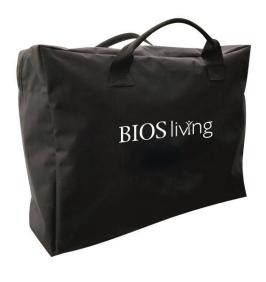

#### TOTE BAG INCLUDED

The included tote bag allows the user to discreetly travel with all the additional accessories of the 5-in-1 Mobility & Bathroom Aid so they are never inconvenienced.