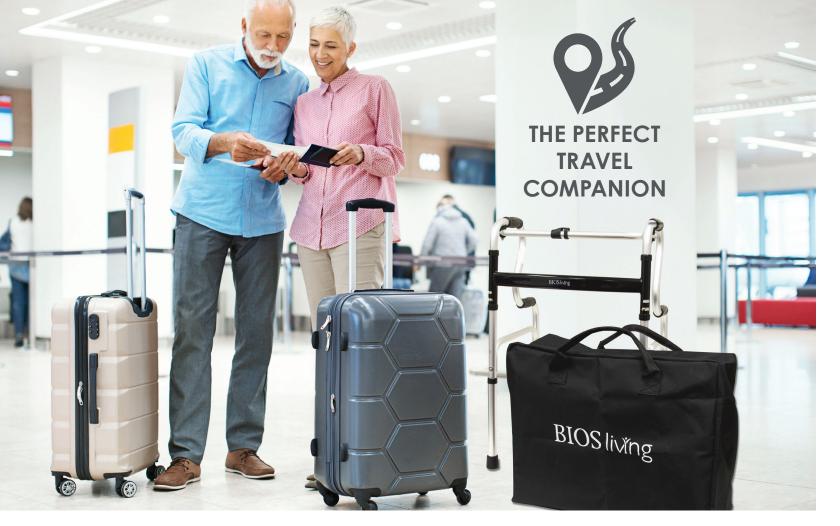

#### TOTE BAG INCLUDED

The included tote bag allows the user to discreetly travel with all the additional accessories of the 5-in-1 Mobility & Bathroom Aid so they are never inconvenienced.