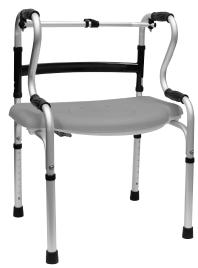

#### **FOLDING WALKER**

This one-button folding walker provides support and stability.

Width: 21" / 53 cm

#### **SHOWER SEAT**

The detachable seat with a non-slip foam cushion makes showering comfortable and safe. The lightweight aluminum fame is corrosion free, convenient drainage holes making sure water does not stay pooled in the legs. The rubber tipped feet stop the seat from sliding.