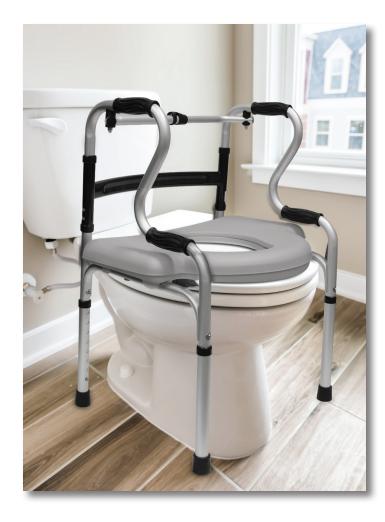

#### **FOLDING WALKER**

This one-button folding walker provides support and stability.

Width: 21" / 53 cm