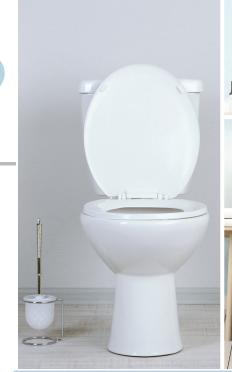

#### RAISED TOILET SEAT

Designed to fit around most standard toilets and help individuals that have difficulty sitting down or standing up from the toilet. The detachable seat with non-slip foam cushion adds an additional 3" / 7.6 cm to the height.

#### **TOILET SEAT FRAME**

Gives additional support for individuals that have difficulty sitting down or standing up from the toilet.