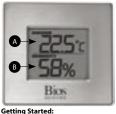

A. Indoor Temperature B. Indoor Relative Humidity

- 1. Temp Max/Min Button 2. Humidity Max/Min Button
- 3 Clear Button
- 4. °C/°F Button

- 1. Open the battery cover at the back of the unit.
- 2. Insert 1 x "AAA" battery in the polarity indicated
- 3. Close the battery cover