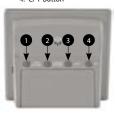

A. Indoor Temperature B. Indoor Relative Humidity

- 1. Temp Max/Min Button 2. Humidity Max/Min Button
- 3 Clear Button
- 4. °C/°F Button

- 1. Open the battery cover at the back of the unit.
- 2. Insert 1 x "AAA" battery in the polarity indicated
- 3. Close the battery cover

## °C/°F Switchable

Press the °C/°F button to toggle between Celsius and Fahrenheit.

# **Maximum and Minimum Temperature**

- 1. Press the TEMP/MAX/MIN button once to display the maximum readings. Press the TEMP/MAX/MIN button again to display the minimum readings.
- 2.To clear the memory, press the CLEAR button when the max/min temperature is displayed. It will clear the record of the shown field.

## **Maximum and Minimum Humidity**

- 1. Press the HUMIDITY/MAX/MIN button once to display the maximum readings. Press the HUMIDITY/MAX/MIN button again to display the minimum readings.
- 2. To clear the memory, press the CLEAR button when the max/min humidity is displayed. It will clear the record of the shown field.