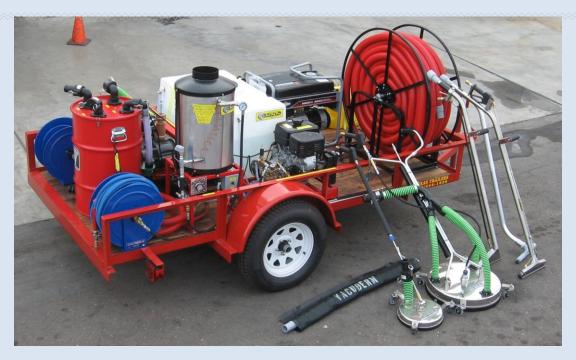

Example: 10' Multi-Functional Trailer system...

For up to three-men cleaning, as fast as they can move..

for Pressure Washing Sidewalks, warehouse floors, loading docks,

Kitchens or locker-rooms, buildings, dumpster-pads, or carpet cleaning.

This is a true Multi-Functional "one for all" cleaning system.. everything modular,

Quality, Workmanship, and PEAK-Performance for your dollar.

Example includes a **BullDogPro** 5gpm 4000 psi Hot Pressure Washer,
Dual hose reels, one for Garden hose, and a 200ft Vac-Hose reel,
150gl Water Tank with alternate-source valves..
and multi-functional controls.. temp control and pressure-flow control,
for HP steam cleaning to 300 °F., Tile 'n Grout cleaning to 230 °F.,
or carpet cleaning with dual wands at up to 230 °F.
All that, with instant capture-reclaim, at up to 200ft. or more, with..
Tile'n Grout wands, carpet wands, "Vac Scrub 'n Vac wands", VacuBerm.
Also ask about.. "high-Dusting" wands, and rain-"Gutter-Sucker" wands.
System requires 4000 watt Generator for Auto Pump-Outs (customer supplied)
Everything is easily accessible, serviceable, and user-friendly for "work-speed."
Call for details.. MANY options are available.