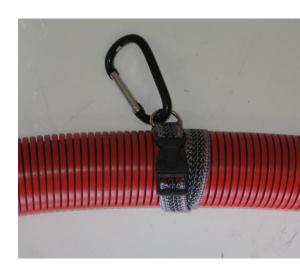

## Sirocco<sup>TM</sup> HoseLeash

.. a Belt-clip-Leash .. for managing your Vacuum and Pressure Hoses

## How it works...

More powerful vacuum systems allow greater performance and longer lengths of vacuum hose, but the weight of the hose frequently disconnects from the tool being used..

The images above show how the HoseLeash connecting the vacuum hose to the user's belt, ...allowing your legs to tow the hose, instead of your shoulders..

## Assembly...

The **HoseLeash** has an easily adjustable strap.. it is long enough to also manage your pressure hose, and plenty strong enough to last for years, and years.

Questions ?... Call us at 800-400-2532 or your local dealer for answers. We like to help!