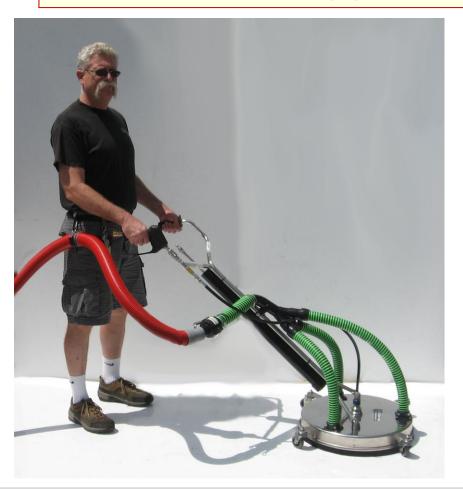

## How it works...

More powerful vacuum systems allow greater performance and longer lengths of vacuum hose, but the weight of the hose frequently disconnects from the tool being used..

The images above show how the HoseLeash connecting the vacuum hose to the user's belt, ...allowing your legs to tow the hose, instead of your shoulders..

This relieves stress your arms and shoulders, and on the vac-hose to tool connection..

..thus improving overall system performance.

Vacuuming Surface Cleaner requires both hands for operation, and the HoseLeash makes it possible.

## Assembly...

The **HoseLeash** has an easily adjustable strap.. it is long enough to also manage your pressure hose, and plenty strong enough to last for years, and years.

Questions ?... Call us at 800-400-2532 or your local dealer for answers. We like to help!