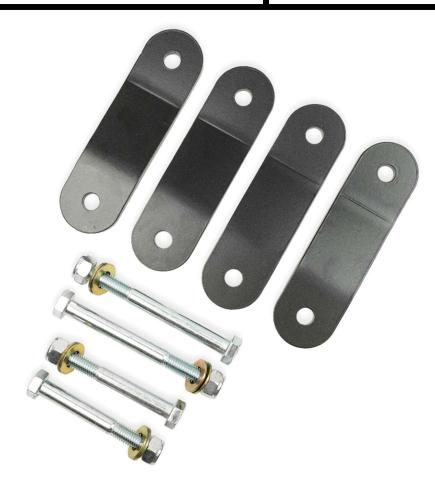

#### Step 1: Remove Factory Shackle

Begin on one side of the vehicle. Remove the factory nuts holding the shackle plates to the frame and leaf spring. Remove the outer factory shackle plate followed by the inner factory shackle plate and bolt assembly (**Image 1**).