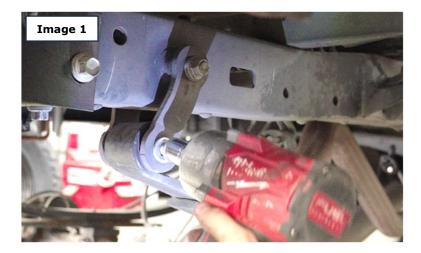

### Step 2: Install Dirt King Shackle

Apply grease to the bushing sleeve and bushing outer surfaces. Starting at the frame, use the longer supplied hardware to install the Dirt King shackle plates. Then insert and mount the leaf spring using the shorter supplied hardware (**Image 2**). Apply red Loctite to threads and tighten hardware (**Image 3**). If previously removed, reinstall rear lower shock.