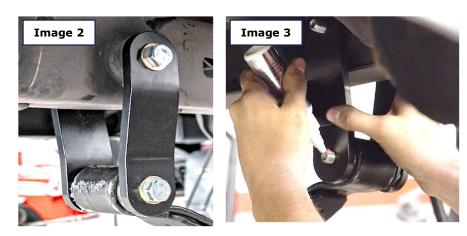

### Step 2: Install Dirt King Shackle

Apply grease to the bushing sleeve and bushing outer surfaces. Starting at the frame, use the longer supplied hardware to install the Dirt King shackle plates. Then insert and mount the leaf spring using the shorter supplied hardware (**Image 2**). Apply red Loctite to threads and tighten hardware (**Image 3**). If previously removed, reinstall rear lower shock.