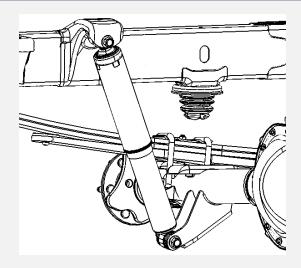

### **Step 1: Remove Rear Shocks**

- a. Remove lower shock hardware.
- b. Remove upper shock hardware.
- c. Remove shock from vehicle.

#### Left side shown