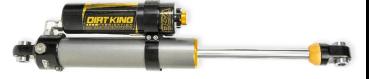

# **Step 2: Install Dirt King Shocks**

- a. Identify the shocks: the left side shock has the reservoir aligned with the top cap and should be mounted with the reservoir towards the vehicle's rear; the shock on the right side has the reservoir offset from the top cap and should be mounted with the reservoir towards the front of the vehicle. Install shock to the upper mount using factory hardware and torque to **70ft lbs.**
- b. Install shock into lower mount using the factory hardware and torque to **118ft lbs**.

# Right side shock

For warnings and disclaimers visit https://dirtking.com/pages/disclaimer.

PHONE: (619) 944-8913 EMAIL: SALES@DIRTKING.COM