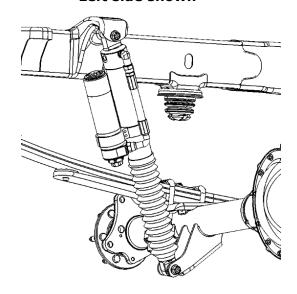

# **Step 2: Install Dirt King Shocks**

- a. Identify the shocks: the left side shock has the reservoir aligned with the top cap and should be mounted with the reservoir towards the vehicle's rear; the shock on the right side has the reservoir offset from the top cap and should be mounted with the reservoir towards the front of the vehicle. Install shock to the upper mount using factory hardware and torque to **70ft lbs.**
- b. Install shock into lower mount using the factory hardware and torque to **118ft lbs**.

#### Left side shock