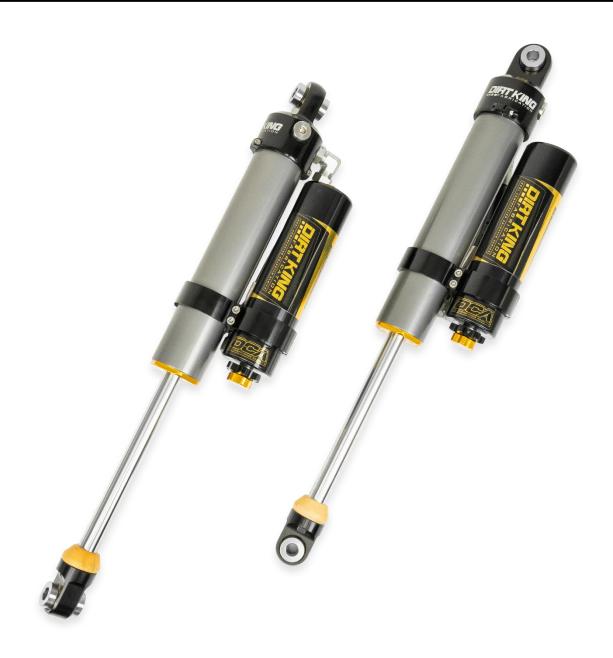

## **Parts Included**

| Quantity | Item Description     | Part#         |
|----------|----------------------|---------------|
| 1        | Driver Rear Shock    | DK-636889R RL |
| 1        | Passenger Rear Shock | DK-636889R RR |

# **Step 2: Install Dirt King Shocks**

- a. Identify the shocks: the left side shock has the reservoir aligned with the top cap and should be mounted with the reservoir towards the vehicle's rear; the shock on the right side has the reservoir offset from the top cap and should be mounted with the reservoir towards the front of the vehicle. Install shock to the upper mount using factory hardware and torque to **70ft lbs.**
- b. Install shock into lower mount using the factory hardware and torque to **118ft lbs**.