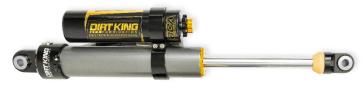

# **Step 2: Install Dirt King Shocks**

- a. Identify the shocks: the left side shock has the reservoir aligned with the top cap and should be mounted with the reservoir towards the vehicle's rear; the shock on the right side has the reservoir offset from the top cap and should be mounted with the reservoir towards the front of the vehicle. Install shock to the upper mount using factory hardware and torque to **70ft lbs.**
- b. Install shock into lower mount using the factory hardware and torque to **118ft lbs**.

#### Left side shock