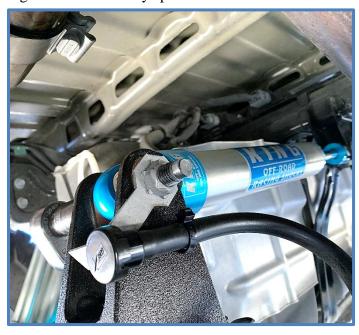

#### 2021+ Ram 1500 TRX 2.0 Rear Axle Shock

King Shocks 12472 Edison Way Garden Grove, CA 92841 714-530-8701 www.kingshocks.com

2. Install the King rear axle shock using the factory bolts. First place the cylinder end in the mount on the axle, install the bolt and the nut with tab as shown below and tighten bolt to factory specs.