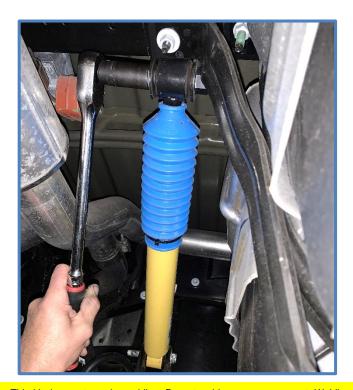

#### 2021+ Ram 1500 TRX 2.0 Rear Axle Shock

King Shocks 12472 Edison Way Garden Grove, CA 92841 714-530-8701 www.kingshocks.com

2. Install the King rear axle shock using the factory bolts. First place the cylinder end in the mount on the axle, install the bolt and the nut with tab as shown below and tighten bolt to factory specs.