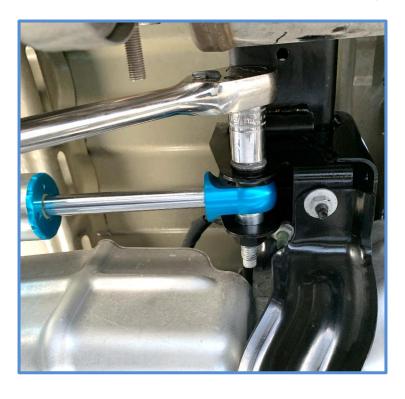

3. Place the shaft end in the mount on the crossmember, install the original bolt and tighten to factory specs.

**IMPORTANT:** Read all instructions thoroughly from start to finish before beginning the install. Check parts list and make sure all parts are included in the kit. If the instructions are not properly followed severe frame, driveline and/or suspension damage may result. Check for frame and suspension damage prior to installation.