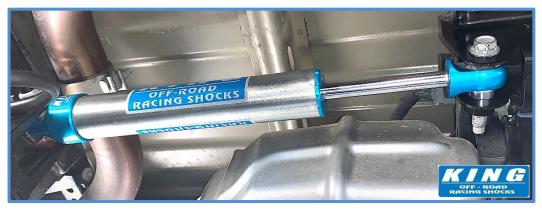

3. Place the shaft end in the mount on the crossmember, install the original bolt and tighten to factory specs.

**IMPORTANT:** Read all instructions thoroughly from start to finish before beginning the install. Check parts list and make sure all parts are included in the kit. If the instructions are not properly followed severe frame, driveline and/or suspension damage may result. Check for frame and suspension damage prior to installation.