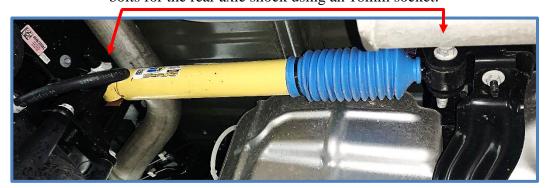

#### 2021+ Ram 1500 TRX 2.0 Rear Axle Shock

King Shocks 12472 Edison Way Garden Grove, CA 92841 714-530-8701 www.kingshocks.com

2. Install the King rear axle shock using the factory bolts. First place the cylinder end in the mount on the axle, install the bolt and the nut with tab as shown below and tighten bolt to factory specs.