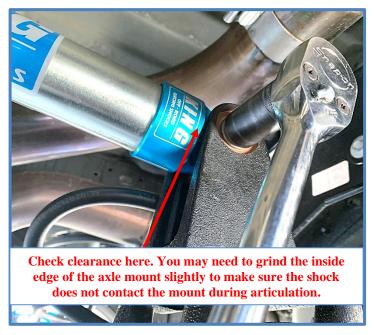

3. Place the shaft end in the mount on the crossmember, install the original bolt and tighten to factory specs.

**IMPORTANT:** Read all instructions thoroughly from start to finish before beginning the install. Check parts list and make sure all parts are included in the kit. If the instructions are not properly followed severe frame, driveline and/or suspension damage may result. Check for frame and suspension damage prior to installation.