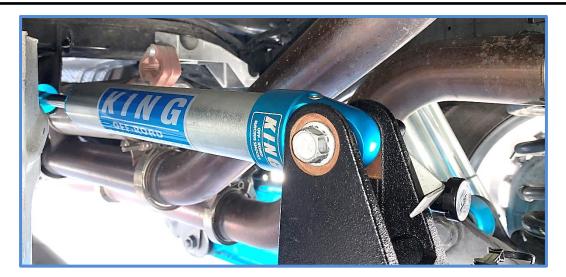

3. Place the shaft end in the mount on the crossmember, install the original bolt and tighten to factory specs.

**IMPORTANT:** Read all instructions thoroughly from start to finish before beginning the install. Check parts list and make sure all parts are included in the kit. If the instructions are not properly followed severe frame, driveline and/or suspension damage may result. Check for frame and suspension damage prior to installation.