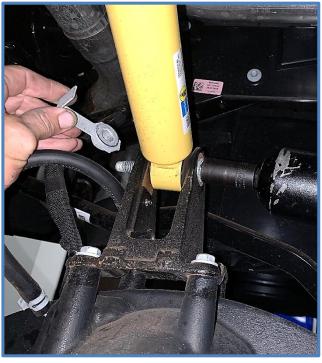

3. Place the shaft end in the mount on the crossmember, install the original bolt and tighten to factory specs.

**IMPORTANT:** Read all instructions thoroughly from start to finish before beginning the install. Check parts list and make sure all parts are included in the kit. If the instructions are not properly followed severe frame, driveline and/or suspension damage may result. Check for frame and suspension damage prior to installation.