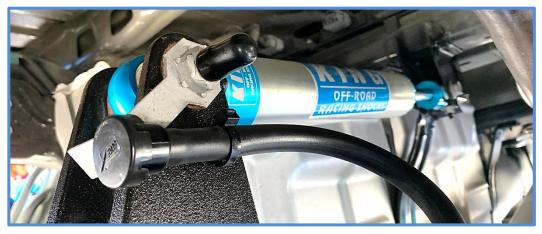

3. Place the shaft end in the mount on the crossmember, install the original bolt and tighten to factory specs.

**IMPORTANT:** Read all instructions thoroughly from start to finish before beginning the install. Check parts list and make sure all parts are included in the kit. If the instructions are not properly followed severe frame, driveline and/or suspension damage may result. Check for frame and suspension damage prior to installation.