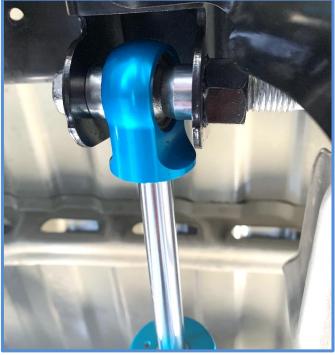

#### 2021+ Ram 1500 TRX 2.0 Rear Axle Shock

King Shocks 12472 Edison Way Garden Grove, CA 92841 714-530-8701 www.kingshocks.com

2. Install the King rear axle shock using the factory bolts. First place the cylinder end in the mount on the axle, install the bolt and the nut with tab as shown below and tighten bolt to factory specs.