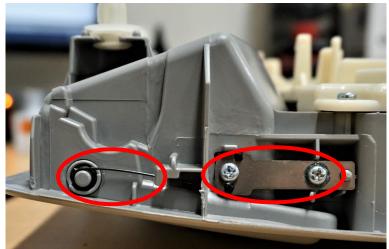

**5. Prepping overhead panel.** Take the panel you removed from the vehicle and use your Phillips Head screwdriver to remove the (2) stops and black gear. Use a pick to unhook and remove the spring. See pictures below.

- 6. Open the sunglasses holder and use your pick to depress the small white tab holding the gear in place. Remove the gear once free, then remove and discard the sunglasses holder. Use your Stepper Drill Bit to drill a 3/4" hole on the inside of the opening.
- 7. Place the assembled keypad mount into the panel, feed the wire harness though the hole and install the (4) #10-24 button head bolts with washers.