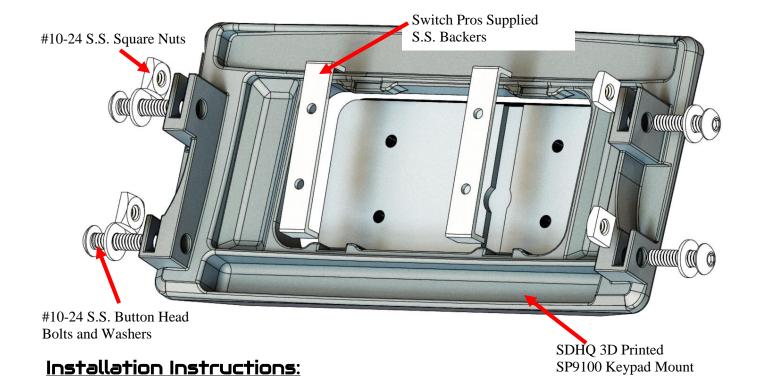

- 3. Prepping 3D Printed panel. Place the 9100 Keypad into the SDHQ 3D Printed Panel. Secure the Keypad with the Switch Pros supplied hardware by placing the (2) mounting brackets into the back side of the panel as shown above. Thread in the studs to the keypad and tighten down with nylock nuts.
- **4.** Place the (4) #10-24 square nuts in the slots as shown on Page 4, make sure the holes line up with the threads of the nuts.