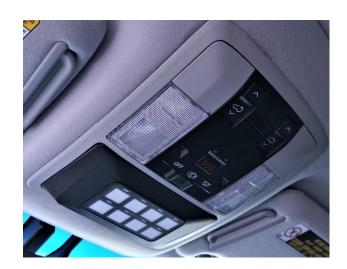

## Tech Notes

Replaces OEM sunglasses holder, does not require any panel modification. \*\*Approx install time = 1hr (not including wiring)\*\*

\*\*\*READ ALL INSTRUCTIONS THOROUGHLY FROM START TO FINISH BEFORE BEGINNING INSTALLATION! \*\*\*

- 1. Unbox your SDHQ GX460 Switch Pros 9100 Overhead Keypad Mount and hardware.
- 2. Remove the factory overhead panel. Using a plastic panel removal tool, remove the entire overhead assembly. Pry along the rear edges of the panel, being careful not to scratch the plastic. Unhook the front of the panel from the roof and disconnect the harness.