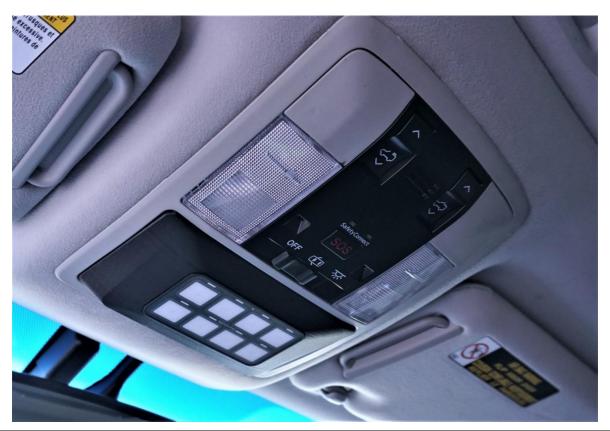

## Tech Notes

Replaces OEM sunglasses holder, does not require any panel modification. \*\*Approx install time = 1hr (not including wiring)\*\*

\*\*\*READ ALL INSTRUCTIONS THOROUGHLY FROM START TO FINISH BEFORE BEGINNING INSTALLATION! \*\*\*

- 1. Unbox your SDHQ GX460 Switch Pros 9100 Overhead Keypad Mount and hardware.
- 2. Remove the factory overhead panel. Using a plastic panel removal tool, remove the entire overhead assembly. Pry along the rear edges of the panel, being careful not to scratch the plastic. Unhook the front of the panel from the roof and disconnect the harness.