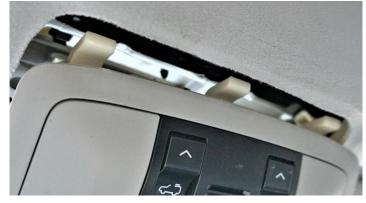

**5. Prepping overhead panel.** Take the panel you removed from the vehicle and use your Phillips Head screwdriver to remove the (2) stops and black gear. Use a pick to unhook and remove the spring. See pictures below.

- 6. Open the sunglasses holder and use your pick to depress the small white tab holding the gear in place. Remove the gear once free, then remove and discard the sunglasses holder. Use your Stepper Drill Bit to drill a 3/4" hole on the inside of the opening.
- 7. Place the assembled keypad mount into the panel, feed the wire harness though the hole and install the (4) #10-24 button head bolts with washers.