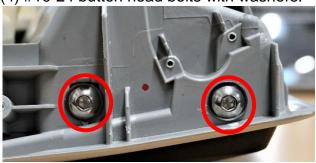

- 6. Open the sunglasses holder and use your pick to depress the small white tab holding the gear in place. Remove the gear once free, then remove and discard the sunglasses holder. Use your Stepper Drill Bit to drill a 3/4" hole on the inside of the opening.
- 7. Place the assembled keypad mount into the panel, feed the wire harness though the hole and install the (4) #10-24 button head bolts with washers.