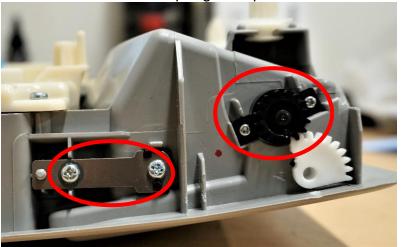

**5. Prepping overhead panel.** Take the panel you removed from the vehicle and use your Phillips Head screwdriver to remove the (2) stops and black gear. Use a pick to unhook and remove the spring. See pictures below.