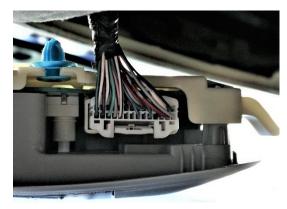

- 1. Unbox your SDHQ GX460 Switch Pros 9100 Overhead Keypad Mount and hardware.
- 2. Remove the factory overhead panel. Using a plastic panel removal tool, remove the entire overhead assembly. Pry along the rear edges of the panel, being careful not to scratch the plastic. Unhook the front of the panel from the roof and disconnect the harness.