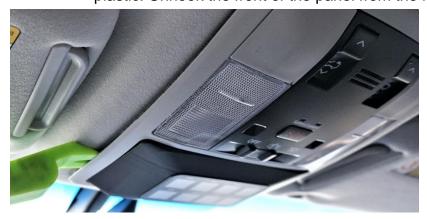

- 6. Open the sunglasses holder and use your pick to depress the small white tab holding the gear in place. Remove the gear once free, then remove and discard the sunglasses holder. Use your Stepper Drill Bit to drill a 3/4" hole on the inside of the opening.
- 7. Place the assembled keypad mount into the panel, feed the wire harness though the hole and install the (4) #10-24 button head bolts with washers.

- **8.** Pause install now and wire your Switch Pros.
- 9. Once finished and wiring has been ran, install the panel in the reverse order as removed. Enjoy your new SDHQ Built Switch Pros 9100 Overhead Console Mount!