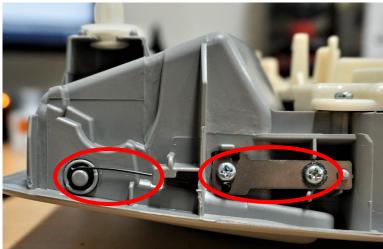

- **4.** Place the (4) #10-24 square nuts in the slots as shown on Page 4, make sure the holes line up with the threads of the nuts.
- **5. Prepping overhead panel.** Take the panel you removed from the vehicle and use your Phillips Head screwdriver to remove the (2) stops and black gear. Use a pick to unhook and remove the spring. See pictures below.

- 6. Open the sunglasses holder and use your pick to depress the small white tab holding the gear in place. Remove the gear once free, then remove and discard the sunglasses holder. Use your Stepper Drill Bit to drill a 3/4" hole on the inside of the opening.
- 7. Place the assembled keypad mount into the panel, feed the wire harness though the hole and install the (4) #10-24 button head bolts with washers.