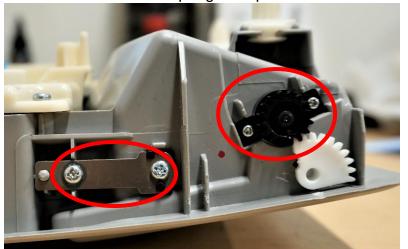

- **4.** Place the (4) #10-24 square nuts in the slots as shown on Page 4, make sure the holes line up with the threads of the nuts.
- **5. Prepping overhead panel.** Take the panel you removed from the vehicle and use your Phillips Head screwdriver to remove the (2) stops and black gear. Use a pick to unhook and remove the spring. See pictures below.

- 6. Open the sunglasses holder and use your pick to depress the small white tab holding the gear in place. Remove the gear once free, then remove and discard the sunglasses holder. Use your Stepper Drill Bit to drill a 3/4" hole on the inside of the opening.
- 7. Place the assembled keypad mount into the panel, feed the wire harness though the hole and install the (4) #10-24 button head bolts with washers.