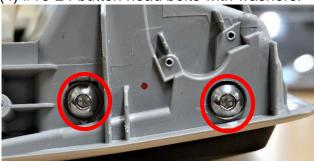

- 6. Open the sunglasses holder and use your pick to depress the small white tab holding the gear in place. Remove the gear once free, then remove and discard the sunglasses holder. Use your Stepper Drill Bit to drill a 3/4" hole on the inside of the opening.
- 7. Place the assembled keypad mount into the panel, feed the wire harness though the hole and install the (4) #10-24 button head bolts with washers.