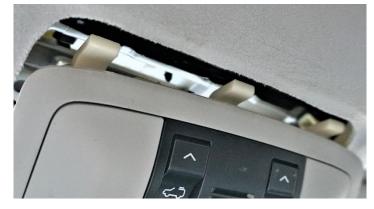

- 1. Unbox your SDHQ GX460 Switch Pros 9100 Overhead Keypad Mount and hardware.
- 2. Remove the factory overhead panel. Using a plastic panel removal tool, remove the entire overhead assembly. Pry along the rear edges of the panel, being careful not to scratch the plastic. Unhook the front of the panel from the roof and disconnect the harness.