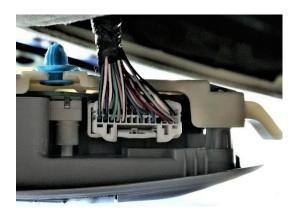

- 1. Unbox your SDHQ GX460 Switch Pros 9100 Overhead Keypad Mount and hardware.
- 2. Remove the factory overhead panel. Using a plastic panel removal tool, remove the entire overhead assembly. Pry along the rear edges of the panel, being careful not to scratch the plastic. Unhook the front of the panel from the roof and disconnect the harness.