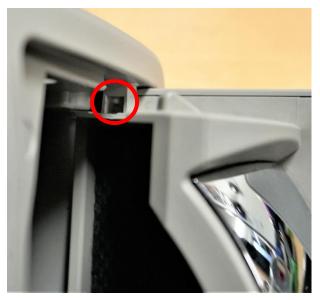

- 6. Open the sunglasses holder and use your pick to depress the small white tab holding the gear in place. Remove the gear once free, then remove and discard the sunglasses holder. Use your Stepper Drill Bit to drill a 3/4" hole on the inside of the opening.
- 7. Place the assembled keypad mount into the panel, feed the wire harness though the hole and install the (4) #10-24 button head bolts with washers.