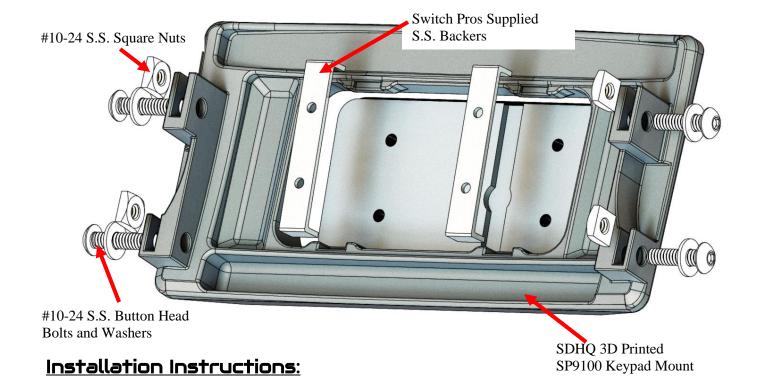

3. Prepping 3D Printed panel. Place the 9100 Keypad into the SDHQ 3D Printed Panel. Secure the Keypad with the Switch Pros supplied hardware by placing the (2) mounting brackets into the back side of the panel as shown above. Thread in the studs to the keypad and tighten down with nylock nuts.

- **4.** Place the (4) #10-24 square nuts in the slots as shown on Page 4, make sure the holes line up with the threads of the nuts.
- **5. Prepping overhead panel.** Take the panel you removed from the vehicle and use your Phillips Head screwdriver to remove the (2) stops and black gear. Use a pick to unhook and remove the spring. See pictures below.