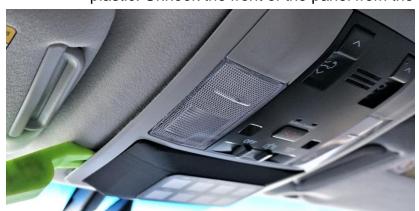

- **8.** Pause install now and wire your Switch Pros.
- 9. Once finished and wiring has been ran, install the panel in the reverse order as removed. Enjoy your new SDHQ Built Switch Pros 9100 Overhead Console Mount!