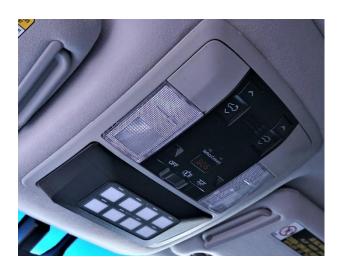

- 1. Unbox your SDHQ GX460 Switch Pros 9100 Overhead Keypad Mount and hardware.
- 2. Remove the factory overhead panel. Using a plastic panel removal tool, remove the entire overhead assembly. Pry along the rear edges of the panel, being careful not to scratch the plastic. Unhook the front of the panel from the roof and disconnect the harness.

- **4.** Place the (4) #10-24 square nuts in the slots as shown on Page 4, make sure the holes line up with the threads of the nuts.
- **5. Prepping overhead panel.** Take the panel you removed from the vehicle and use your Phillips Head screwdriver to remove the (2) stops and black gear. Use a pick to unhook and remove the spring. See pictures below.