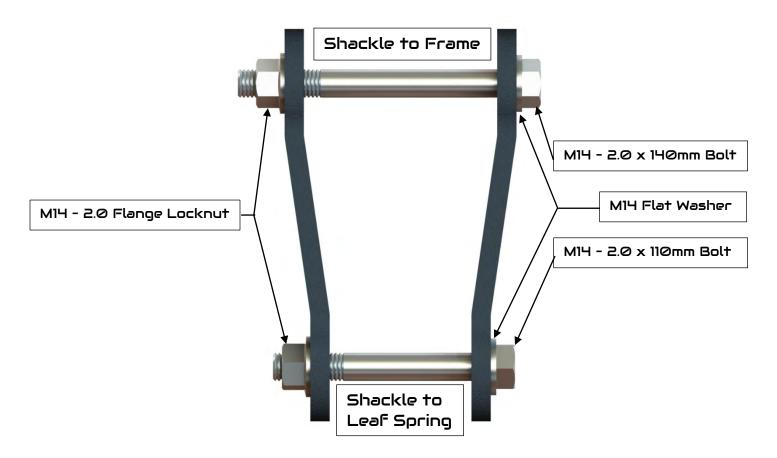

## INSTALLATION INSTRUCTIONS

Product: <u>SDHQ-53-1406-63</u>

Description: 2007-2021 Toyota Tundra ¾" Lift Shackles

| <u>Parts List</u>                                                                    | <u>Hardware List</u>                                                                                                 | Required Tools                                                          |
|--------------------------------------------------------------------------------------|----------------------------------------------------------------------------------------------------------------------|-------------------------------------------------------------------------|
| (4) 3/8" Lift Shackles<br>SDHQ-53-1406-G3-A<br>(1) Hardware Kit<br>SDHQ-53-1406-G3-B | (2) M14 – 2.0 x 110mm Bolts<br>(2) M14 – 2.0 x 140mm Bolts<br>(4) M14 – 2.0 Flange Lock Nuts<br>(4) M14 Flat Washers | 19mm and 22mm Sockets<br>Ratchet<br>22mm Wrench<br>Jack and Jack Stands |
|                                                                                      |                                                                                                                      |                                                                         |

## Tech Notes

3/4" Lift Shackles
Use Medium Strength Loctite on all hardware.
Approx. Install Time: 2 Hours

\*\*\*READ ALL INSTRUCTIONS THOROUGHLY FROM START TO FINISH BEFORE BEGINNING INSTALLATION! \*\*\*

## **Installation Instructions:**

- **1.** Park the vehicle on flat, level ground. Remove the spare tire, this will help in Step 3 when removing the factory hardware. Chock the front wheels.
- **2.** Jack up the rear of the truck tall enough such that the suspension can fully droop. Remove the rear wheels if necessary. Support the truck's frame on jack stands.
- **3.** Support the axle with the jack. Starting on the driver side, remove the factory nuts on the shackle using a 19mm socket and ratchet.
- **4.** Once both nuts have been removed, the factory shackles can be removed. Align the SDHQ shackles to the frame and leaf spring. Be sure to use medium strength Loctite on all hardware. Insert (1) M14 2.0 x 110mm bolt with (1) M14 Flat washer through the inside bottom shackle mount, the leaf spring eyelet and the outside bottom shackle mount. Thread (1) M14 2.0 Flange Locknut.
- **5.** Align the top mounting holes of the shackles with the frame hole. Insert (1) M14 2.0 x 140mm bolt with (1) M14 Flat washer through the inside top shackle mount, the frame shackle mount and the outside top shackle mount. Thread (1) M14 2.0 Flange Locknut.
- **6.** Follow Steps 3-5 on the passenger side shackle. Torque the shackle hardware to 150 ft-lbs while the truck is on the ground.